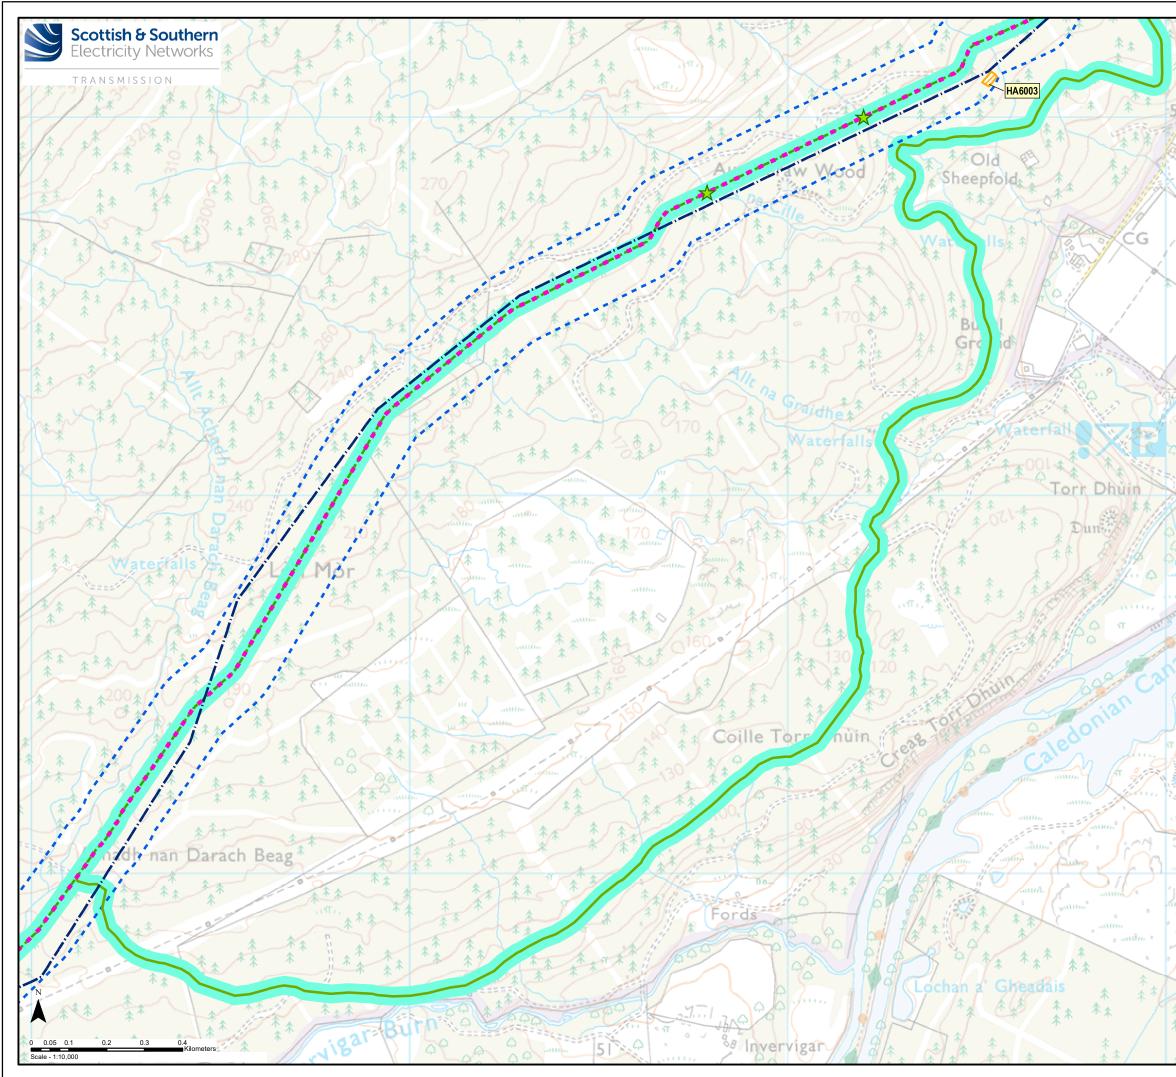

## roposed Underground Cable roposed Sealing End Compound orizontal Directional Drill Location ndicative) xisting Access Track xisting Access Track to be pgraded ew Permanent Access Track (Cut Fill Construction) ew Permanent Access Track Floating Construction) ew Permanent Access Track construction type to be etermined) ew Temporary Access ew Temporary Spur to Towers xisting Bellmouth ew Bellmouth emporary Bellmouth xisting 132 kV OHL to be vismantled (Steel Lattice) xisting 132 kV OHL to be ismantled (Wood Pole) xisting Substation xisting Substation to be Extended separate application) nner Study Area (200m Corridor) ner Study Area (Access Track 0m Buffer) eritage Asset (area) eritage Asset (area) eritage Asset (area)

| Drawn by: | TJ                | 01/09/2022 |
|-----------|-------------------|------------|
| Drawing:  | Figure-V2-8.1-S6b |            |

|                                         | Кеу                                                                                                                                                                        |
|-----------------------------------------|----------------------------------------------------------------------------------------------------------------------------------------------------------------------------|
| * + 45                                  | <ul> <li>Proposed Underground Cable</li> <li>Proposed Sealing End Compound</li> </ul>                                                                                      |
| 1 AT                                    | Horizontal Directional Drill Location (Indicative)                                                                                                                         |
|                                         | Existing Access Track                                                                                                                                                      |
| Auch                                    | Existing Access Track to be<br>Upgraded                                                                                                                                    |
|                                         | New Permanent Access Track (Cut<br>/ Fill Construction)                                                                                                                    |
| /                                       | New Permanent Access Track<br>(Floating Construction)                                                                                                                      |
|                                         | New Permanent Access Track<br>(construction type to be<br>determined)                                                                                                      |
|                                         | New Temporary Access                                                                                                                                                       |
| **                                      | <ul> <li>New Temporary Spur to Towers</li> <li>Existing Bellmouth</li> </ul>                                                                                               |
| ** **                                   | New Bellmouth                                                                                                                                                              |
|                                         | <ul> <li>Temporary Bellmouth</li> <li>Existing 132 kV OHL to be</li> <li>Dismantled (Steel Lattice)</li> </ul>                                                             |
| Por Co                                  | Existing 132 kV OHL to be<br>Dismantled (Wood Pole)                                                                                                                        |
| 23.4.1.2                                | Existing Substation                                                                                                                                                        |
| 5.00 J                                  | Existing Substation to be Extended (separate application)                                                                                                                  |
| A Cartan                                | Inner Study Area (200m Corridor)                                                                                                                                           |
|                                         | Inner Study Area (Access Track                                                                                                                                             |
|                                         | 50m Buffer)<br>Heritage Asset (area)                                                                                                                                       |
| and | Heritage Asset (area)                                                                                                                                                      |
| and the second                          | Heritage Asset (area)                                                                                                                                                      |
| a G                                     |                                                                                                                                                                            |
|                                         |                                                                                                                                                                            |
| 40                                      |                                                                                                                                                                            |
| 57                                      |                                                                                                                                                                            |
| The second                              |                                                                                                                                                                            |
| 0.0                                     |                                                                                                                                                                            |
| anno anno                               |                                                                                                                                                                            |
| 10-<br>                                 | Reproduced by permission of Ordnance Survey on behalf of HMSO.<br>Crown copyright and database right 2022 all rights reserved.<br>Ordnance Survey Licence number EL273236. |
| $\langle l \rangle$                     | Project No: LT91                                                                                                                                                           |
| *                                       | Project: Skye Reinforcement Project<br>EIA Report                                                                                                                          |
| * * *                                   | Title: Figure-V2-8.1-S6c:<br>Heritage Assets in the Inner Study Area                                                                                                       |
| 10/10/                                  | Drawn by: TJ 01/09/2022                                                                                                                                                    |
|                                         | Drawing: Figure-V2-8.1-S6c                                                                                                                                                 |
|                                         |                                                                                                                                                                            |