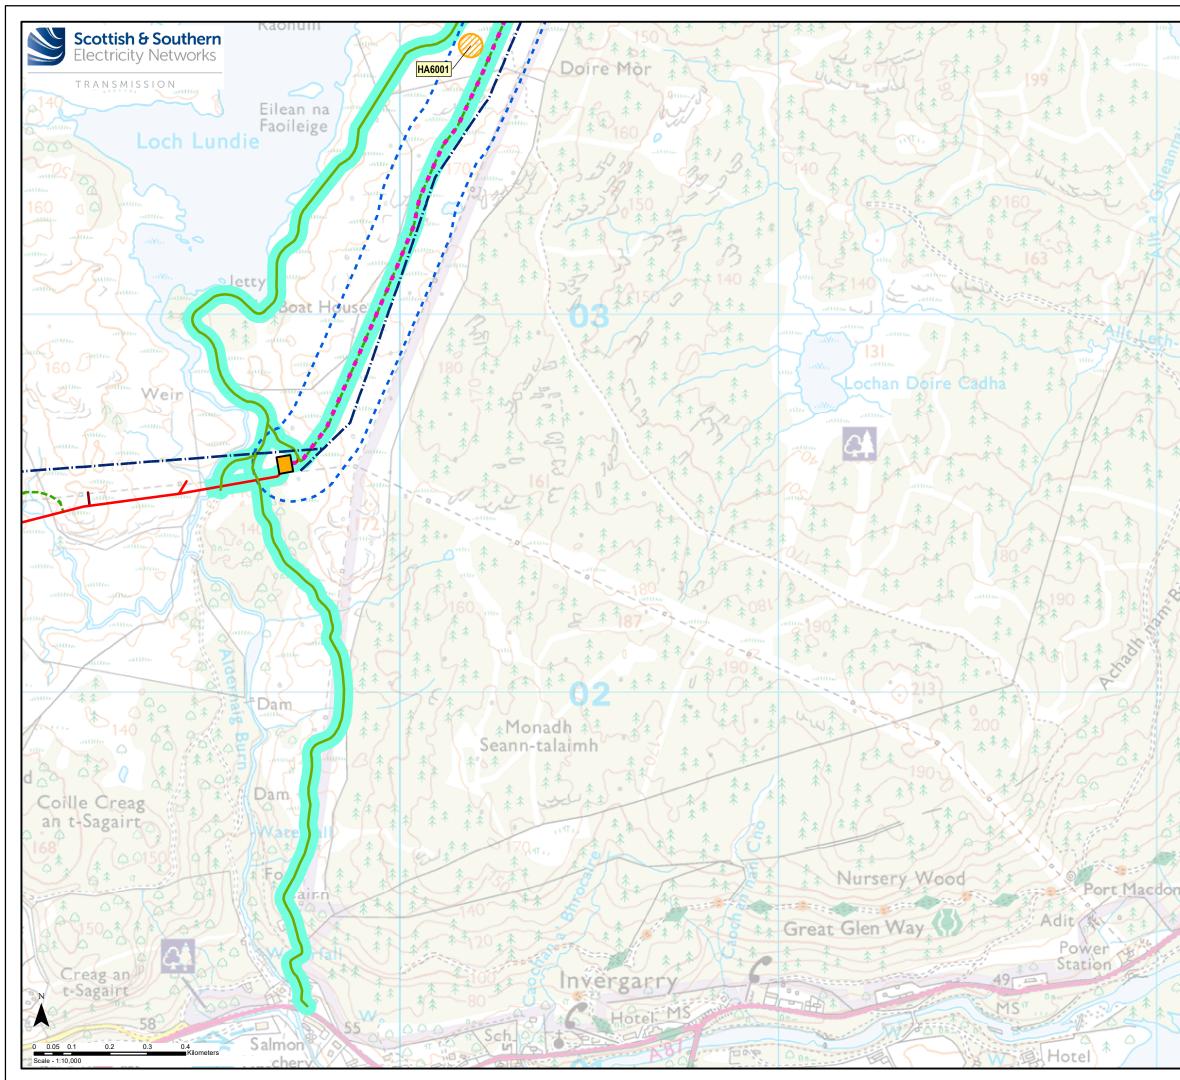

| SNIL JIOCH           | Кеу                                                                                                                                                                        |
|----------------------|----------------------------------------------------------------------------------------------------------------------------------------------------------------------------|
| "Z na C              | Proposed Underground Cable                                                                                                                                                 |
| Courses )            | Proposed Sealing End Compound                                                                                                                                              |
| kun Ba               | Horizontal Directional Drill Location (Indicative)                                                                                                                         |
| <b>\$</b> {( * °     | Existing Access Track                                                                                                                                                      |
| A +                  | Existing Access Track to be<br>Upgraded                                                                                                                                    |
| Lintre "             | New Permanent Access Track (Cut<br>/ Fill Construction)                                                                                                                    |
| ** *                 | New Permanent Access Track<br>(Floating Construction)                                                                                                                      |
| \$+ 00<br>***        | New Permanent Access Track<br>(construction type to be<br>determined)                                                                                                      |
| 100                  | New Temporary Access                                                                                                                                                       |
| ab + (               | New Temporary Spur to Towers                                                                                                                                               |
| pheinne <sup>f</sup> | Existing Bellmouth     New Bellmouth                                                                                                                                       |
| ***                  | Temporary Bellmouth                                                                                                                                                        |
|                      | Existing 132 kV OHL to be<br>Dismantled (Steel Lattice)                                                                                                                    |
| * 7 * *              | Existing 132 kV OHL to be<br>Dismantled (Wood Pole)                                                                                                                        |
| **                   | Existing Substation                                                                                                                                                        |
| 2                    | Existing Substation to be Extended                                                                                                                                         |
| 2 **                 | (separate application)                                                                                                                                                     |
|                      | Inner Study Area (Access Track                                                                                                                                             |
| A IN                 | 50m Buffer)                                                                                                                                                                |
| ALA CA               | Heritage Asset (area)<br>Heritage Asset (area)                                                                                                                             |
| TE #                 | Heritage Asset (area)                                                                                                                                                      |
| A Car                |                                                                                                                                                                            |
| ****                 |                                                                                                                                                                            |
| *                    |                                                                                                                                                                            |
|                      |                                                                                                                                                                            |
|                      |                                                                                                                                                                            |
|                      |                                                                                                                                                                            |
|                      |                                                                                                                                                                            |
|                      |                                                                                                                                                                            |
| lell                 |                                                                                                                                                                            |
|                      | Reproduced by permission of Ordnance Survey on behalf of HMSO.<br>Crown copyright and database right 2022 all rights reserved.<br>Ordnance Survey Licence number EL273236. |
| A STATION            | Project No: LT91                                                                                                                                                           |
| Eilea                | Project: Skye Reinforcement Project<br>EIA Report                                                                                                                          |
| Dubł                 | Title: Figure-V2-8.1-S6a:<br>Heritage Assets in the Inner Study Area                                                                                                       |
|                      | Drawn by: TJ 01/09/2022                                                                                                                                                    |
|                      | Drawing: Figure-V2-8.1-S6a                                                                                                                                                 |