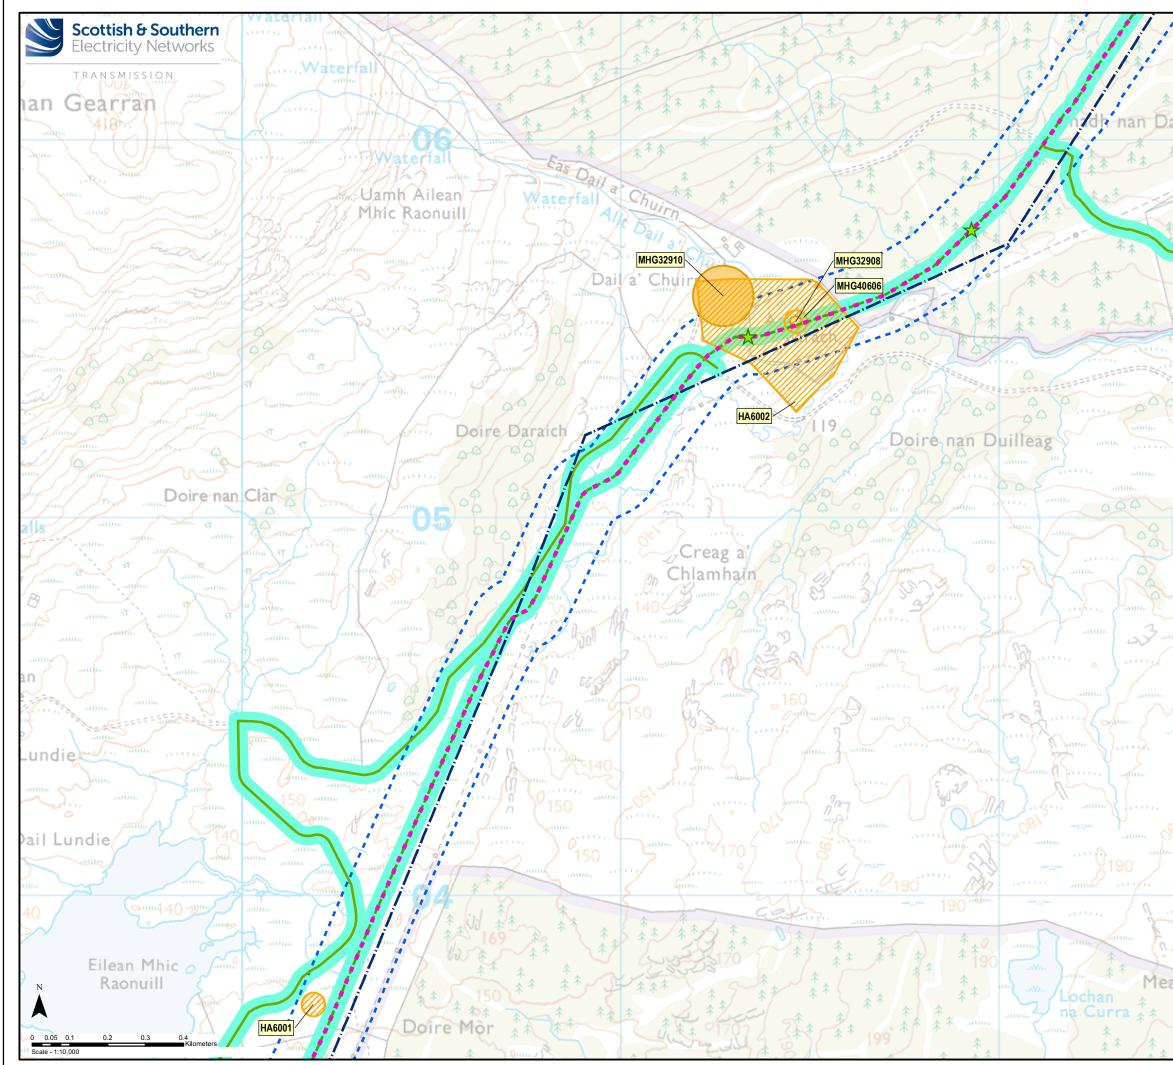

|              | Key        |       |                                                                                                                                                       |
|--------------|------------|-------|-------------------------------------------------------------------------------------------------------------------------------------------------------|
|              |            |       |                                                                                                                                                       |
| ** **        |            |       | oposed Underground Cable                                                                                                                              |
| * **         |            |       | oposed Sealing End Compound                                                                                                                           |
| ***          | $\bigstar$ |       | rizontal Directional Drill Location dicative)                                                                                                         |
| Darach Bea   |            | •     | isting Access Track                                                                                                                                   |
| $\sim$       |            |       | isting Access Track to be                                                                                                                             |
| AA           |            |       | ograded                                                                                                                                               |
|              |            |       | w Permanent Access Track (Cut                                                                                                                         |
|              |            |       | ill Construction)<br>w Permanent Access Track                                                                                                         |
| ** **        |            |       | oating Construction)                                                                                                                                  |
|              |            |       | ew Permanent Access Track                                                                                                                             |
| * * *        | —          |       | onstruction type to be                                                                                                                                |
| AA ITA       |            |       | termined)<br>w Temporary Access                                                                                                                       |
| La A         |            |       | ew Temporary Spur to Towers                                                                                                                           |
| ** /         |            |       | isting Bellmouth                                                                                                                                      |
| 100          |            |       | ew Bellmouth                                                                                                                                          |
|              |            | Te    | mporary Bellmouth                                                                                                                                     |
| 011 500      |            |       | isting 132 kV OHL to be                                                                                                                               |
|              |            |       | smantled (Steel Lattice)                                                                                                                              |
|              |            |       | isting 132 kV OHL to be                                                                                                                               |
| a            | æ          |       | smantled (Wood Pole)<br>isting Substation                                                                                                             |
| 20           |            |       | isting Substation to be Extended                                                                                                                      |
| from         | •          |       | eparate application)                                                                                                                                  |
|              | 010        | Inr   | ner Study Area (200m Corridor)                                                                                                                        |
|              |            |       | ner Study Area (Access Track                                                                                                                          |
|              |            |       | m Buffer)<br>eritage Asset (area)                                                                                                                     |
|              |            |       | eritage Asset (area)                                                                                                                                  |
| allin        |            |       | eritage Asset (area)                                                                                                                                  |
| and and a    |            | 110   | inage / looer (area)                                                                                                                                  |
| ante.        |            |       |                                                                                                                                                       |
| 9            |            |       |                                                                                                                                                       |
| 500000       |            |       |                                                                                                                                                       |
|              |            |       |                                                                                                                                                       |
| <i>7</i>     |            |       |                                                                                                                                                       |
| Lòn          |            |       |                                                                                                                                                       |
| 3            |            |       |                                                                                                                                                       |
| Lanna Do     |            |       |                                                                                                                                                       |
| 50, 1        | •          |       |                                                                                                                                                       |
| teo          |            |       |                                                                                                                                                       |
| ama          |            |       |                                                                                                                                                       |
| antra, " and |            | wn co | by permission of Ordnance Survey on behalf of HMSO.<br>pyright and database right 2022 all rights reserved.<br>dnance Survey Licence number EL273236. |
| June R       | Project    |       |                                                                                                                                                       |
| 204          | Project    |       | Skye Reinforcement Project                                                                                                                            |
| all Mor      | -          |       | EIA Report                                                                                                                                            |
| *            | Title:     |       | Figure-V2-8.1-S6b:                                                                                                                                    |
| ** *         |            |       | Heritage Assets in the Inner Study Area                                                                                                               |
| **           | Drawn      | bv:   | TJ 01/09/2022                                                                                                                                         |
|              | Drawing    |       | Figure-V2-8.1-S6b                                                                                                                                     |
|              |            |       |                                                                                                                                                       |