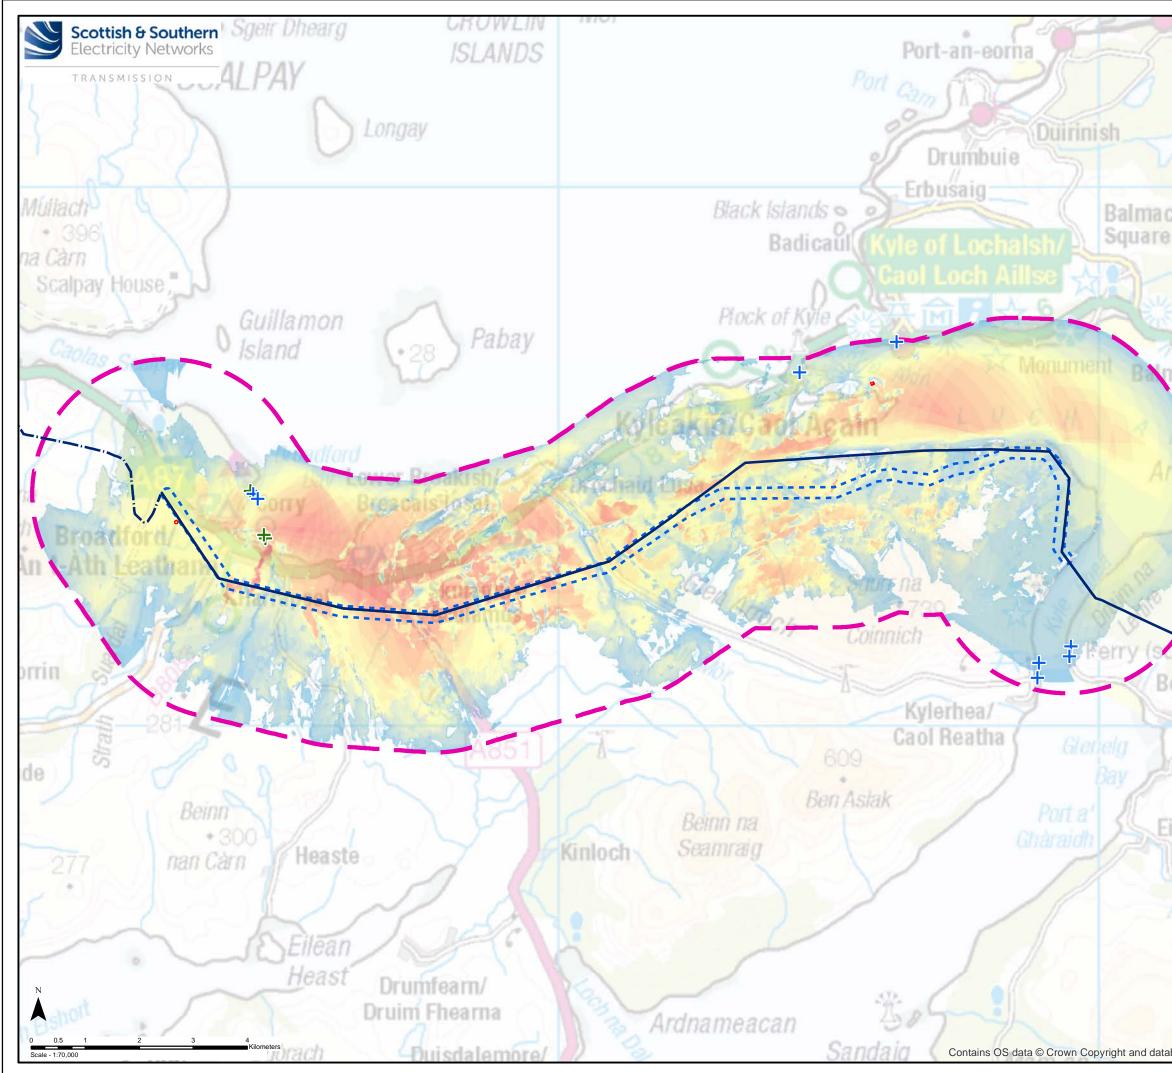

| Bar              | Key                     |                                                                                                              |
|------------------|-------------------------|--------------------------------------------------------------------------------------------------------------|
| X                |                         | kisting 132 kV OHL to be smantled (Steel Lattice)                                                            |
|                  | E>                      | kisting 132 kV OHL to be smantled (Wood Pole)                                                                |
| -                |                         | uter Study Area                                                                                              |
| 7                | In                      | ner Study Area (200m Corridor)                                                                               |
|                  |                         | cheduled Monument                                                                                            |
| Au               |                         | ategory B Listed Building                                                                                    |
| cara             |                         | ategory C Listed Building                                                                                    |
|                  |                         | arth ZTV                                                                                                     |
| 1                |                         | aximum (20 towers)                                                                                           |
| -                | - M                     | inimum (1 tower)                                                                                             |
|                  |                         |                                                                                                              |
| IN IN            |                         |                                                                                                              |
| na nara          |                         |                                                                                                              |
| lacald           |                         |                                                                                                              |
|                  |                         |                                                                                                              |
| S H              |                         |                                                                                                              |
| diatout          |                         |                                                                                                              |
| Point            |                         |                                                                                                              |
| roint            |                         |                                                                                                              |
| -                |                         |                                                                                                              |
|                  |                         |                                                                                                              |
|                  |                         |                                                                                                              |
| * 394            |                         |                                                                                                              |
| 1                |                         |                                                                                                              |
| moner            |                         |                                                                                                              |
|                  |                         |                                                                                                              |
| emera            |                         |                                                                                                              |
| Gallta           |                         |                                                                                                              |
|                  |                         |                                                                                                              |
|                  |                         |                                                                                                              |
| Glenelç          |                         |                                                                                                              |
|                  |                         |                                                                                                              |
| ilanreacl        |                         |                                                                                                              |
|                  |                         |                                                                                                              |
| Lan              |                         |                                                                                                              |
| Abbaino          |                         | by permission of Ordnance Survey on behalf of HMSO.<br>opyright and database right 2022 all rights reserved. |
| aunann           | 0                       | rdnance Survey Licence number EL273236.                                                                      |
| 10.              | Project No:<br>Project: | Skye Reinforcement Project                                                                                   |
| S Bein           |                         | EIA Report                                                                                                   |
| 1                | Title:                  | Figure-V2-8.2-S3a:                                                                                           |
| Chaj             |                         | Designated Heritage Assets in the<br>Outer Study Area                                                        |
| abase right 2022 | Drawn by:               | TJ 31/08/2022                                                                                                |
| <u> </u>         | Drawing:                | Figure-V2-8.2-S3a                                                                                            |
|                  |                         |                                                                                                              |