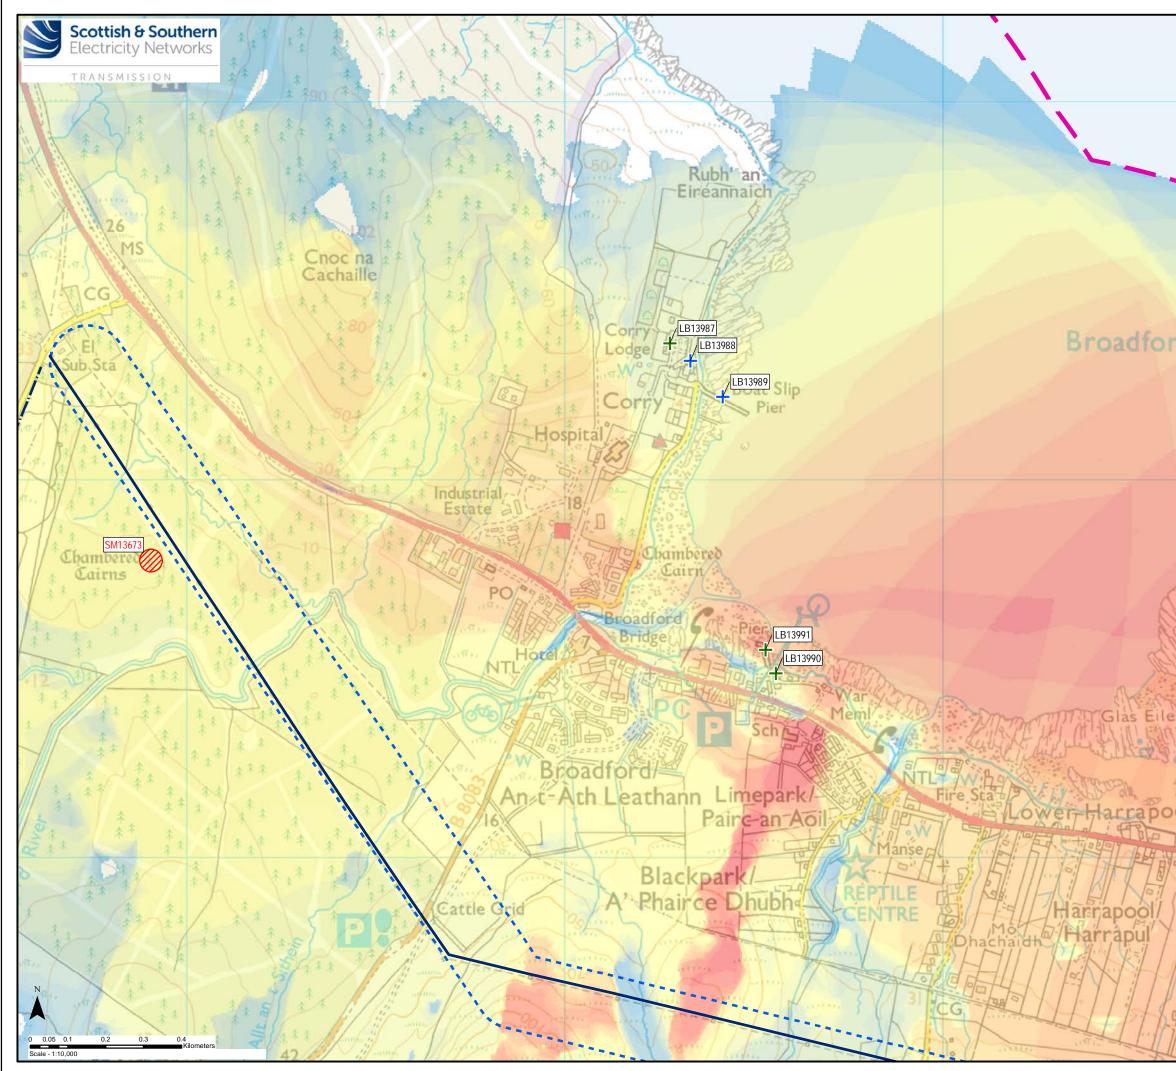

|               | 1                                                        |                                                                                                                                                                                                                                            |
|---------------|----------------------------------------------------------|--------------------------------------------------------------------------------------------------------------------------------------------------------------------------------------------------------------------------------------------|
|               | Кеу                                                      |                                                                                                                                                                                                                                            |
|               | Ex<br>Dis<br>Ex<br>Dis<br>Dis<br>Ou<br>Inr<br>Sc<br>+ Ca | isting 132 kV OHL to be<br>smantled (Steel Lattice)<br>isting 132 kV OHL to be<br>smantled (Wood Pole)<br>uter Study Area<br>her Study Area (200m Corridor)<br>sheduled Monument<br>ategory B Listed Building<br>ategory C Listed Building |
|               | Bare-E                                                   | arth ZTV                                                                                                                                                                                                                                   |
|               | Ma                                                       | aximum (20 towers)                                                                                                                                                                                                                         |
|               | Mi                                                       | nimum (1 tower)                                                                                                                                                                                                                            |
|               |                                                          |                                                                                                                                                                                                                                            |
| i Bay         |                                                          |                                                                                                                                                                                                                                            |
|               |                                                          |                                                                                                                                                                                                                                            |
|               |                                                          |                                                                                                                                                                                                                                            |
| a the second  |                                                          |                                                                                                                                                                                                                                            |
| y j           |                                                          |                                                                                                                                                                                                                                            |
| San           |                                                          |                                                                                                                                                                                                                                            |
| Froch:        |                                                          |                                                                                                                                                                                                                                            |
| loiche<br>III | Crown co                                                 | by permission of Ordnance Survey on behalf of HMSO.<br>pyright and database right 2022 all rights reserved.<br>rdnance Survey Licence number EL273236.                                                                                     |
|               | Project No:                                              |                                                                                                                                                                                                                                            |
| +A            | Project:                                                 | Skye Reinforcement Project<br>EIA Report                                                                                                                                                                                                   |
| 1 1           |                                                          |                                                                                                                                                                                                                                            |
| to l          | Title:                                                   | Figure-V2-8.2-S3b:<br>Designated Heritage Assets in the<br>Outer Study Area                                                                                                                                                                |
| ter for       | Title:<br>Drawn by:                                      | Designated Heritage Assets in the                                                                                                                                                                                                          |