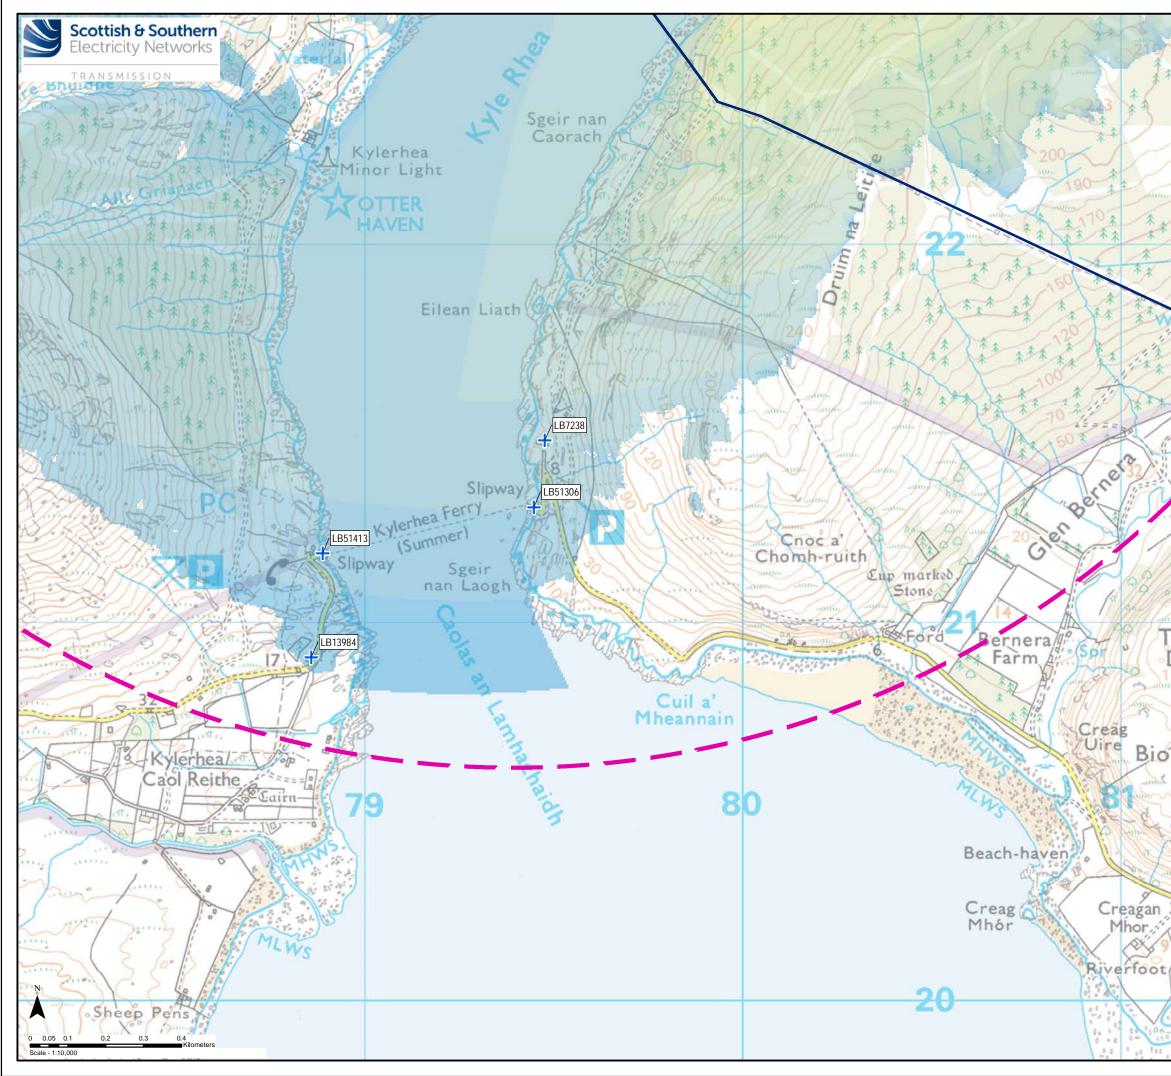

|             | Kov                                                                                                      |
|-------------|----------------------------------------------------------------------------------------------------------|
| * _ > *     | Кеу                                                                                                      |
| Ar +        | Existing 132 kV OHL to be                                                                                |
| *           | Dismantled (Steel Lattice)                                                                               |
| **.         | Existing 132 kV OHL to be Dismantled (Wood Pole)                                                         |
| **          | Outer Study Area                                                                                         |
|             | Inner Study Area (200m Corridor)                                                                         |
| T           | Scheduled Monument                                                                                       |
| 1           | + Category B Listed Building                                                                             |
| all the     | + Category C Listed Building                                                                             |
| 3 1 1       | Bare-Earth ZTV                                                                                           |
| AR -        | Maximum (20 towers)                                                                                      |
| the states  | <u> </u>                                                                                                 |
| ALEAN       | Minimum (1 tower)                                                                                        |
| Nia A       |                                                                                                          |
| acostall /  |                                                                                                          |
| XXIII       |                                                                                                          |
| 210         |                                                                                                          |
| IK          |                                                                                                          |
| auma        |                                                                                                          |
| FE          |                                                                                                          |
| Pell        |                                                                                                          |
| and la      |                                                                                                          |
| anna X      |                                                                                                          |
|             |                                                                                                          |
| Course 1    |                                                                                                          |
| A Co minute |                                                                                                          |
| - Comment   |                                                                                                          |
| 201         |                                                                                                          |
| assint      |                                                                                                          |
| orr an      |                                                                                                          |
| Daimh       |                                                                                                          |
| 20          |                                                                                                          |
| 225         |                                                                                                          |
| aller all   |                                                                                                          |
| 1 Diak      |                                                                                                          |
| Ban         |                                                                                                          |
| in all      |                                                                                                          |
| SU'         |                                                                                                          |
|             |                                                                                                          |
| anne.       |                                                                                                          |
| the states  |                                                                                                          |
| A DEC S     | Reproduced by permission of Ordnance Survey on behalf of HMSO.                                           |
| MS          | Crown copyright and database right 2022 all rights reserved.<br>Ordnance Survey Licence number EL273236. |
| 115 1010    | Project No: LT91                                                                                         |
| C ~         | Project: Skye Reinforcement Project                                                                      |
|             | EIA Report                                                                                               |
| Eal X       | Title: Figure-V2-8.2-S3d:                                                                                |
|             | Designated Heritage Assets in the<br>Outer Study Area                                                    |
| ) // (      |                                                                                                          |
|             | Drawn by: TJ 31/08/2022                                                                                  |
|             | Drawing: Figure-V2-8.2-S3d                                                                               |