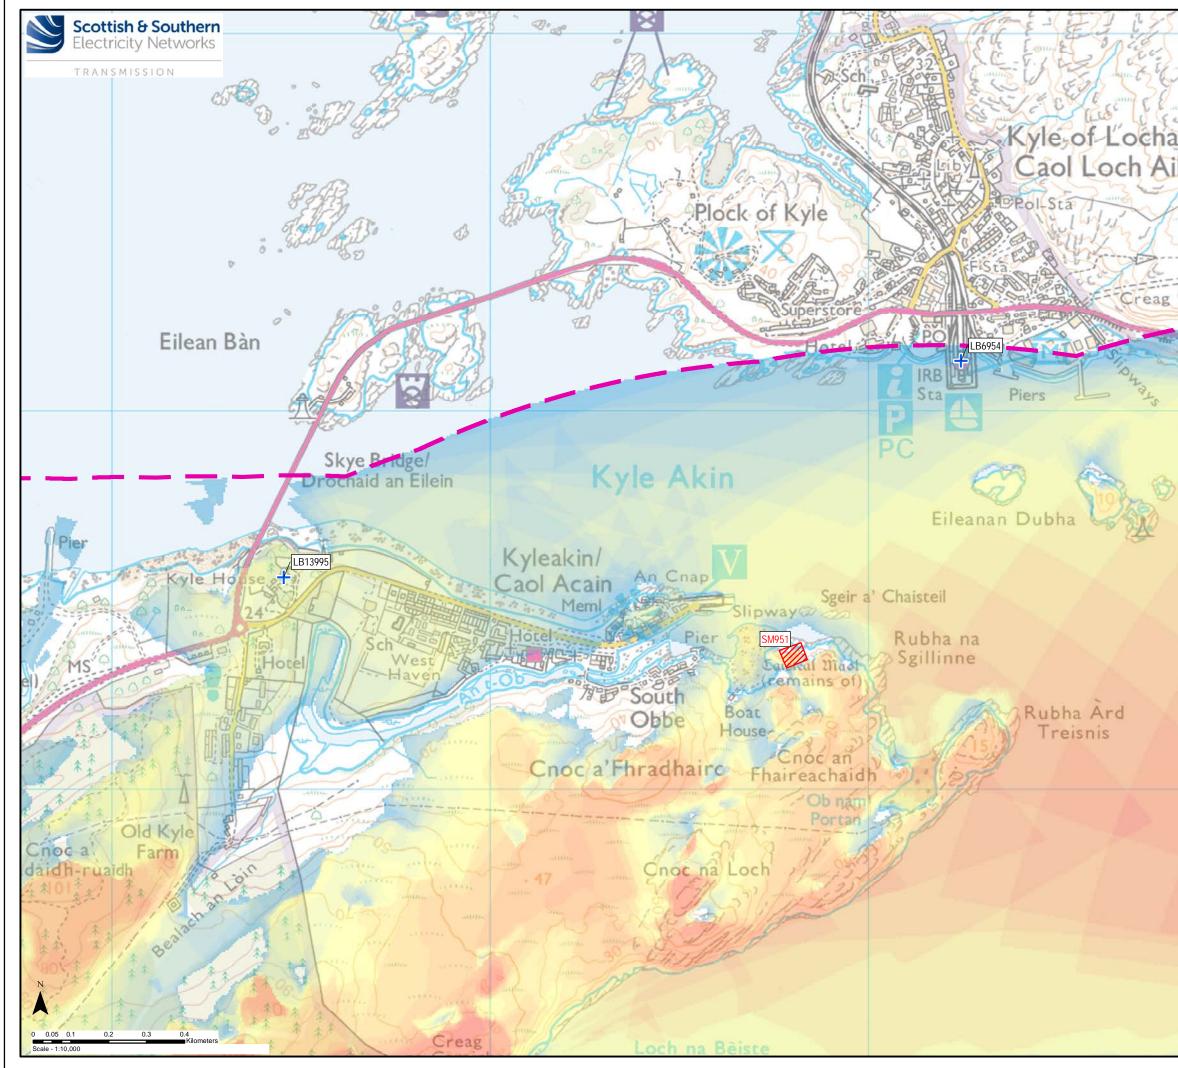

| V S               | Кеу                                                                                                                            |
|-------------------|--------------------------------------------------------------------------------------------------------------------------------|
| 2                 | Existing 132 kV OHL to be<br>Dismantled (Steel Lattice)                                                                        |
| artitles artitles | Existing 132 kV OHL to be<br>Dismantled (Wood Pole)                                                                            |
| 1 S S S S         | Outer Study Area                                                                                                               |
| Ish/              | Inner Study Area (200m Corridor)                                                                                               |
| H                 | Scheduled Monument                                                                                                             |
| use               | + Category B Listed Building                                                                                                   |
| Shir              | + Category C Listed Building                                                                                                   |
| alen V            | Bare-Earth ZTV                                                                                                                 |
| A                 | Maximum (20 towers)                                                                                                            |
|                   | Minimum (1 tower)                                                                                                              |
| oisgte            |                                                                                                                                |
|                   |                                                                                                                                |
| 19 alt            |                                                                                                                                |
| 2 month           |                                                                                                                                |
|                   |                                                                                                                                |
|                   |                                                                                                                                |
|                   |                                                                                                                                |
| 1                 |                                                                                                                                |
|                   |                                                                                                                                |
| 1                 |                                                                                                                                |
|                   |                                                                                                                                |
|                   |                                                                                                                                |
|                   |                                                                                                                                |
| 1                 |                                                                                                                                |
|                   |                                                                                                                                |
|                   |                                                                                                                                |
|                   |                                                                                                                                |
|                   |                                                                                                                                |
|                   |                                                                                                                                |
|                   |                                                                                                                                |
| - A               |                                                                                                                                |
|                   |                                                                                                                                |
| A.                |                                                                                                                                |
| 1                 |                                                                                                                                |
|                   | •                                                                                                                              |
|                   |                                                                                                                                |
|                   |                                                                                                                                |
|                   | Reproduced by permission of Ordnance Survey on behalf of HMSO.<br>Crown copyright and database right 2022 all rights reserved. |
|                   | Ordnance Survey Licence number EL273236. Project No: LT91                                                                      |
|                   | Project: Skye Reinforcement Project<br>EIA Report                                                                              |
|                   | Title: Figure-V2-8.2-S3c:                                                                                                      |
|                   | Designated Heritage Assets in the<br>Outer Study Area                                                                          |
|                   | Drawn by: TJ 31/08/2022                                                                                                        |
|                   | Drawing: Figure-V2-8.2-S3c                                                                                                     |
|                   |                                                                                                                                |