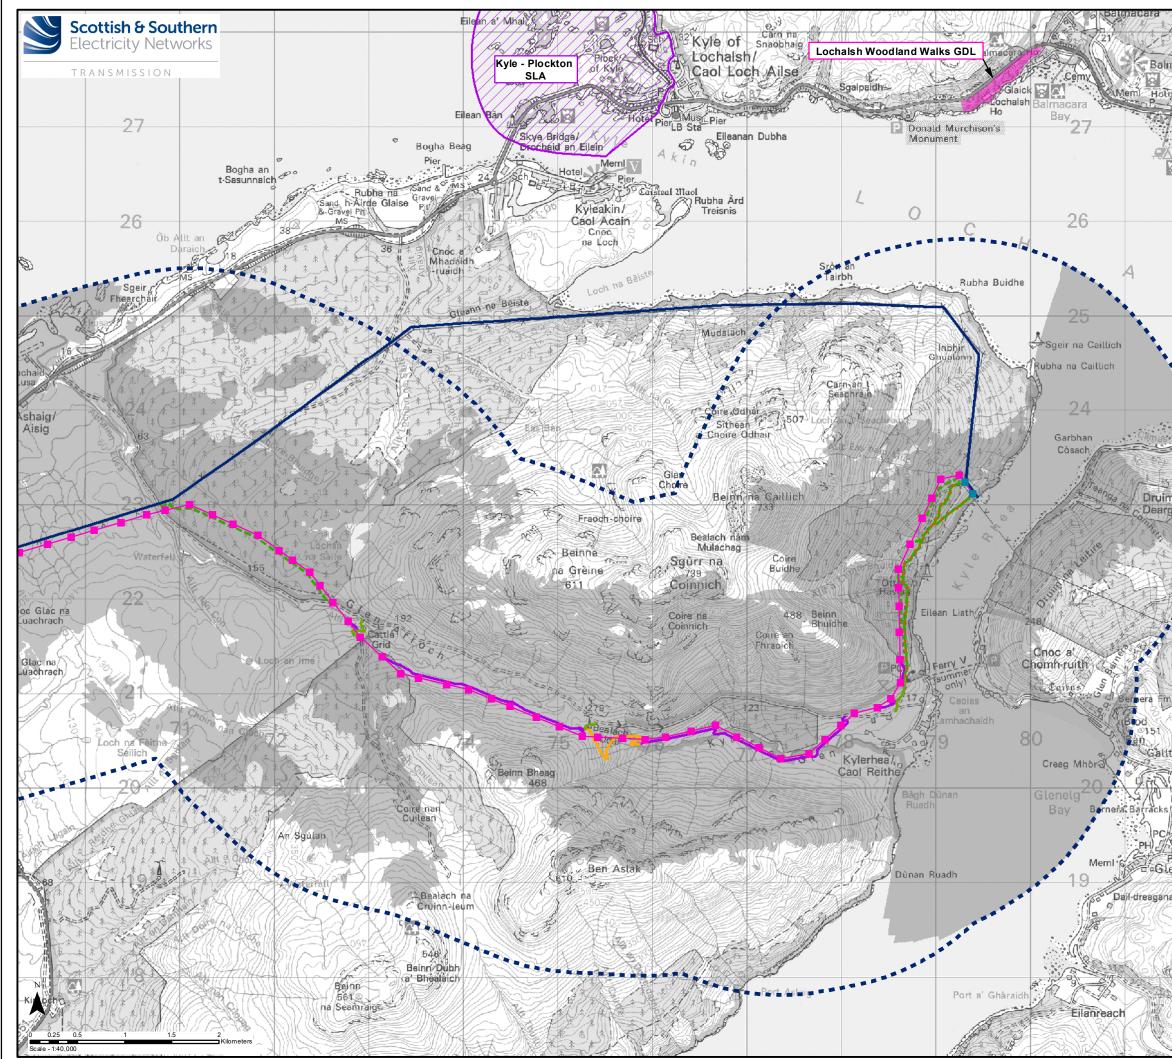

## Key

- 2.5km Study Area
  - Alternative OHL Alignment
- Alternative Steel Lattice Tower
- Existing Steel Lattice Tower to be Retained
- Existing 132 kV OHL to be dismantled (Steel Lattice)
- Existing Access Track Existing Access Track to be Upgraded
- New Permanent Access Track
  (construction type to be determined)
- New Permanent Access Track (Cut / Fill Construction)
- New Permanent Access Track (Floating Construction)
- ---- New Temporary Access Track
- Zone of Theoretical Visibility (ZTV)

Designated and Protected Landscapes

- National Scenic Area (NSA) Garden and Designed Landscape (GDL)
- Special Landscape Area (SLA)

| Reproduced by permission of Ordnance Survey on behalf of HMSO.<br>Crown copyright and database right 2022 all rights reserved.<br>Ordnance Survey Licence number EL273236. |                                                                                |  |
|----------------------------------------------------------------------------------------------------------------------------------------------------------------------------|--------------------------------------------------------------------------------|--|
| Project No:                                                                                                                                                                | LT91                                                                           |  |
| Project:                                                                                                                                                                   | Skye Reinforcement Project<br>EIA Report                                       |  |
| Title:                                                                                                                                                                     | Figure V6-3.2b<br>Alternative Alignment Designated and<br>Protected Landscapes |  |
| Drawn by:                                                                                                                                                                  | LV 13/09/2022                                                                  |  |
| Drawing:                                                                                                                                                                   | 119026-D-EIA-V6-3.2b-1.0.0                                                     |  |
|                                                                                                                                                                            |                                                                                |  |