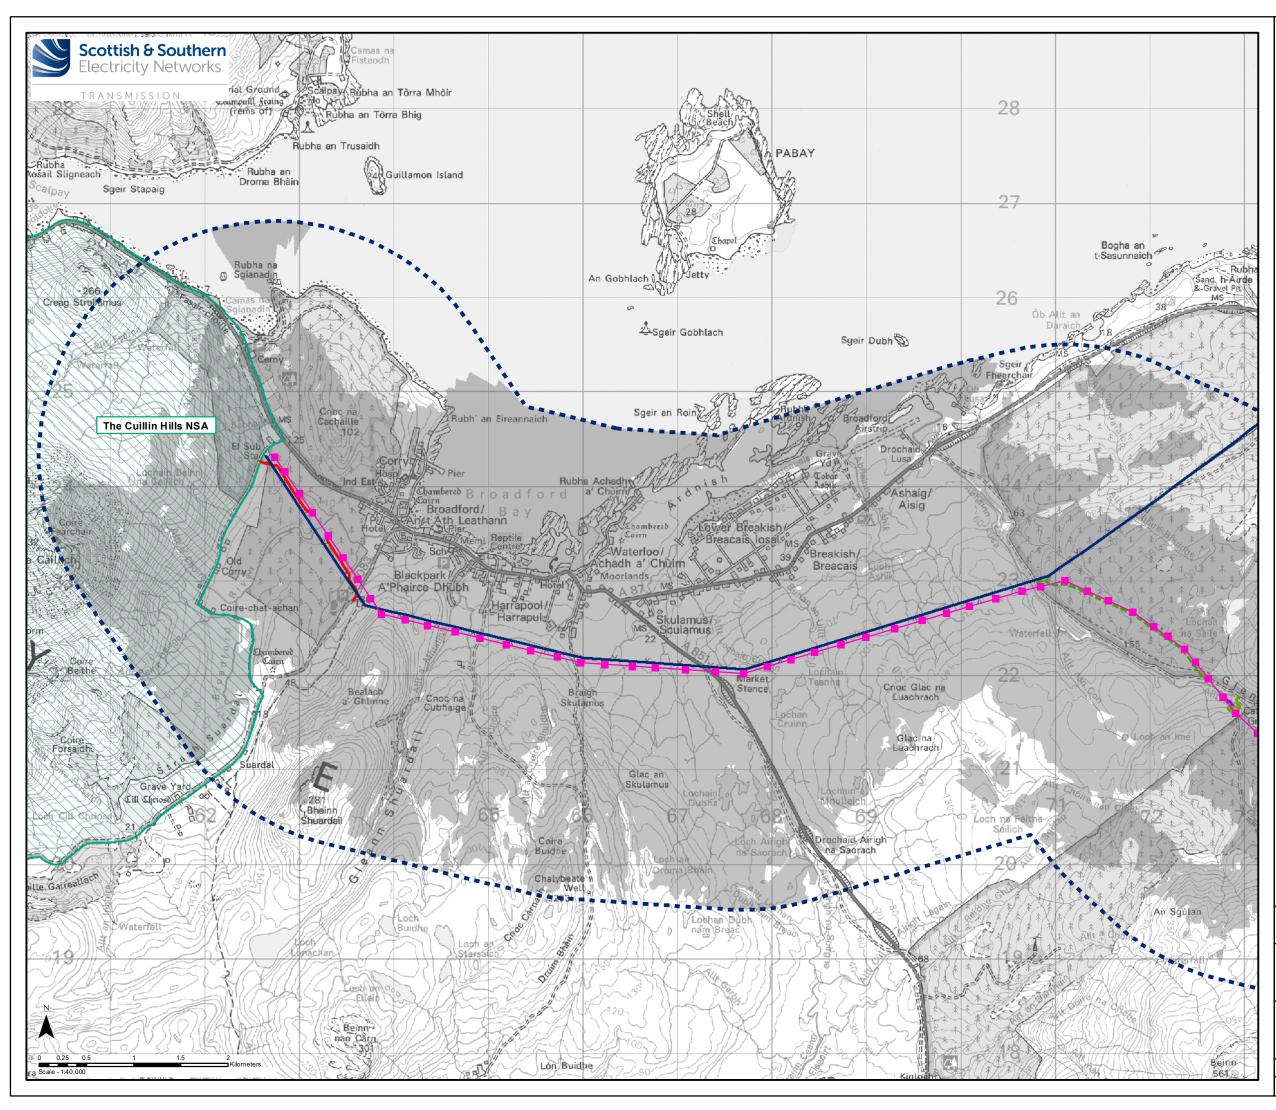

## Key

- 2.5km Study Area
  - Alternative OHL Alignment
- Alternative Steel Lattice Tower
- Existing Steel Lattice Tower to be Retained
- Existing 132 kV OHL to be dismantled (Steel Lattice)
- Existing Access Track
- Existing Access Track to be Upgraded
- New Permanent Access Track (construction type to be determined)
- New Permanent Access Track (Cut / Fill Construction)
- New Permanent Access Track (Floating Construction)
- ---- New Temporary Access Track
- Zone of Theoretical Visibility (ZTV)

**Designated and Protected Landscapes** 

National Scenic Area (NSA) Garden and Designed Landscape (GDL)

Special Landscape Area (SLA)

| Reproduced by permission of Ordnance Survey on behalf of HMSO.<br>Crown copyright and database right 2022 all rights reserved.<br>Ordnance Survey Licence number EL273236. |                                                                                |  |
|----------------------------------------------------------------------------------------------------------------------------------------------------------------------------|--------------------------------------------------------------------------------|--|
| Project No:                                                                                                                                                                | LT91                                                                           |  |
| Project:                                                                                                                                                                   | Skye Reinforcement Project<br>EIA Report                                       |  |
| Title:                                                                                                                                                                     | Figure V6-3.2a<br>Alternative Alignment Designated and<br>Protected Landscapes |  |
| Drawn by:                                                                                                                                                                  | LV 13/09/2022                                                                  |  |
| Drawing:                                                                                                                                                                   | 119026-D-EIA-V6-3.2a-1.0.0                                                     |  |