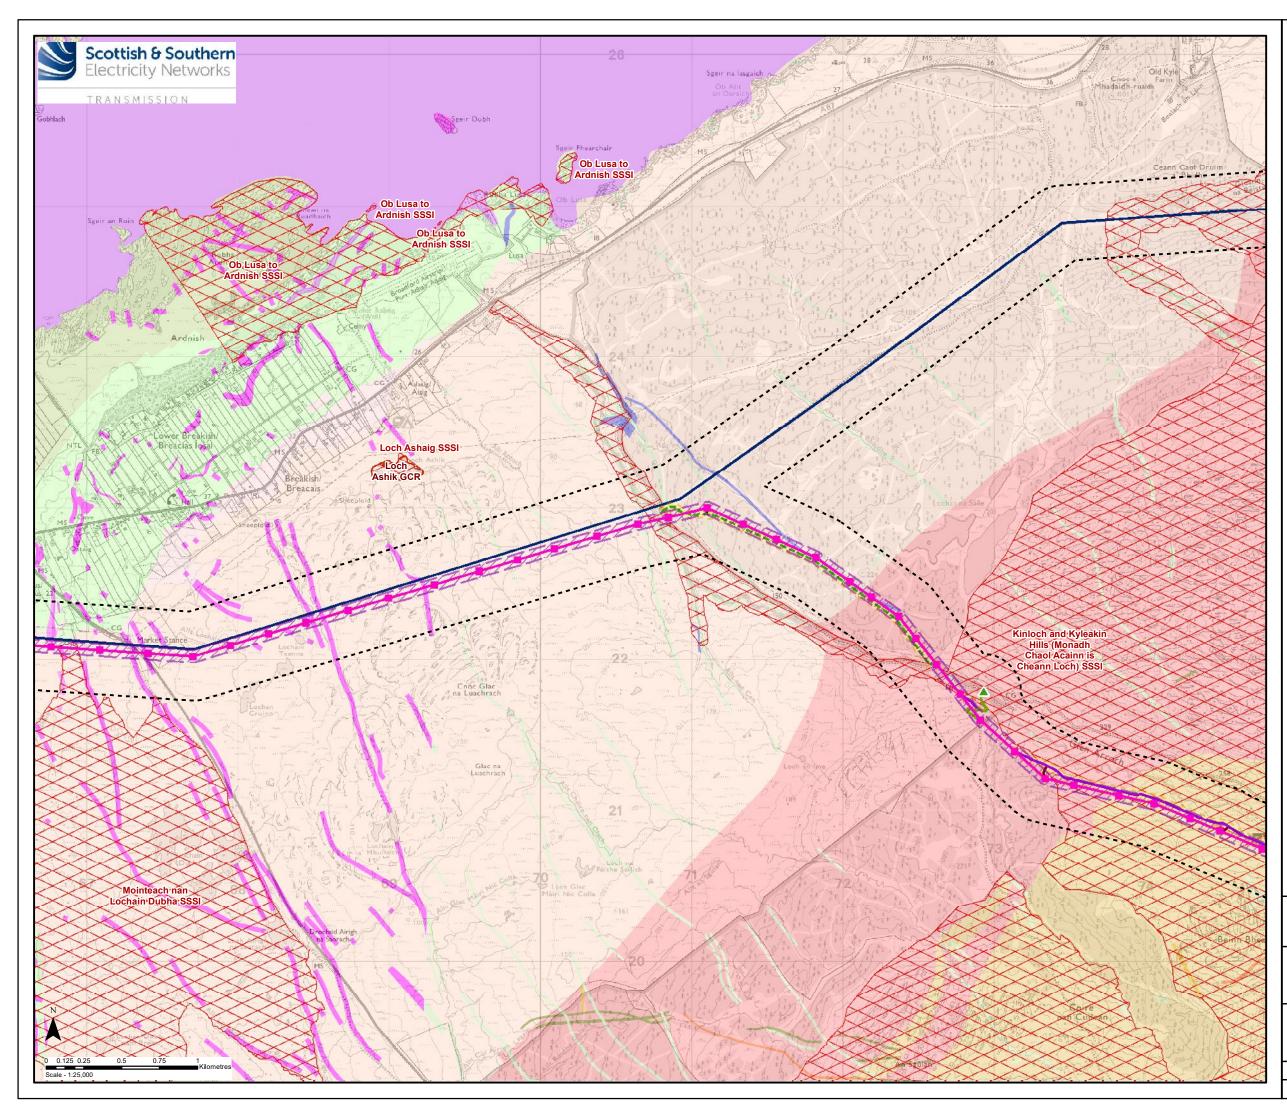

## Key

Alternative OHL Alignment

| Key        |                                                                                                                 |
|------------|-----------------------------------------------------------------------------------------------------------------|
|            | Alternative OHL Alignment                                                                                       |
|            | Alternative Steel Lattice Tower                                                                                 |
|            | Limit of Deviation (OHL)                                                                                        |
|            | Existing Access Track                                                                                           |
|            | New Permanent Access Track (Floating Construction)                                                              |
|            | New Temporary Access                                                                                            |
|            | New Temporary Spur to Towers                                                                                    |
|            | Existing Bellmouth                                                                                              |
|            | Limit of Deviation (Access Tracks)                                                                              |
|            | Existing 132 kV OHL to be Dismantled (Steel Lattice)                                                            |
|            | 250m Study Area                                                                                                 |
|            | Site of Special Scientific Interest (SSSI)                                                                      |
|            | Geological Conservation Review Site (GCR)                                                                       |
| Bedroc     | k Geology within Study Area                                                                                     |
| Palaeog    |                                                                                                                 |
|            | North Britain Palaeogene Dyke Suite<br>Microgabbro and Basalt                                                   |
|            | Skye Central Complex Basaltic Andesite<br>and Rhyolite                                                          |
|            | North Britain Palaeogene Dyke Suite<br>Peridotite                                                               |
|            | North Britain Palaeogene Dyke Suite<br>Basalt and Microgabro                                                    |
|            | North Britain Palaeogene Sill Suite                                                                             |
| Jurassi    | -                                                                                                               |
| <b>.</b> . | Breakish Formation                                                                                              |
| Permiar    | n<br>Stornoway Formation                                                                                        |
| Period I   | Not Defined                                                                                                     |
|            | Applecross Formation                                                                                            |
|            | Kinloch Formation                                                                                               |
|            | Beinn Na Seamraig Formation                                                                                     |
|            |                                                                                                                 |
|            |                                                                                                                 |
|            |                                                                                                                 |
|            |                                                                                                                 |
|            |                                                                                                                 |
|            |                                                                                                                 |
|            |                                                                                                                 |
|            |                                                                                                                 |
|            |                                                                                                                 |
|            |                                                                                                                 |
|            |                                                                                                                 |
|            |                                                                                                                 |
| Crown      | d by permission of Ordnance Survey on behalf of HMSO.<br>copyright and database right 2022 all rights reserved. |
|            | Ordnance Survey Licence number EL273236.<br>ns British Geological Survey Materials © NERC 2022                  |
| Project No | d. LT91                                                                                                         |
| Project:   | Skye Reinforcement Project<br>EIA Report                                                                        |
| Title:     | Figure V6-7.2<br>Bedrock Geology<br>Map 2                                                                       |
| Drawn by:  | AA Date: 05/09/2022                                                                                             |
| Drawing:   | 04707.00020.0117.0                                                                                              |