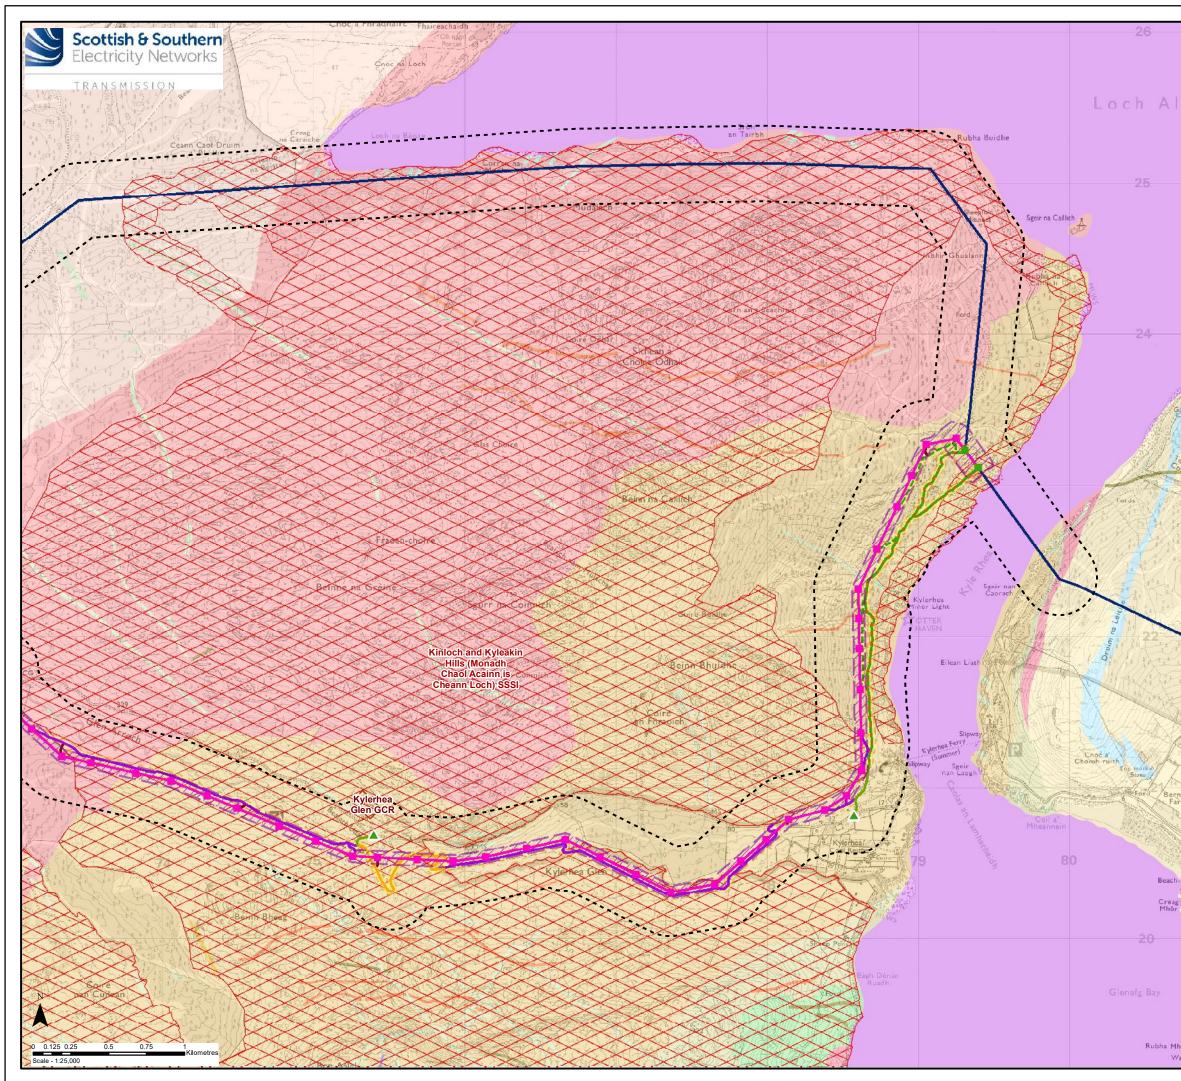

## Key

Alternative OHL Alignment

| Key        |                                                                                                                 |
|------------|-----------------------------------------------------------------------------------------------------------------|
|            | Alternative OHL Alignment                                                                                       |
|            | Alternative Steel Lattice Tower                                                                                 |
|            | Limit of Deviation (OHL)                                                                                        |
|            | Existing Access Track                                                                                           |
|            | New Permanent Access Track (Floating Construction)                                                              |
|            | New Temporary Access                                                                                            |
|            | New Temporary Spur to Towers                                                                                    |
|            | Existing Bellmouth                                                                                              |
|            | Limit of Deviation (Access Tracks)                                                                              |
|            | Existing 132 kV OHL to be Dismantled (Steel Lattice)                                                            |
|            | 250m Study Area                                                                                                 |
|            | Site of Special Scientific Interest (SSSI)                                                                      |
|            | Geological Conservation Review Site (GCR)                                                                       |
| Bedroc     | k Geology within Study Area                                                                                     |
| Palaeog    |                                                                                                                 |
|            | North Britain Palaeogene Dyke Suite<br>Microgabbro and Basalt                                                   |
|            | Skye Central Complex Basaltic Andesite<br>and Rhyolite                                                          |
|            | North Britain Palaeogene Dyke Suite<br>Peridotite                                                               |
|            | North Britain Palaeogene Dyke Suite<br>Basalt and Microgabro                                                    |
|            | North Britain Palaeogene Sill Suite                                                                             |
| Jurassi    | -                                                                                                               |
| <b>.</b> . | Breakish Formation                                                                                              |
| Permiar    | n<br>Stornoway Formation                                                                                        |
| Period I   | Not Defined                                                                                                     |
|            | Applecross Formation                                                                                            |
|            | Kinloch Formation                                                                                               |
|            | Beinn Na Seamraig Formation                                                                                     |
|            |                                                                                                                 |
|            |                                                                                                                 |
|            |                                                                                                                 |
|            |                                                                                                                 |
|            |                                                                                                                 |
|            |                                                                                                                 |
|            |                                                                                                                 |
|            |                                                                                                                 |
|            |                                                                                                                 |
|            |                                                                                                                 |
|            |                                                                                                                 |
|            |                                                                                                                 |
| Crown      | d by permission of Ordnance Survey on behalf of HMSO.<br>copyright and database right 2022 all rights reserved. |
|            | Ordnance Survey Licence number EL273236.<br>ns British Geological Survey Materials © NERC 2022                  |
| Project No | d. LT91                                                                                                         |
| Project:   | Skye Reinforcement Project<br>EIA Report                                                                        |
| Title:     | Figure V6-7.2<br>Bedrock Geology<br>Map 2                                                                       |
| Drawn by:  | AA Date: 05/09/2022                                                                                             |
| Drawing:   | 04707.00020.0117.0                                                                                              |