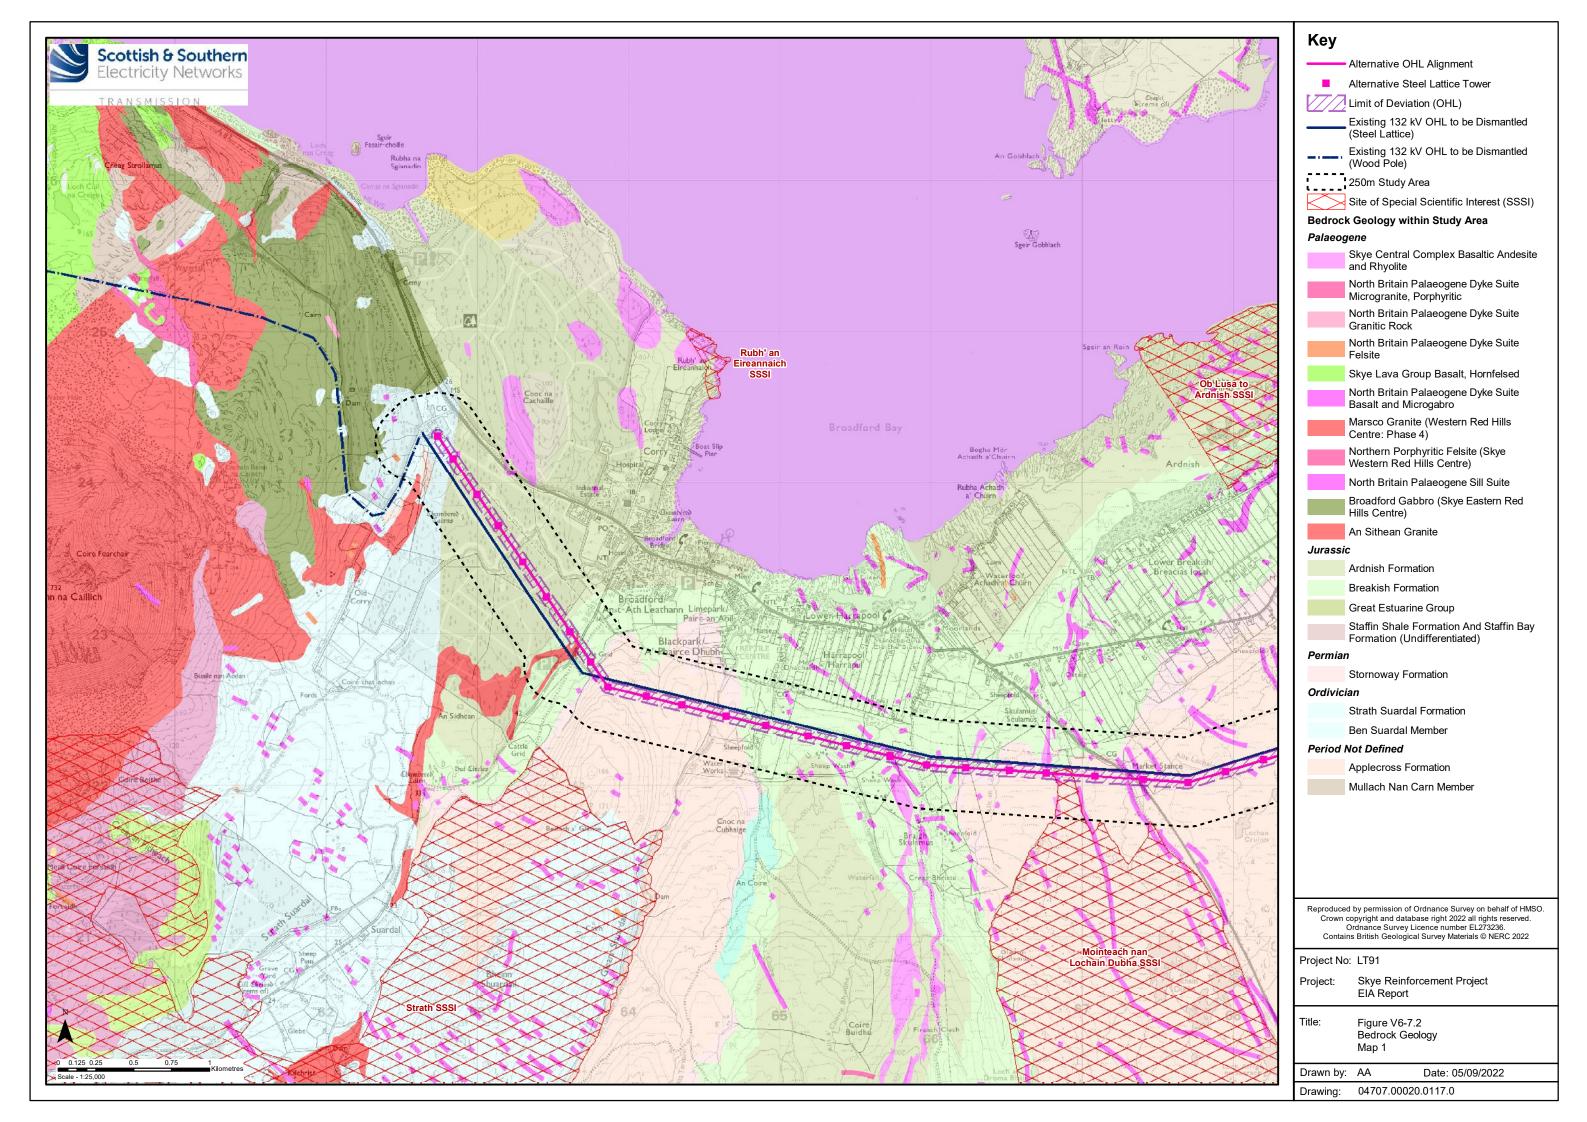

| Reproduced by permission of Ordnance Survey on behalf of HMSO.<br>Crown copyright and database right 2022 all rights reserved. |                                                                                            |  |
|--------------------------------------------------------------------------------------------------------------------------------|--------------------------------------------------------------------------------------------|--|
|                                                                                                                                | rdnance Survey Licence number EL273236.<br>British Geological Survey Materials © NERC 2022 |  |
| Project No:                                                                                                                    | LT91                                                                                       |  |
| Project:                                                                                                                       | Skye Reinforcement Project<br>EIA Report                                                   |  |
| Title:                                                                                                                         | Figure V6-7.2<br>Bedrock Geology                                                           |  |
|                                                                                                                                | Overview                                                                                   |  |
| Drawn by:                                                                                                                      | AA Date: 05/09/2022                                                                        |  |
| Drawing:                                                                                                                       | 04707.00020.0117.0                                                                         |  |