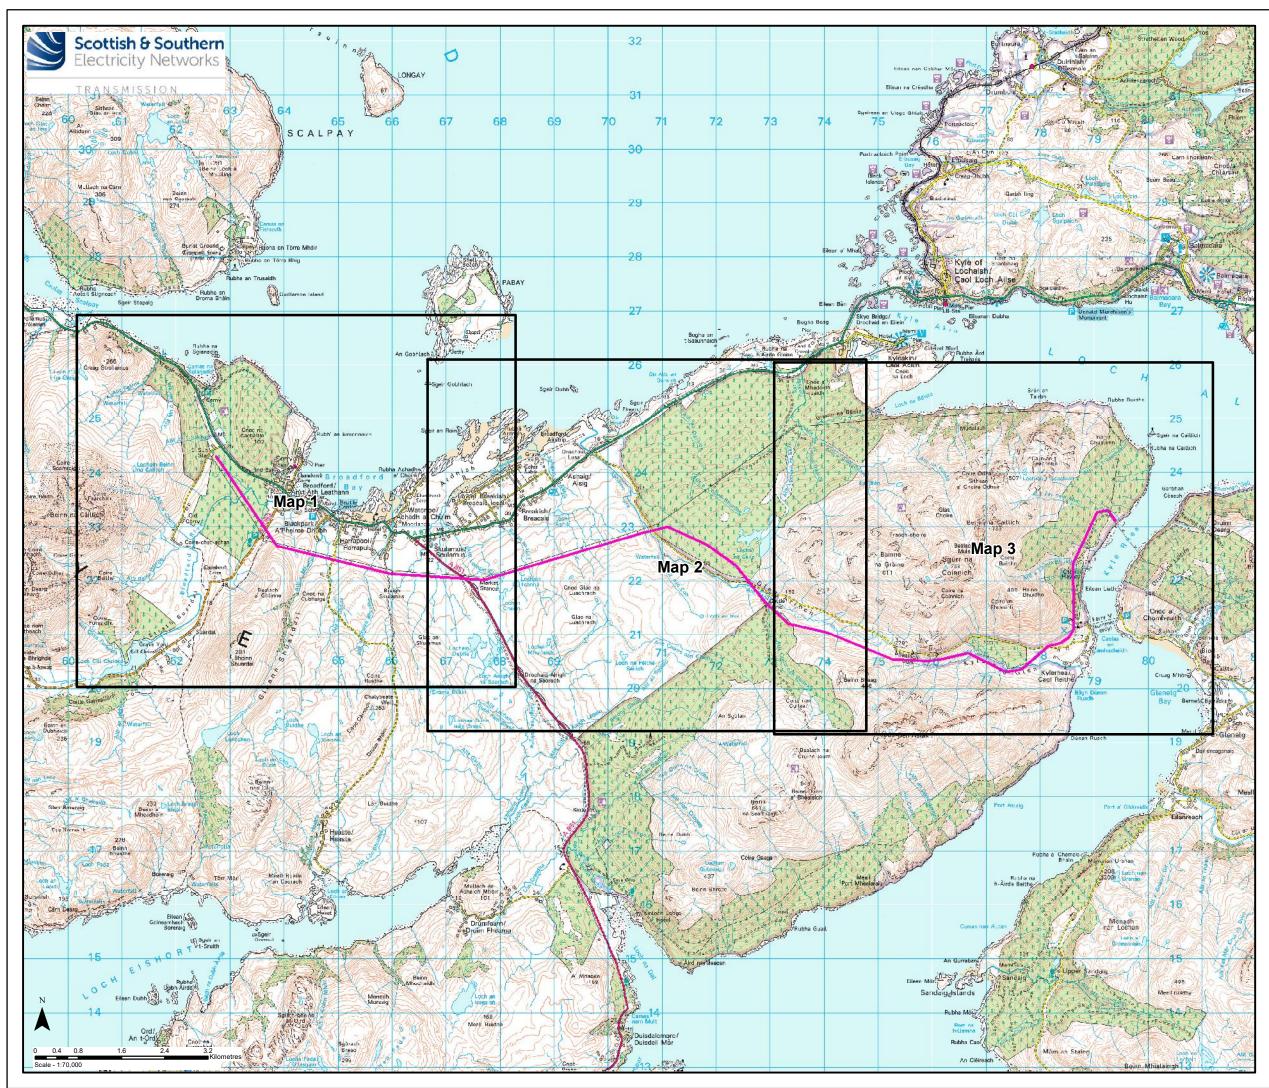

|                                 | pyright and database right 2022 all rights reserved.                                                                                                                                                          |
|---------------------------------|---------------------------------------------------------------------------------------------------------------------------------------------------------------------------------------------------------------|
| Or<br>The Carbon a<br>data prod | dnance Survey Licence number EL273236.<br>and Peatland map is based on soil and land cover map<br>luced by the James Hutton Institute. Used with the<br>n of The James Hutton Institute. All rights reserved. |
| Project No:                     |                                                                                                                                                                                                               |
| Project:                        | Skye Reinforcement Project<br>EIA Report                                                                                                                                                                      |
| Title:                          | Figure V6-7.3<br>Peatland Classification<br>Overview                                                                                                                                                          |
| Drawn by:                       | AA Date: 05/09/2022                                                                                                                                                                                           |
| Drawing:                        | 04707.00020.0118.0                                                                                                                                                                                            |