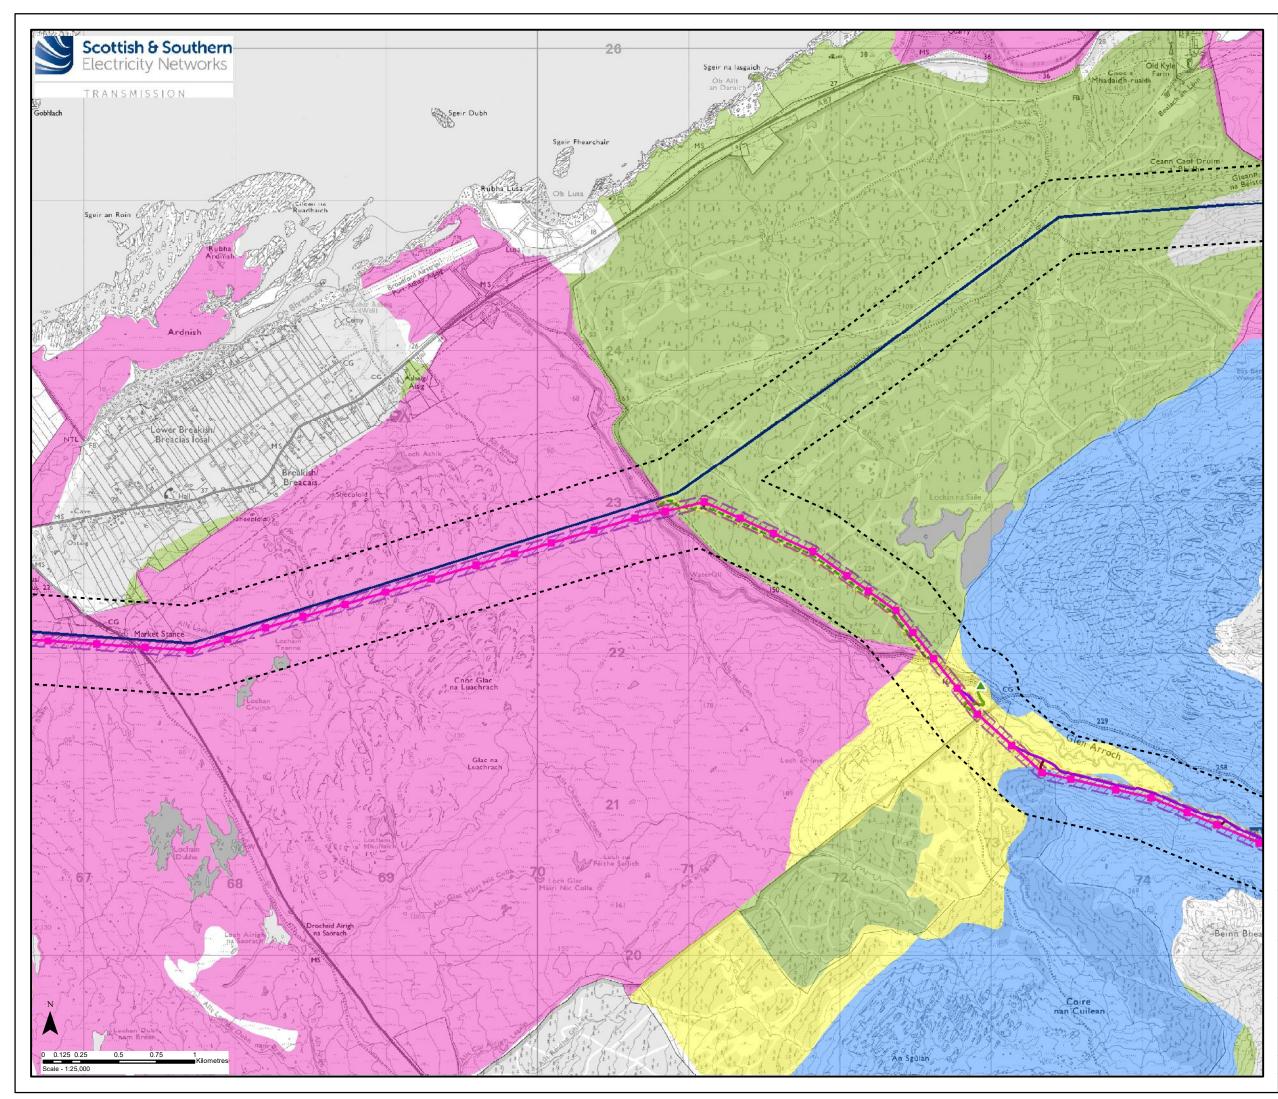

|                                 | pyright and database right 2022 all rights reserved.                                                                                                                                                          |
|---------------------------------|---------------------------------------------------------------------------------------------------------------------------------------------------------------------------------------------------------------|
| Or<br>The Carbon a<br>data prod | dnance Survey Licence number EL273236.<br>and Peatland map is based on soil and land cover map<br>luced by the James Hutton Institute. Used with the<br>n of The James Hutton Institute. All rights reserved. |
| Project No:                     |                                                                                                                                                                                                               |
| Project:                        | Skye Reinforcement Project<br>EIA Report                                                                                                                                                                      |
| Title:                          | Figure V6-7.3<br>Peatland Classification<br>Overview                                                                                                                                                          |
| Drawn by:                       | AA Date: 05/09/2022                                                                                                                                                                                           |
| Drawing:                        | 04707.00020.0118.0                                                                                                                                                                                            |