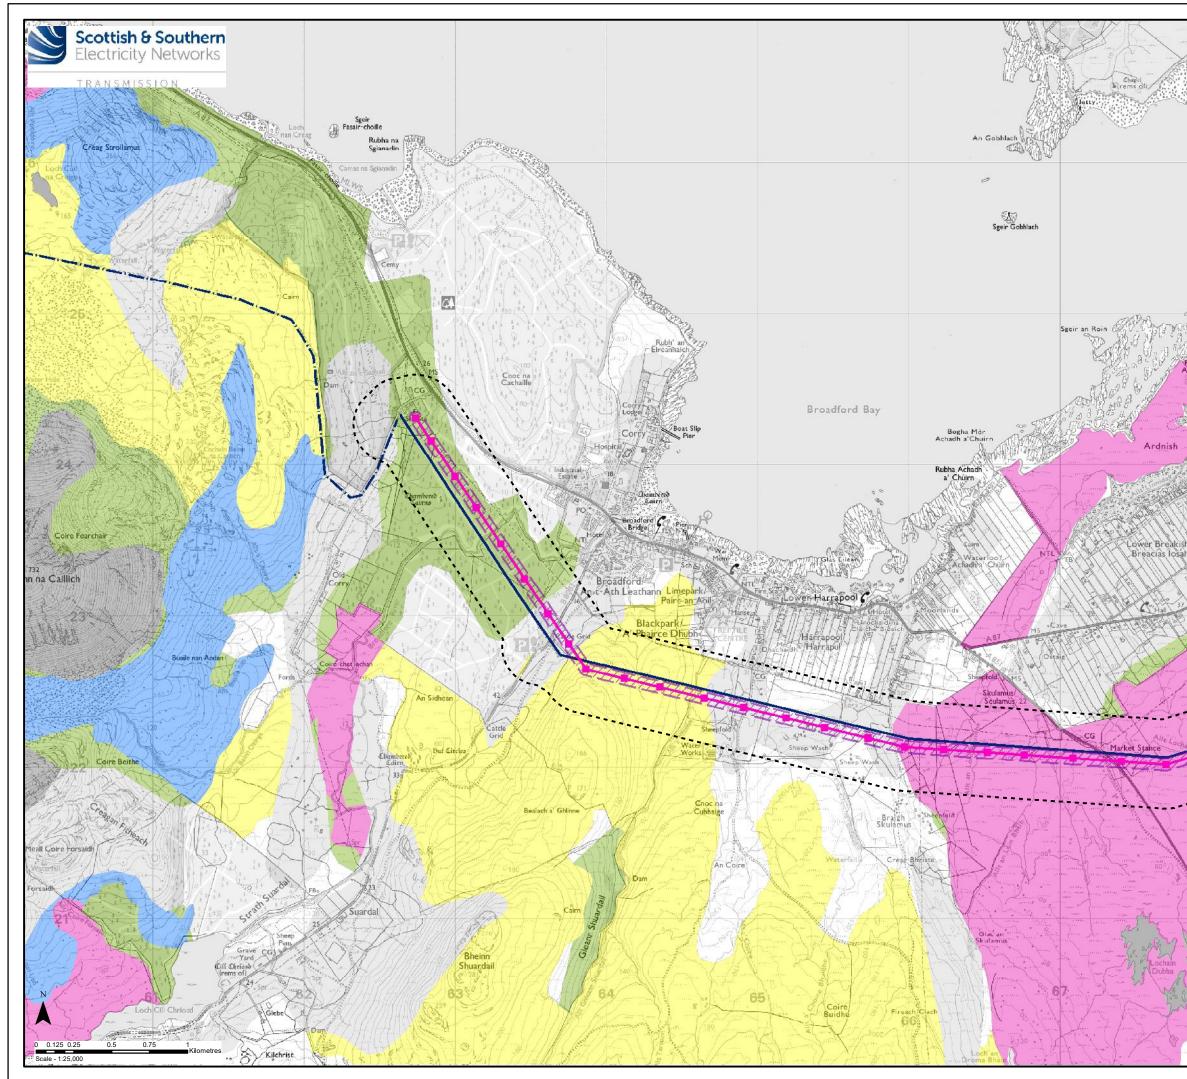

|                                 | pyright and database right 2022 all rights reserved.                                                                                                                                                          |
|---------------------------------|---------------------------------------------------------------------------------------------------------------------------------------------------------------------------------------------------------------|
| Or<br>The Carbon a<br>data prod | dnance Survey Licence number EL273236.<br>and Peatland map is based on soil and land cover map<br>luced by the James Hutton Institute. Used with the<br>n of The James Hutton Institute. All rights reserved. |
| Project No:                     |                                                                                                                                                                                                               |
| Project:                        | Skye Reinforcement Project<br>EIA Report                                                                                                                                                                      |
| Title:                          | Figure V6-7.3<br>Peatland Classification<br>Overview                                                                                                                                                          |
| Drawn by:                       | AA Date: 05/09/2022                                                                                                                                                                                           |
| Drawing:                        | 04707.00020.0118.0                                                                                                                                                                                            |