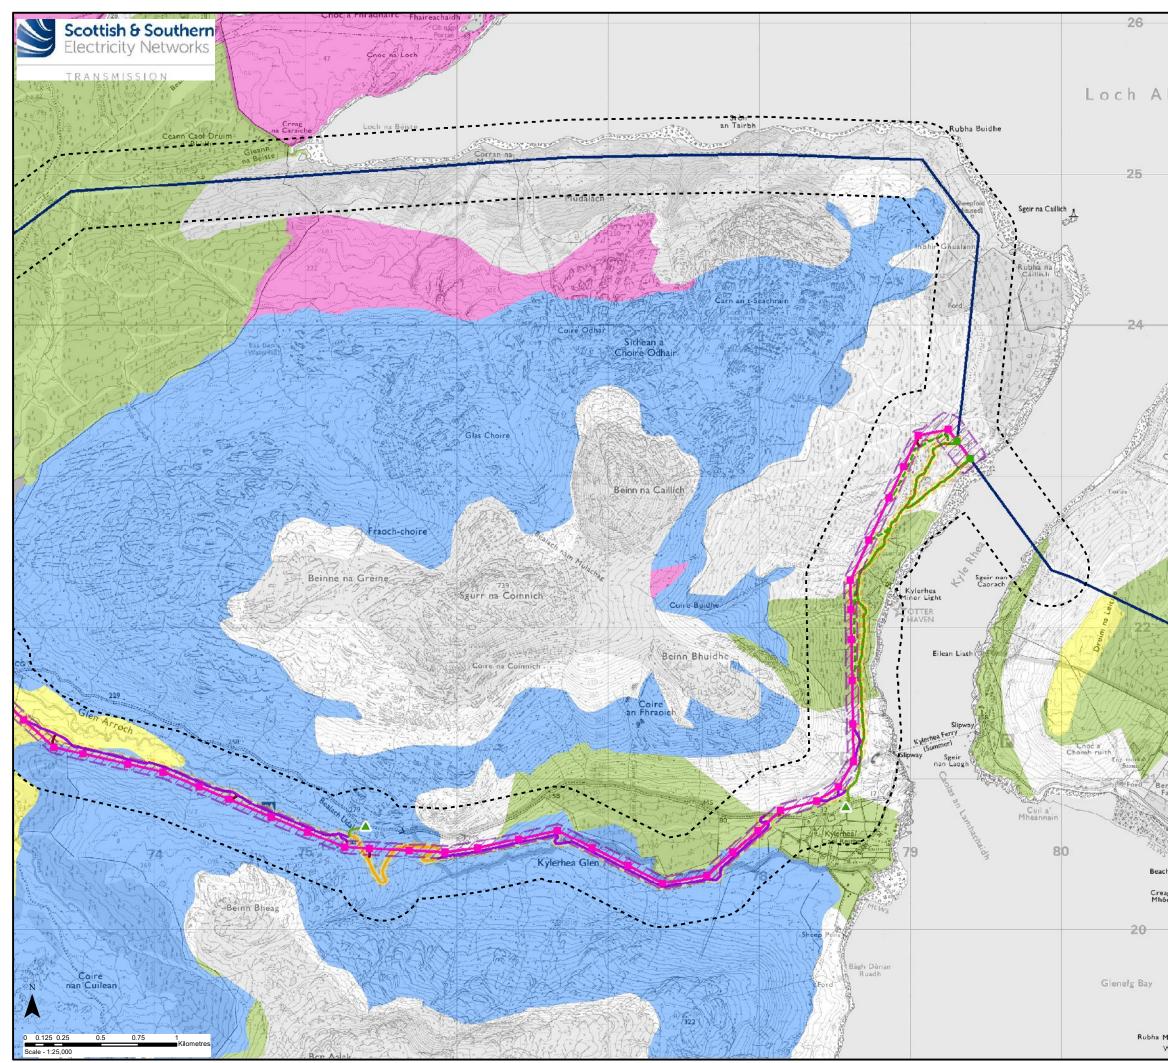

|                                 | pyright and database right 2022 all rights reserved.                                                                                                                                                          |
|---------------------------------|---------------------------------------------------------------------------------------------------------------------------------------------------------------------------------------------------------------|
| Or<br>The Carbon a<br>data prod | dnance Survey Licence number EL273236.<br>and Peatland map is based on soil and land cover map<br>luced by the James Hutton Institute. Used with the<br>n of The James Hutton Institute. All rights reserved. |
| Project No:                     |                                                                                                                                                                                                               |
| Project:                        | Skye Reinforcement Project<br>EIA Report                                                                                                                                                                      |
| Title:                          | Figure V6-7.3<br>Peatland Classification<br>Overview                                                                                                                                                          |
| Drawn by:                       | AA Date: 05/09/2022                                                                                                                                                                                           |
| Drawing:                        | 04707.00020.0118.0                                                                                                                                                                                            |