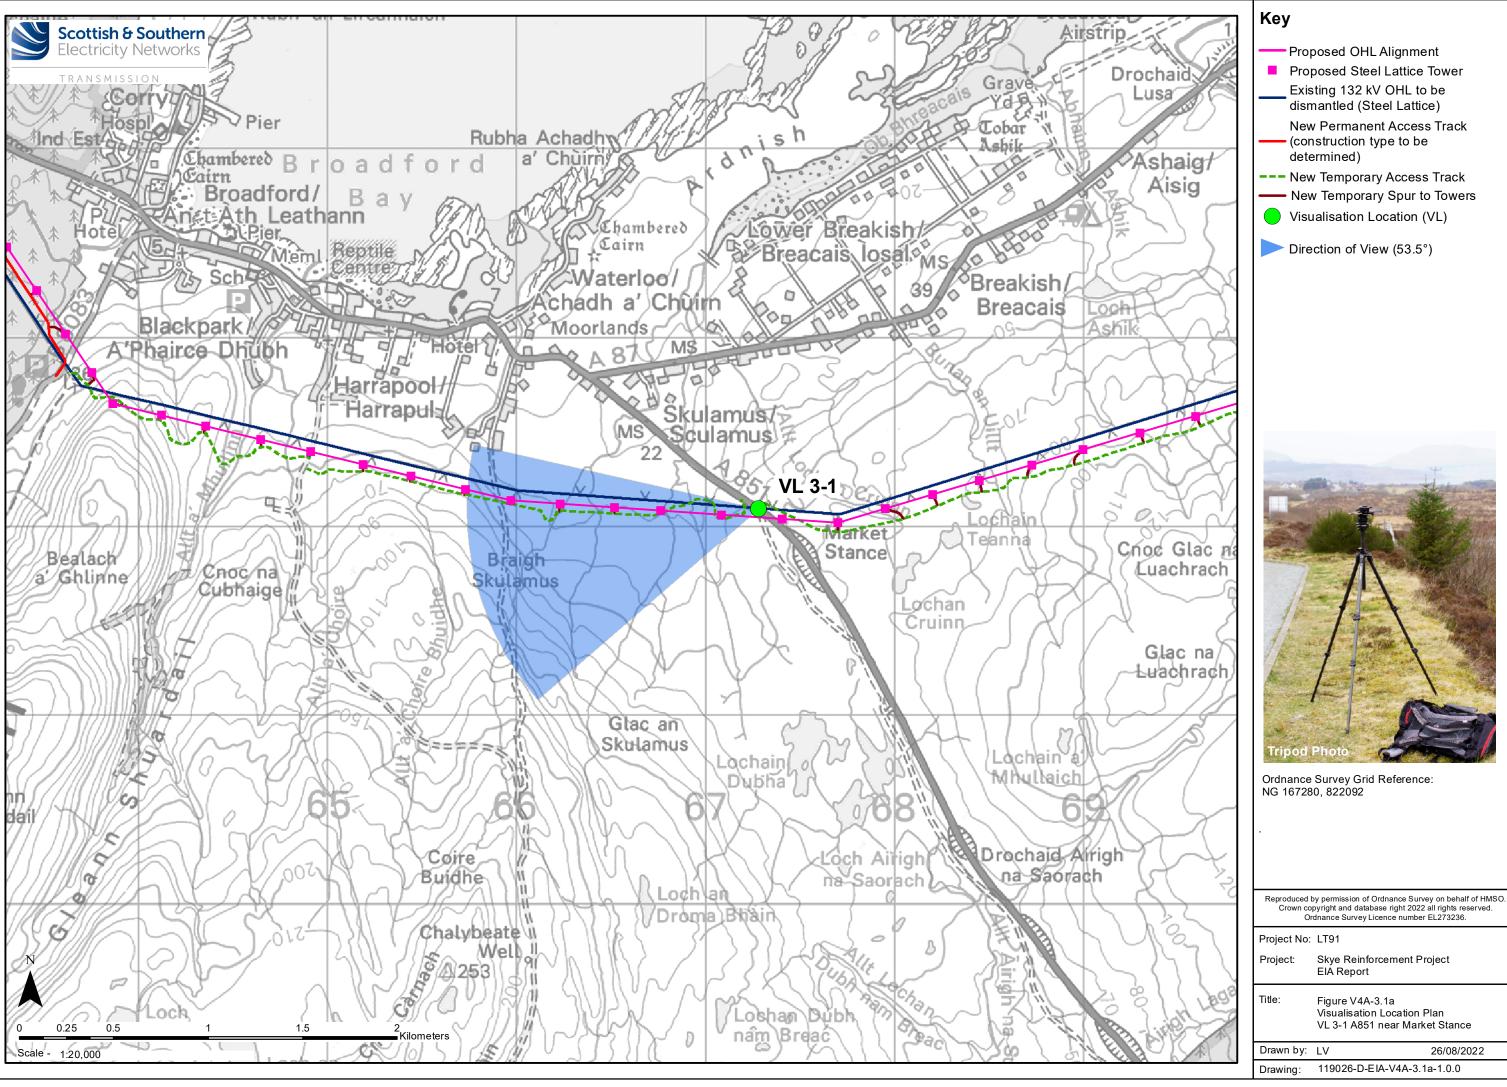

- Existing 132 kV OHL to be
  - **New Permanent Access Track** (construction type to be
- --- New Temporary Access Track
- New Temporary Spur to Towers

Crown copyright and database right 2022 all rights reserved Ordnance Survey Licence number EL273236.

VL 3-1 A851 near Market Stance

26/08/2022

Skye Reinforcement Project EIA Report Figure V4A-3.1b - Visualisation Location 3-1: A851 near Market Stance, Existing View OS reference: Ground level: Direction of view: