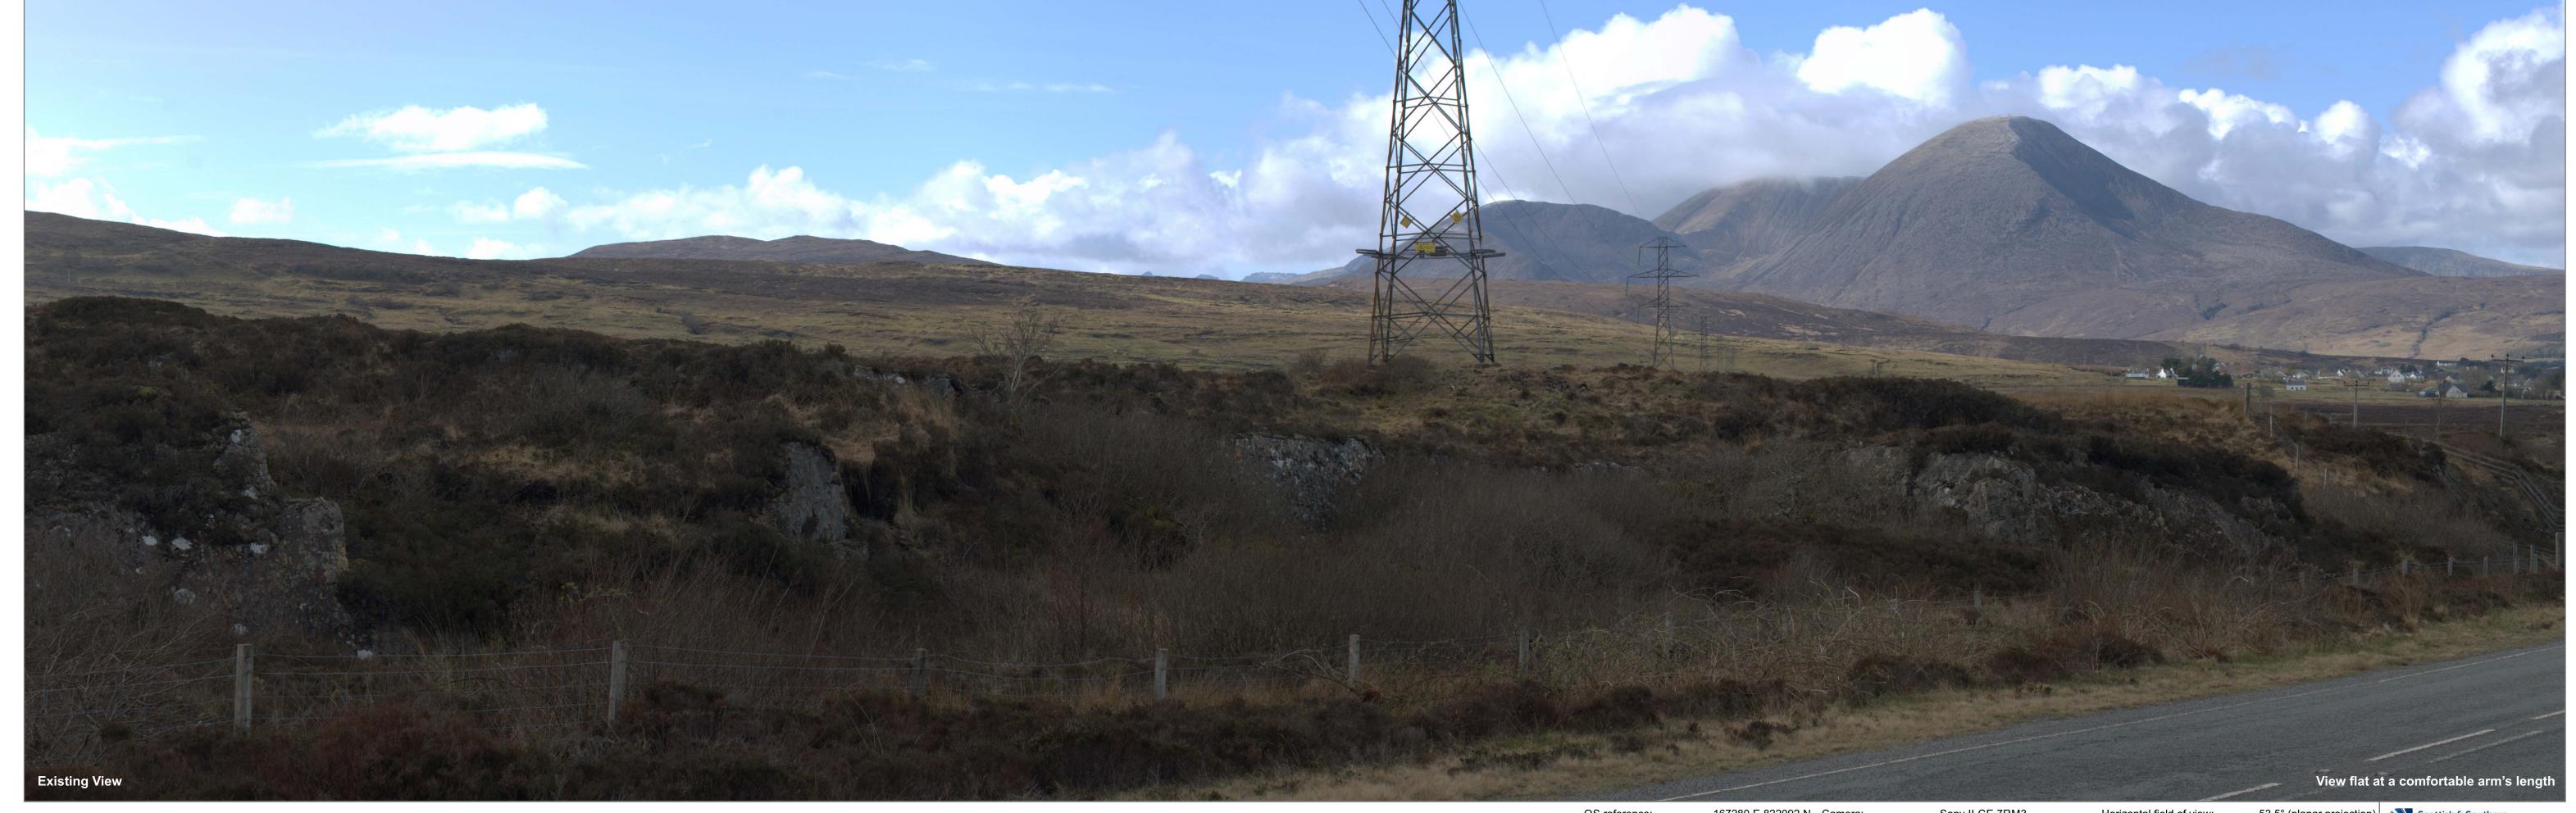

Camera height: Date and time:

31/03/2022 13:02

Sony ILCE 7RM3 50mm (DT 50mm f/1.2 SAM) 1.5m AGL

Horizontal field of view: Principal distance:

Drawing No. - 119026-D-EIA-V4A-3.1B-1.0.0 Date - 26.08.2022

Figure V4A-3.1c - Visualisation Location 3-1: A851 near Market Stance, Wireline

Direction of view: 275°
Nearest proposed tower: 0.19 km

Drawing No. - 119026-D-EIA-V4A-3.1C-1.0.0 Date - 26.08.2022

Skye Reinforcement Project EIA Report Figure V4A-3.1d - Visualisation Location 3-1: A851 near Market Stance, Photomontage OS reference: Ground level: Direction of view: