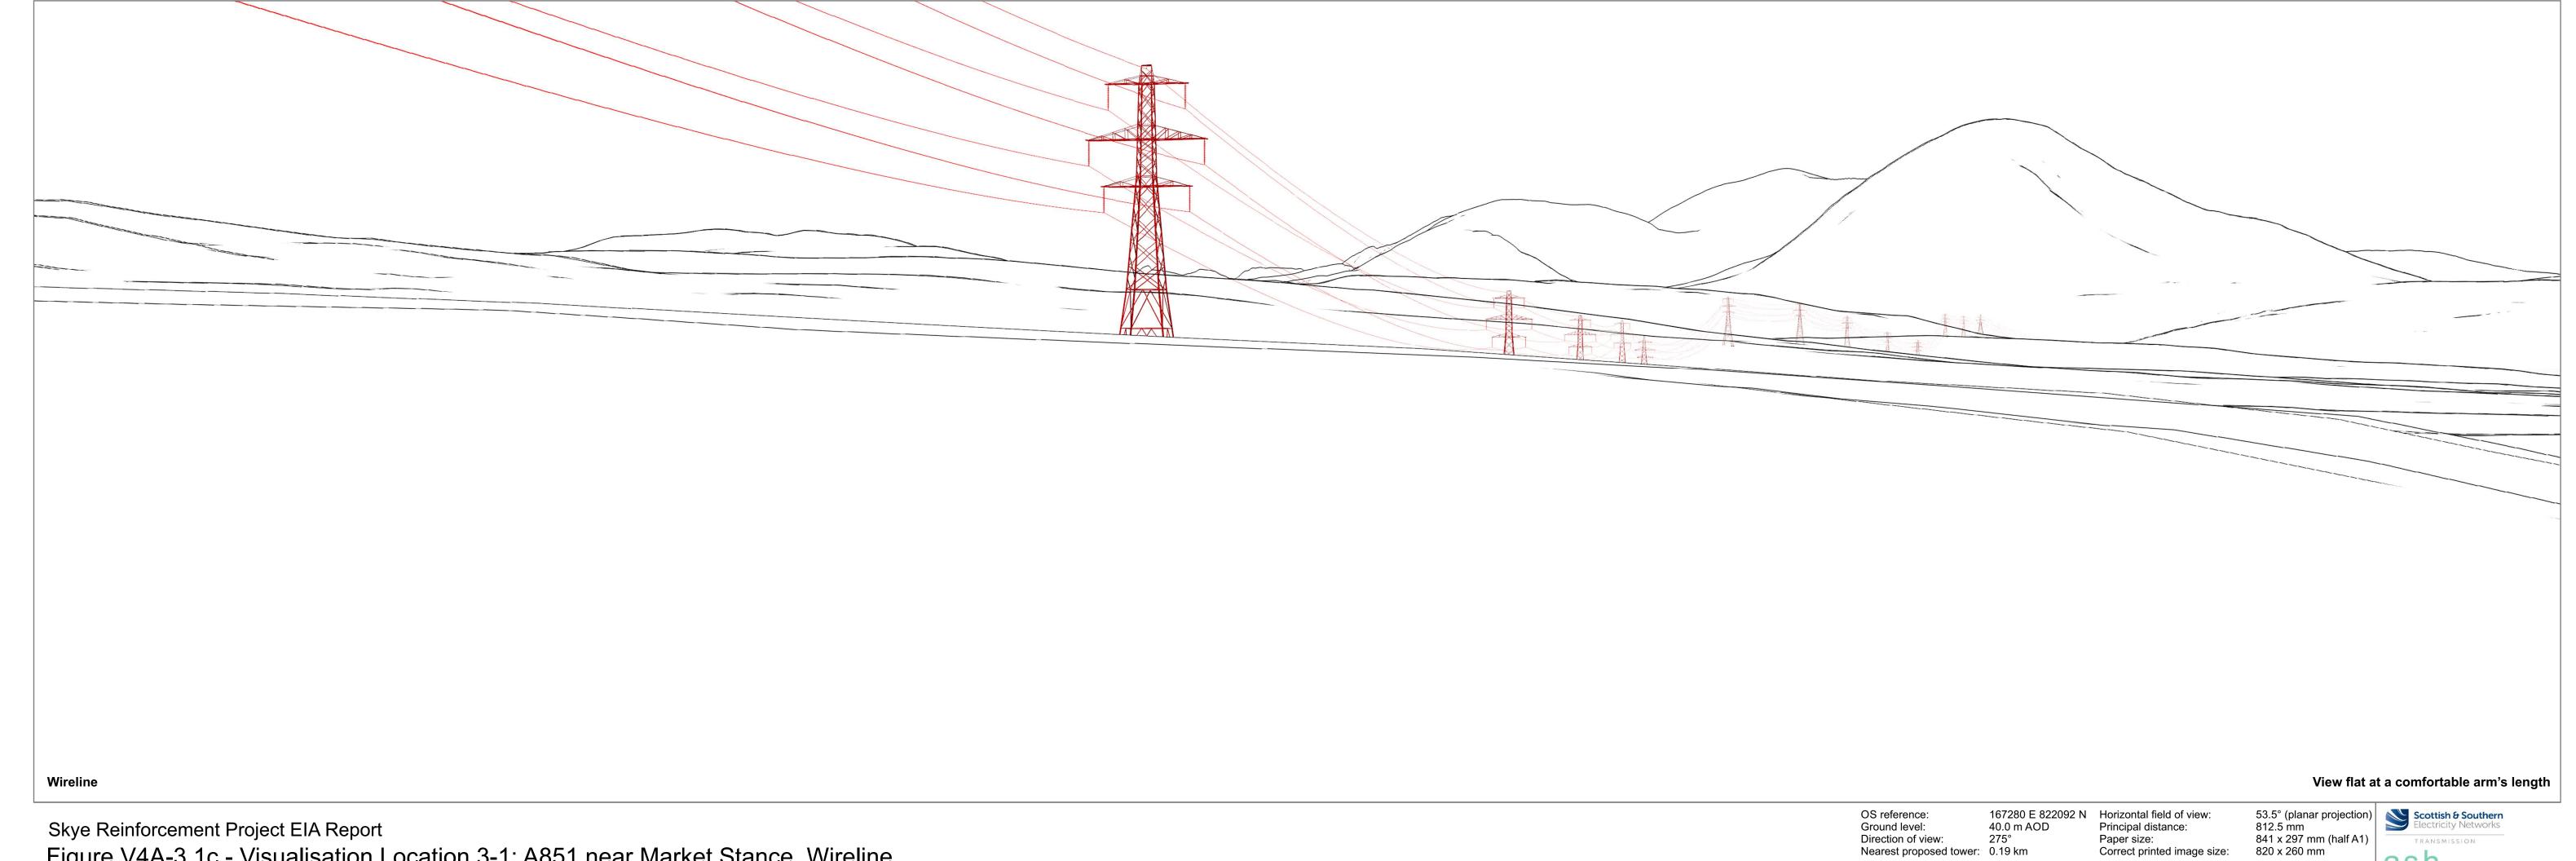

Camera height: Date and time:

31/03/2022 13:02

Sony ILCE 7RM3 50mm (DT 50mm f/1.2 SAM) 1.5m AGL

Horizontal field of view: Principal distance:

Drawing No. - 119026-D-EIA-V4A-3.1B-1.0.0 Date - 26.08.2022

Figure V4A-3.1c - Visualisation Location 3-1: A851 near Market Stance, Wireline

Direction of view: 275°
Nearest proposed tower: 0.19 km

Drawing No. - 119026-D-EIA-V4A-3.1C-1.0.0 Date - 26.08.2022

Skye Reinforcement Project EIA Report Figure V4A-3.1d - Visualisation Location 3-1: A851 near Market Stance, Photomontage OS reference: Ground level: Direction of view: