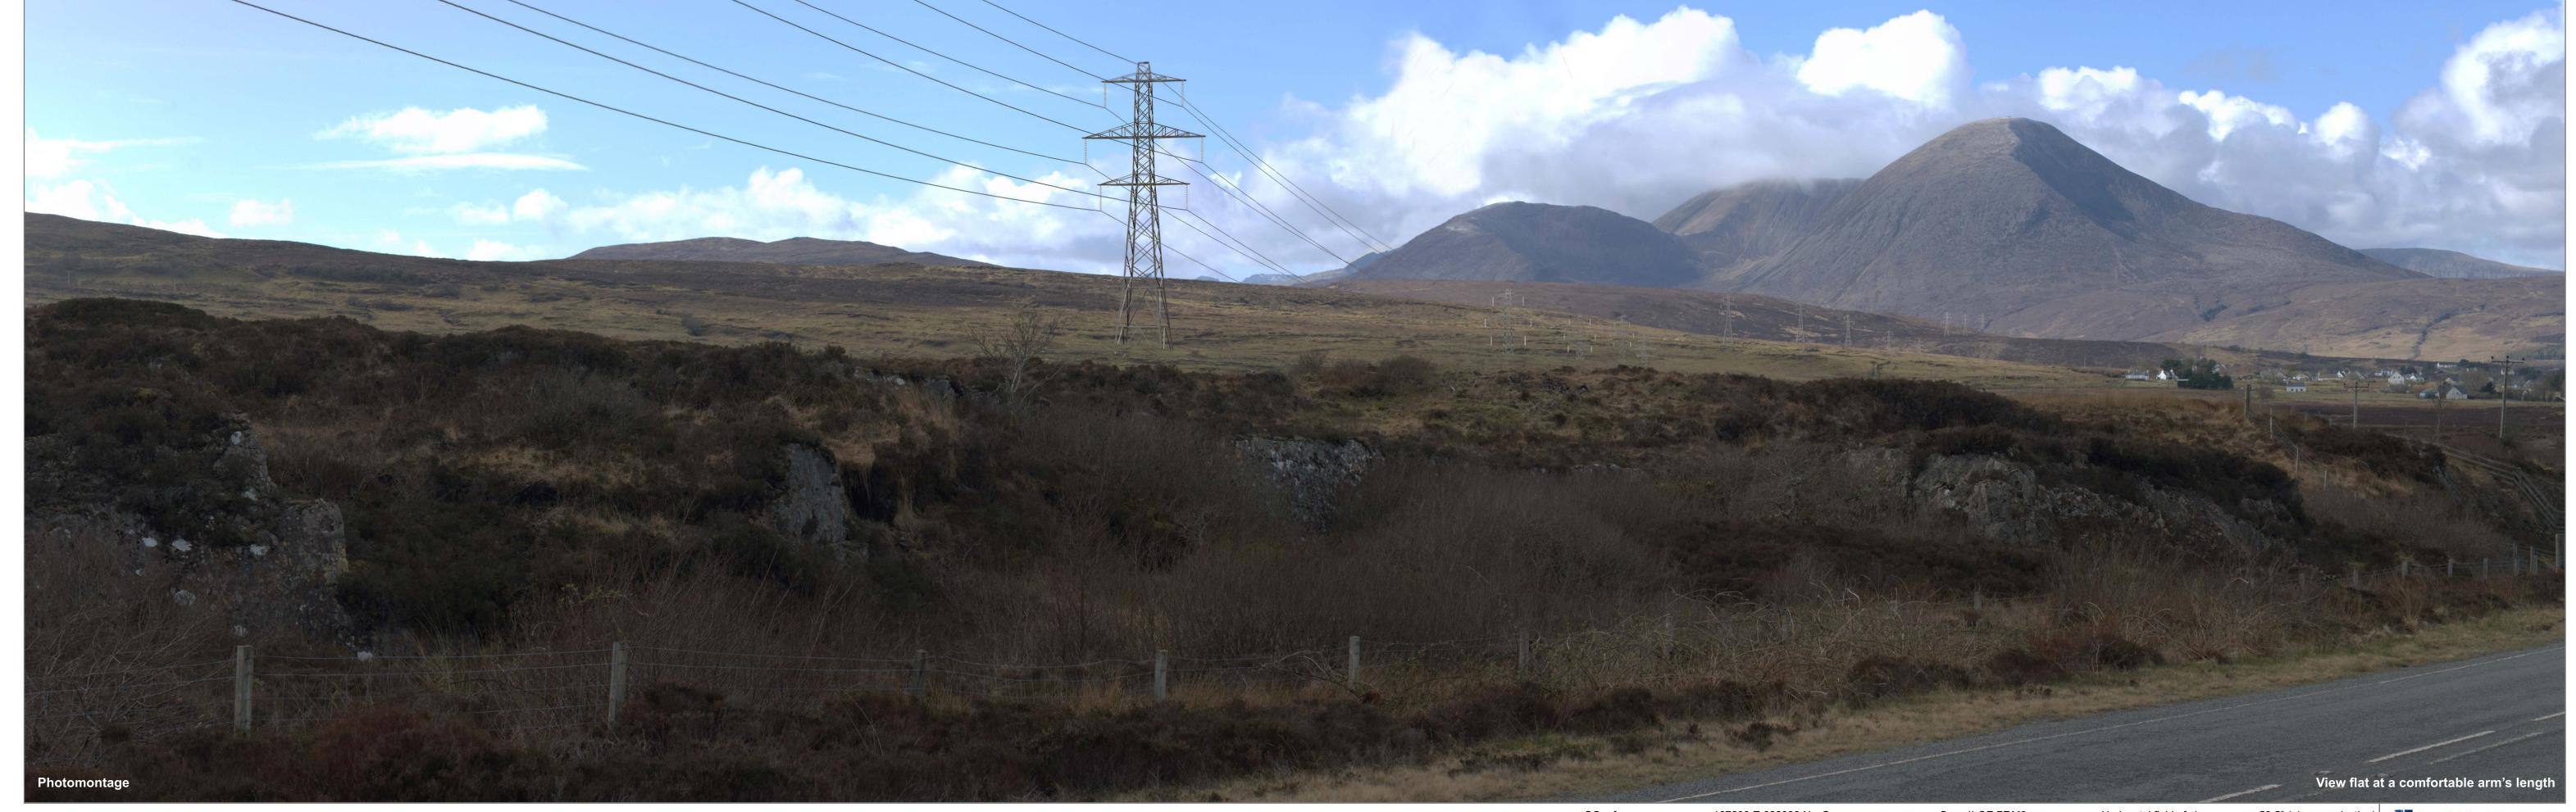

Direction of view: 275°
Nearest proposed tower: 0.19 km

Drawing No. - 119026-D-EIA-V4A-3.1C-1.0.0 Date - 26.08.2022

Skye Reinforcement Project EIA Report Figure V4A-3.1d - Visualisation Location 3-1: A851 near Market Stance, Photomontage OS reference: Ground level: Direction of view:

Camera height:

Sony ILCE 7RM3 50mm (DT 50mm f/1.2 SAM) 1.5m AGL 31/03/2022 13:02

Horizontal field of view: Principal distance:

Drawing No. - 119026-D-EIA-V4A-3.1D-1.0.0 Date - 26.08.2022