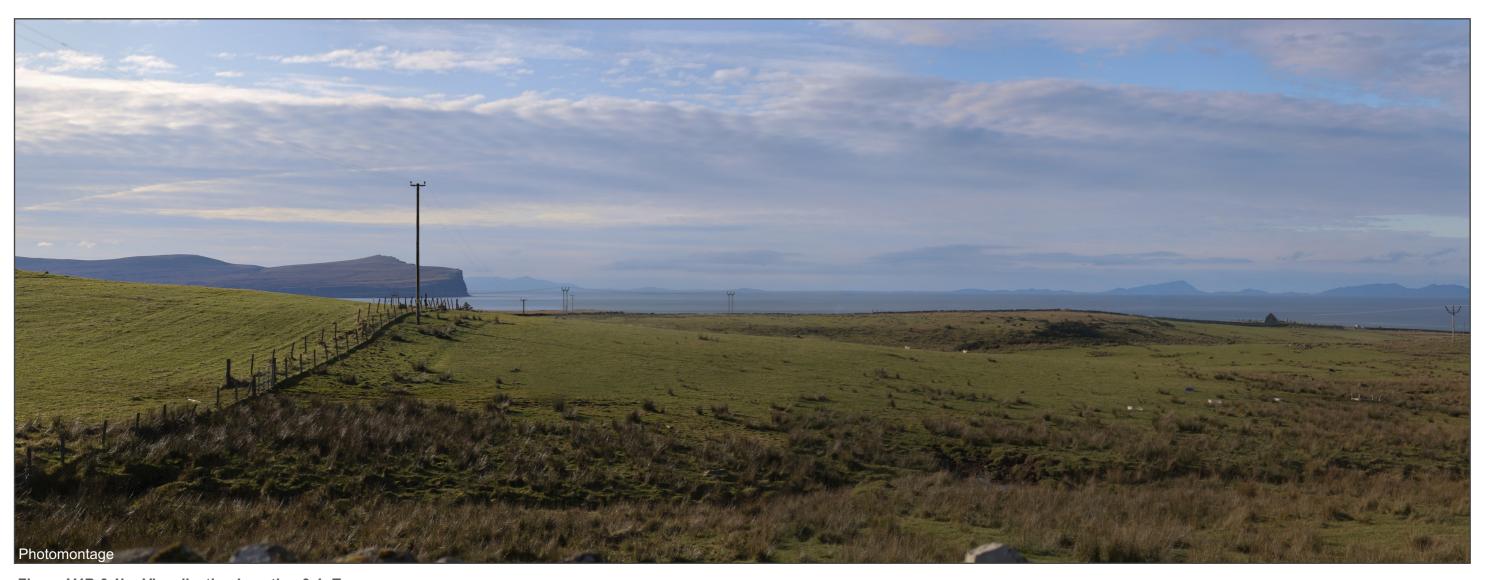

## IMAGES FOR LANDSCAPE ASSESSMENT

Figure V4B-0.1b - Visualisation Location 0-1: Trumpan

OS reference: 123209 E 861174 N Nearest proposed pole: 0.73km Ground level: 71.3m AOD Direction of view: 243° Camera: Canon EOS 6D Focal length: 50mm vertical (27°) x 28mm horizontal (65.5°) Camera height: 1.5m Date: 31/10/2019 Time: 13:27

Drawing No. - 119026-D-EIA-V4B-0.1B-C-1.0.0 Date - 01.08.2022

The images contained on this page and the following are not representative of scale and distance from the actual viewpoint and shows the proposed development in its wider landscape context only.