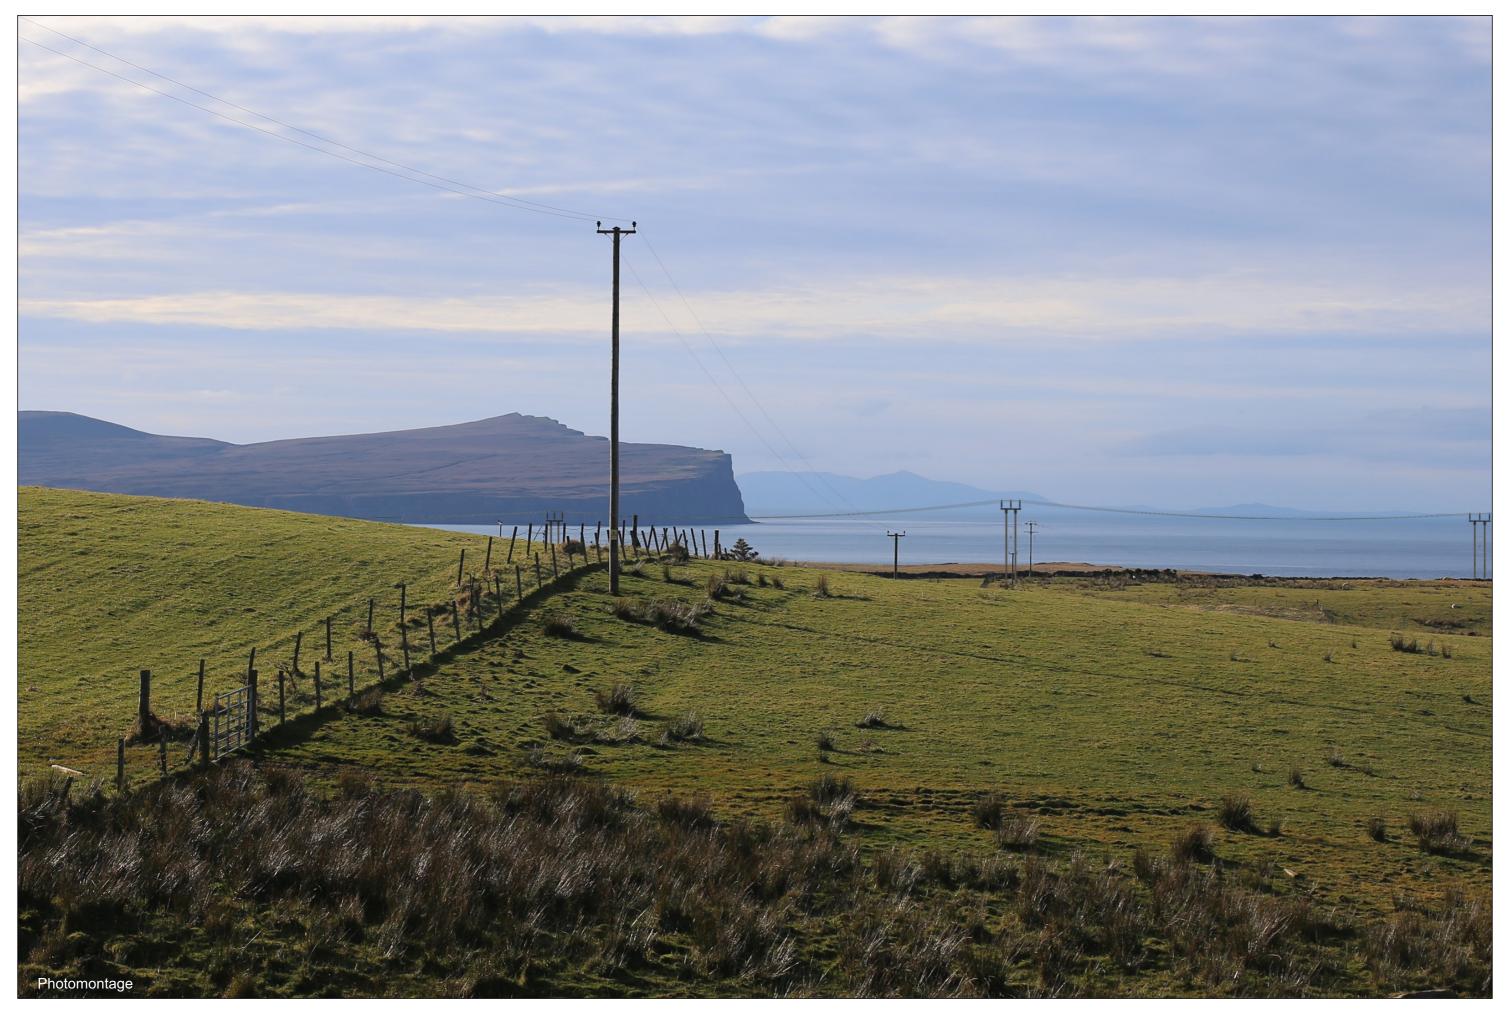

Figure V4B-0.1d - Visualisation Location 0-1: Trumpan

Figure V4B-0.1e - Visualisation Location 0-1: Trumpan
This image should be viewed at a comfortable arms length (approx 500mm)