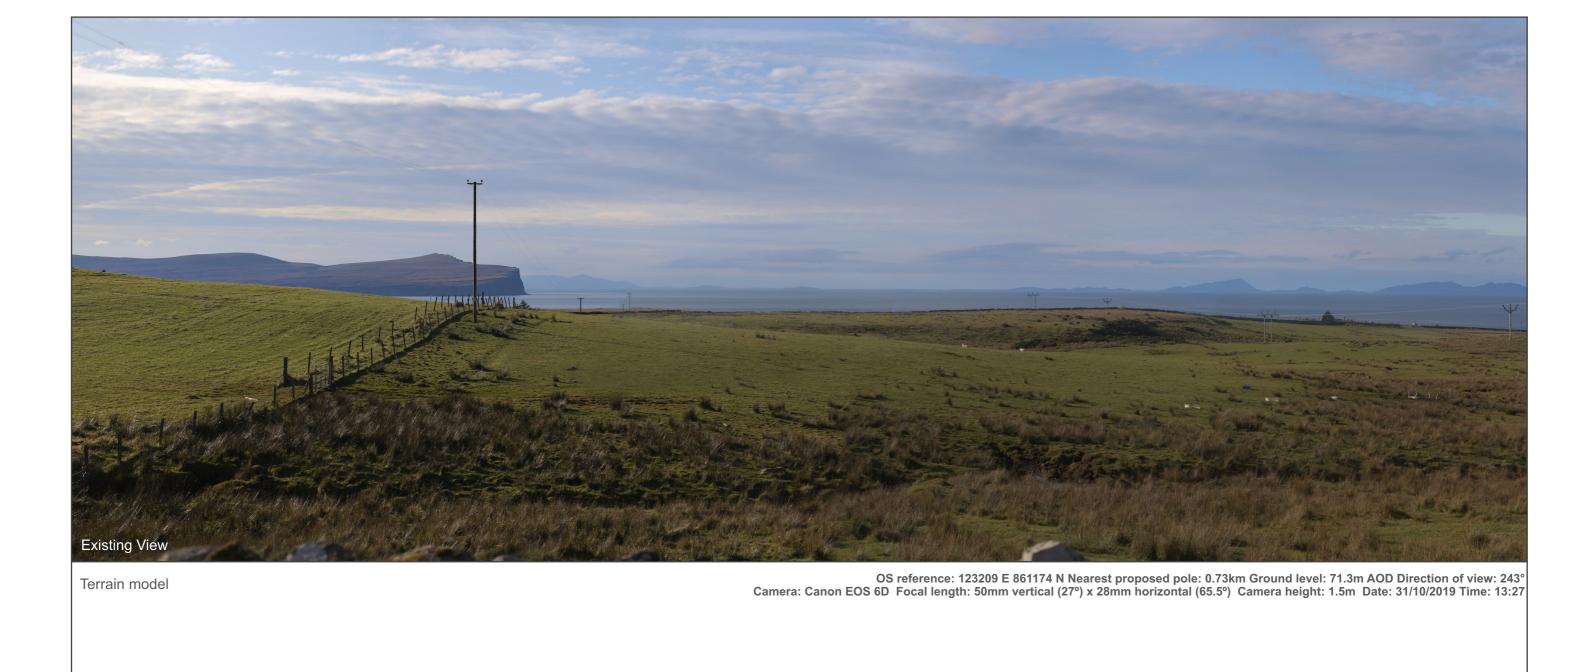

## IMAGES FOR LANDSCAPE ASSESSMENT

Figure V4B-0.1b - Visualisation Location 0-1: Trumpan

OS reference: 123209 E 861174 N Nearest proposed pole: 0.73km Ground level: 71.3m AOD Direction of view: 243° Camera: Canon EOS 6D Focal length: 50mm vertical (27°) x 28mm horizontal (65.5°) Camera height: 1.5m Date: 31/10/2019 Time: 13:27

Drawing No. - 119026-D-EIA-V4B-0.1B-C-1.0.0 Date - 01.08.2022

The images contained on this page and the following are not representative of scale and distance from the actual viewpoint and shows the proposed development in its wider landscape context only.

Figure V4B-0.1d - Visualisation Location 0-1: Trumpan

Figure V4B-0.1e - Visualisation Location 0-1: Trumpan
This image should be viewed at a comfortable arms length (approx 500mm)