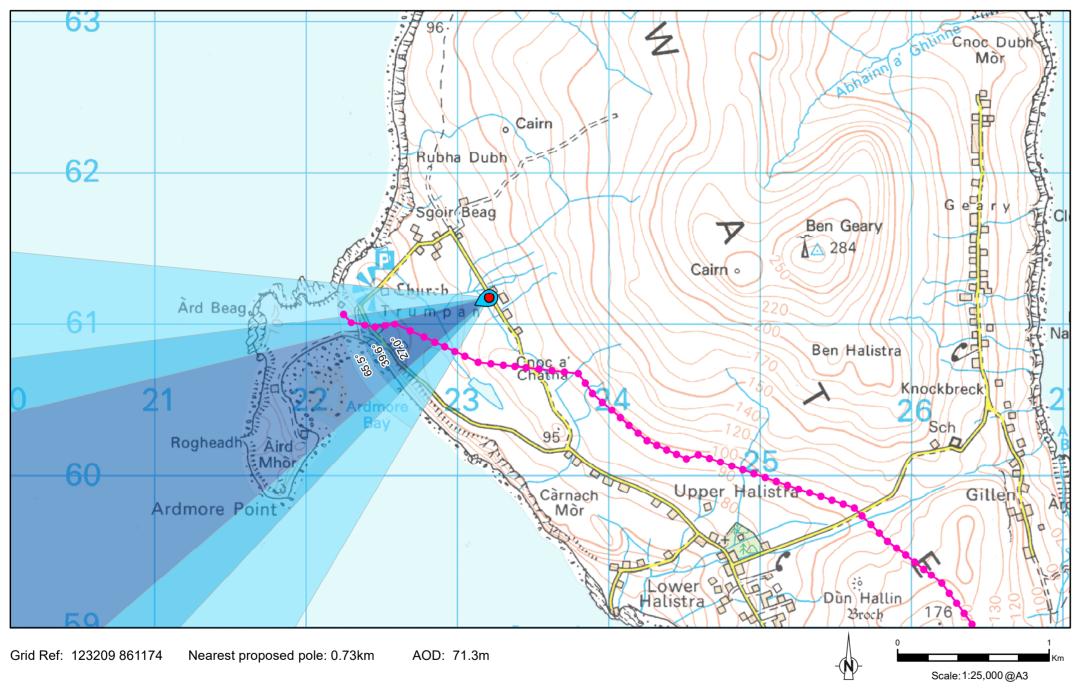

**Tripod Photo** 

## IMAGES FOR LANDSCAPE ASSESSMENT

Figure V4B-0.1b - Visualisation Location 0-1: Trumpan

OS reference: 123209 E 861174 N Nearest proposed pole: 0.73km Ground level: 71.3m AOD Direction of view: 243° Camera: Canon EOS 6D Focal length: 50mm vertical (27°) x 28mm horizontal (65.5°) Camera height: 1.5m Date: 31/10/2019 Time: 13:27