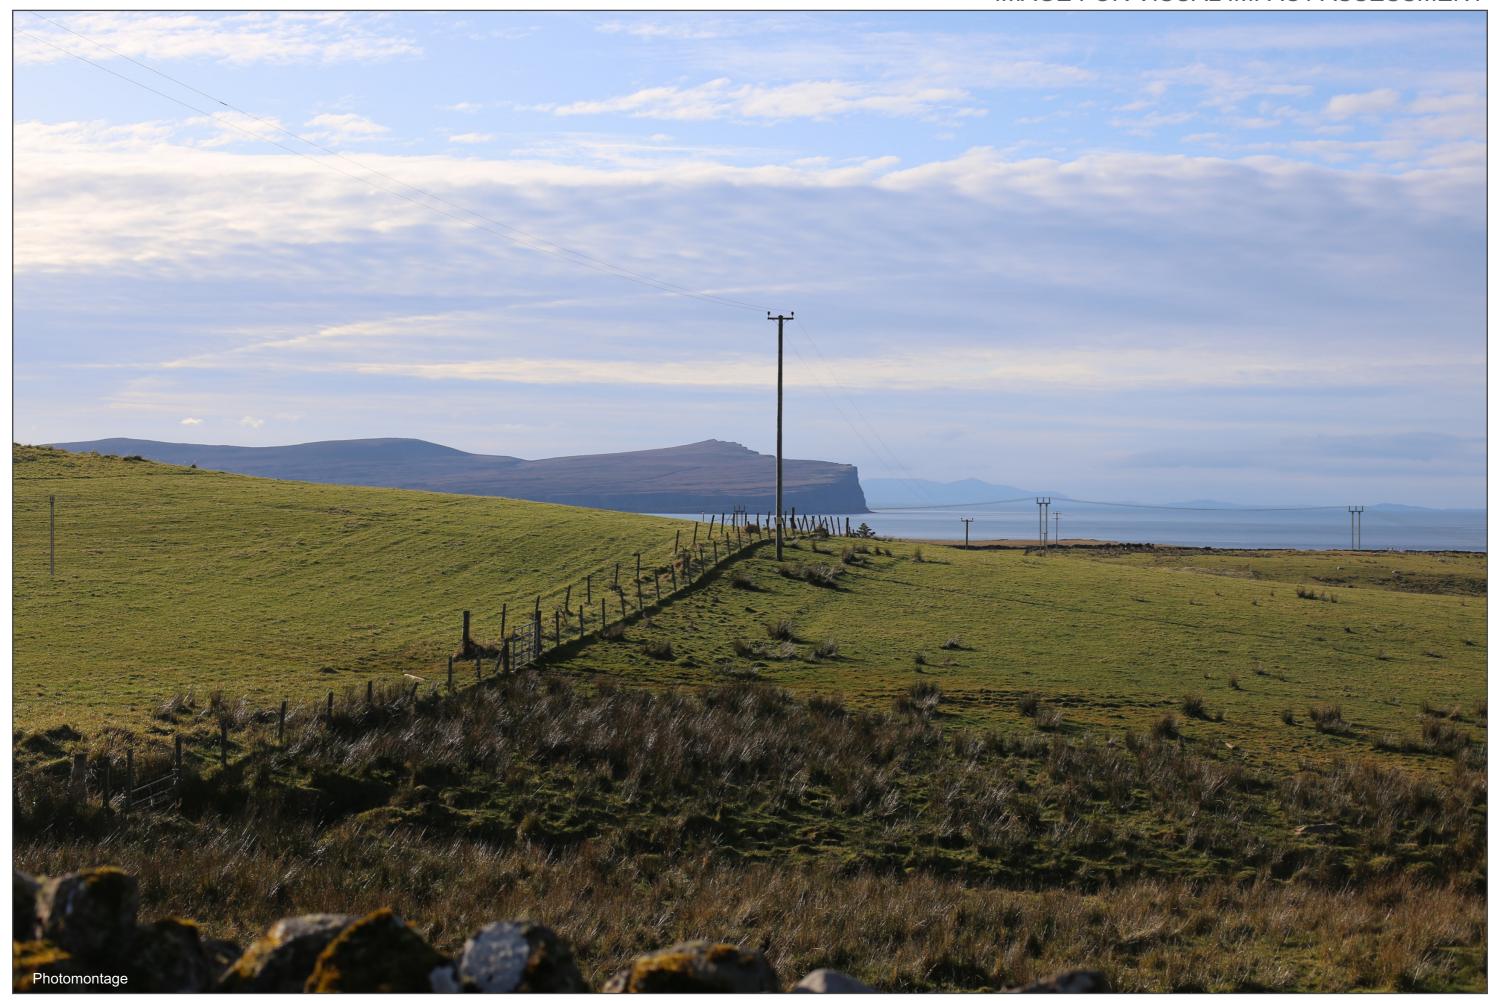

## IMAGES FOR LANDSCAPE ASSESSMENT

Figure V4B-0.1b - Visualisation Location 0-1: Trumpan

OS reference: 123209 E 861174 N Nearest proposed pole: 0.73km Ground level: 71.3m AOD Direction of view: 243° Camera: Canon EOS 6D Focal length: 50mm vertical (27°) x 28mm horizontal (65.5°) Camera height: 1.5m Date: 31/10/2019 Time: 13:27

Drawing No. - 119026-D-EIA-V4B-0.1B-C-1.0.0 Date - 01.08.2022

The images contained on this page and the following are not representative of scale and distance from the actual viewpoint and shows the proposed development in its wider landscape context only.