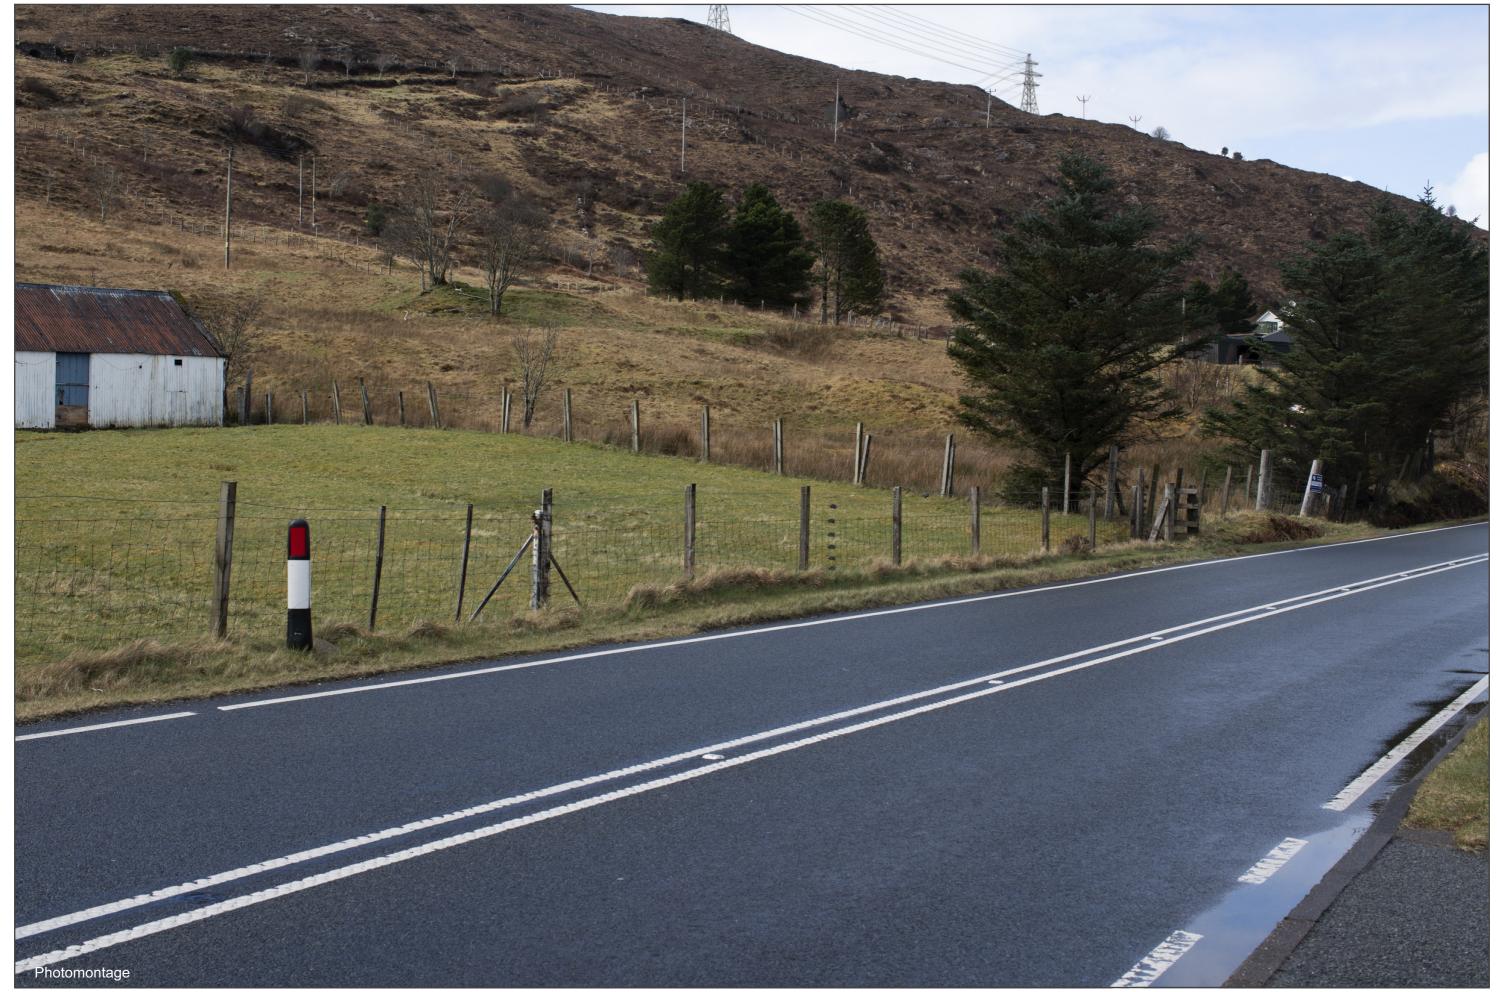

FIGURE V4B-2.2a VL2-2 Strollamus Drawing No. - 119026-D-EIA-V4B-2.2a Revision - 1.0.0 Date - 25/08/2022

## **Tripod Photo**

On the A87 through Strollamus, stop in a safe place and take great care when walking along the side of the road. The VL is located on the seaward side of the road at the entrance to a white house with a wood pole in the garden, opposite a white corrugated iron shed.

OS reference: 159270 E 827023 N Nearest proposed tower: 0.42km Ground level: 7.3m AOD Direction of view: 270° Camera: Sony ILCE 7RM3 Focal length: 50mm vertical (27°) x 28mm horizontal (65.5°) Camera height: 1.5m Date: 31/03/2022 Time: 12:36 Drawing No. - 119026-D-EIA-V4B-2.2B-C-1.0.0 Date - 01.08.2022