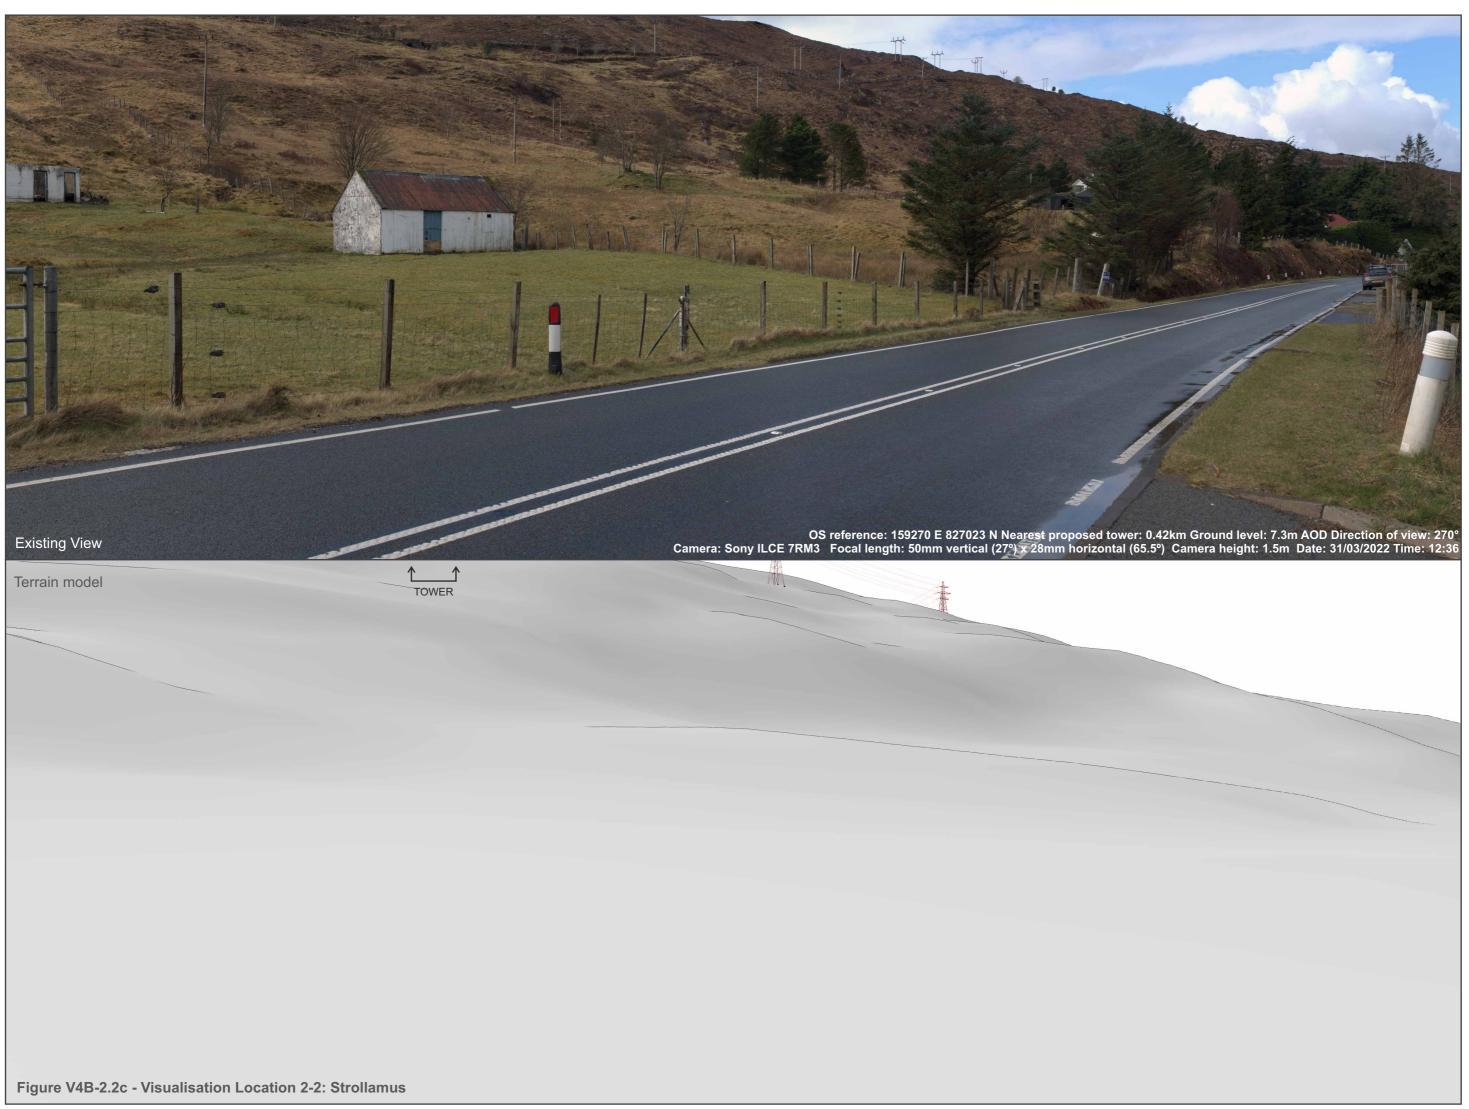

## IMAGE FOR VISUAL IMPACT ASSESSMENT

Figure V4B-2.2d - Visualisation Location 2-2: Strollamus When viewed at a comfortable arms length (approx. 500mm), this printed image is representative of our detailed central vision, but is not representative of scale and distance. OS reference: 159270 E 827023 N Nearest proposed tower: 0.42km Ground level: 7.3m AOD Direction of view: 270° Camera: Sony ILCE 7RM3 Focal length: 50mm Camera height: 1.5m Date: 31/03/2022 Time: 12:36 Drawing No. - 119026-D-EIA-V4B-2.2D-1.0.0 Date - 01.08.2022