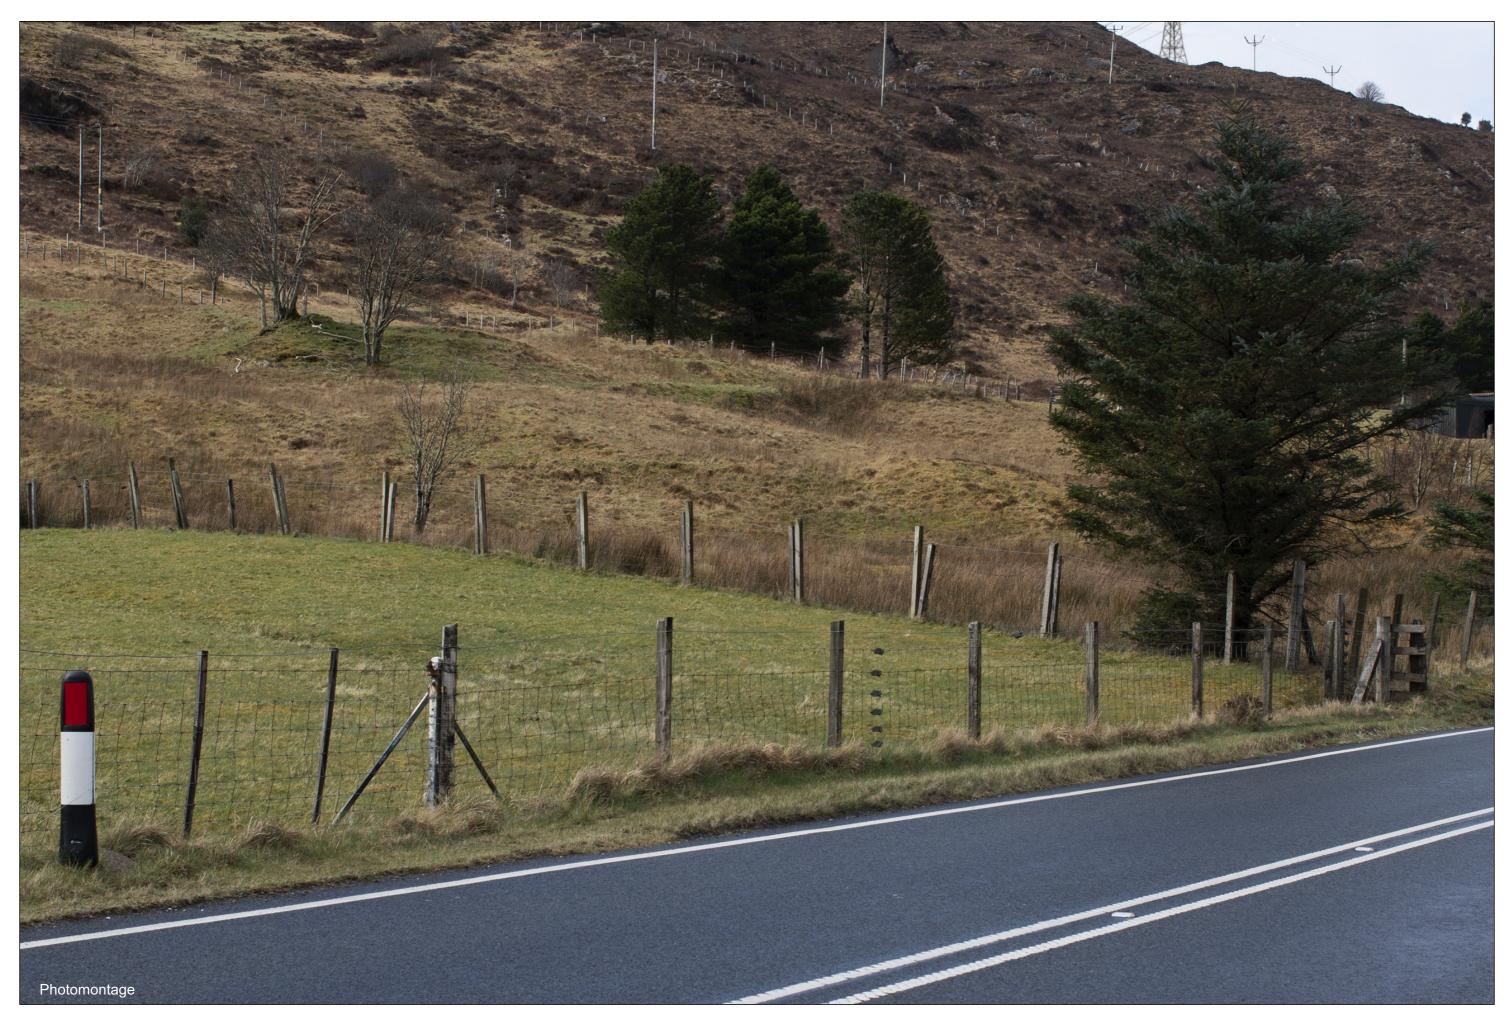

## IMAGE FOR VISUAL IMPACT ASSESSMENT

Figure V4B-2.2d - Visualisation Location 2-2: Strollamus When viewed at a comfortable arms length (approx. 500mm), this printed image is representative of our detailed central vision, but is not representative of scale and distance. OS reference: 159270 E 827023 N Nearest proposed tower: 0.42km Ground level: 7.3m AOD Direction of view: 270° Camera: Sony ILCE 7RM3 Focal length: 50mm Camera height: 1.5m Date: 31/03/2022 Time: 12:36 Drawing No. - 119026-D-EIA-V4B-2.2D-1.0.0 Date - 01.08.2022

OS reference: 159270 E 827023 N Nearest proposed tower: 0.42km Ground level: 7.3m AOD Direction of view: 270° Camera: Sony ILCE 7RM3 Focal length: 75mm Camera height: 1.5m Date: 31/03/2022 Time: 12:36 Drawing No. - 119026-D-EIA-V4B-2.2E-1.0.0 Date - 01.08.2022