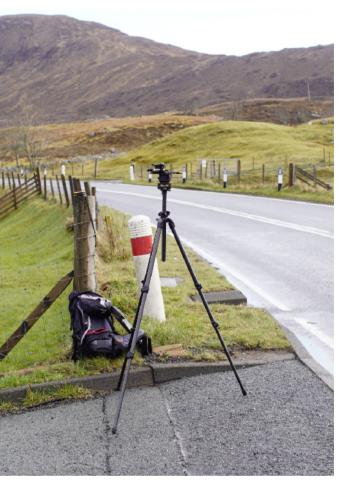

## **Tripod Photo**

On the A87 through Strollamus, stop in a safe place and take great care when walking along the side of the road. The VL is located on the seaward side of the road at the entrance to a white house with a wood pole in the garden, opposite a white corrugated iron shed.