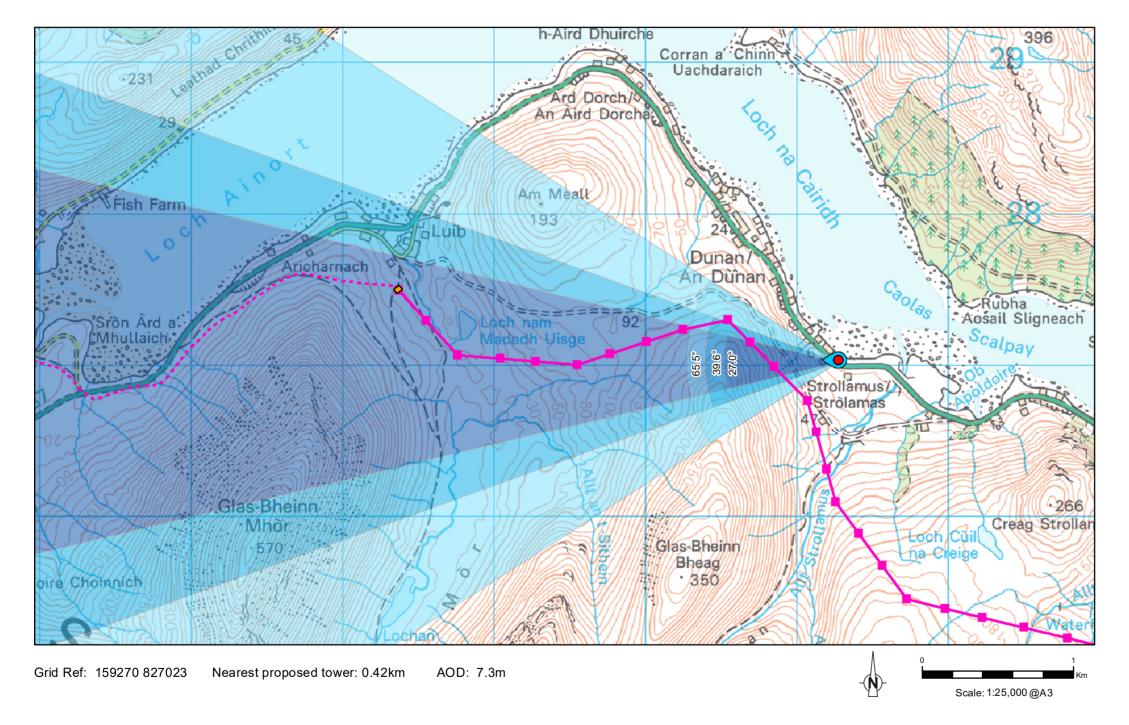

## Key

۲

- Proposed OHL Alignment
- ---- Proposed Underground Cable
- Proposed Steel Lattice Tower
- Proposed Sealing End Compound
- Visualisation Location (VL)

Figure V4B-2.2b - Visualisation Location 2-2: Strollamus

OS reference: 159270 E 827023 N Nearest proposed tower: 0.42km Ground level: 7.3m AOD Direction of view: 270° Camera: Sony ILCE 7RM3 Focal length: 50mm vertical (27°) x 28mm horizontal (65.5°) Camera height: 1.5m Date: 31/03/2022 Time: 12:36 Drawing No. - 119026-D-EIA-V4B-2.2B-C-1.0.0 Date - 01.08.2022