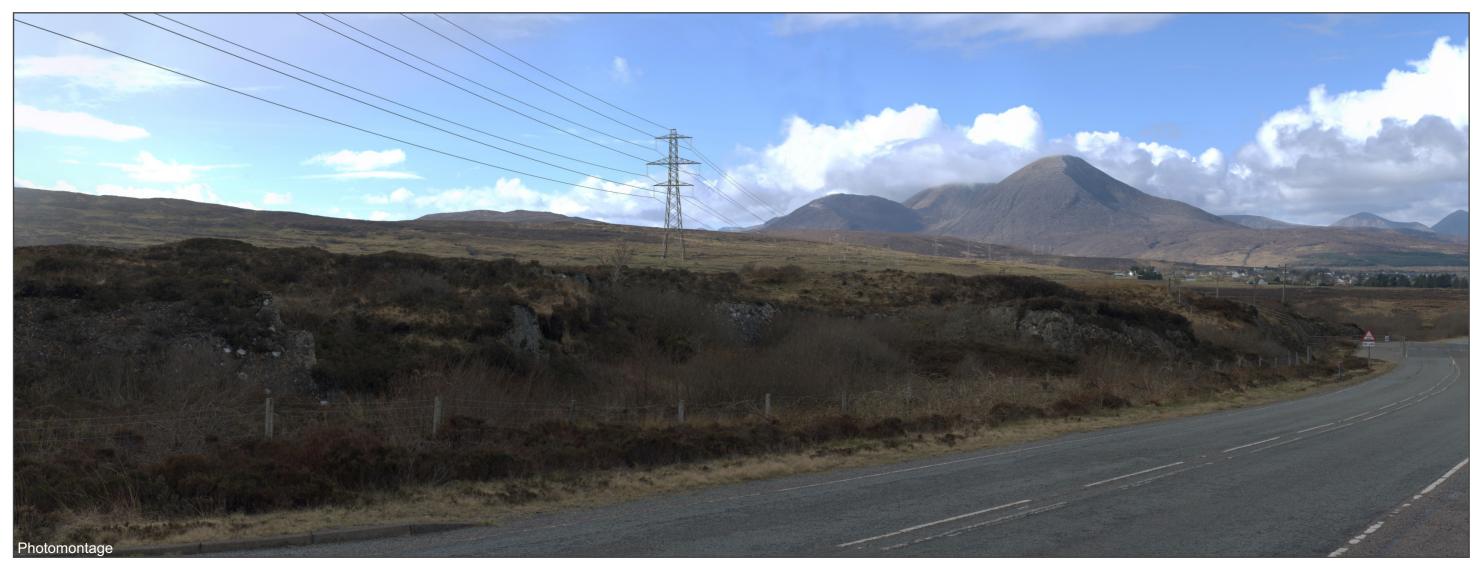

The images contained on this page and the following are not representative of scale and distance from the actual viewpoint and shows the proposed development in its wider landscape context only.

## IMAGES FOR LANDSCAPE ASSESSMENT

Figure V4B-3.1d - Visualisation Location 3-1: A851 near Market Stance When viewed at a comfortable arms length (approx. 500mm), this printed image is representative of our detailed central vision, but is not representative of scale and distance. OS reference: 167280 E 822092 N Nearest proposed tower: 0.19km Ground level: 40.0m AOD Direction of view: 275° Camera: Sony ILCE 7RM3 Focal length: 50mm Camera height: 1.5m Date: 31/03/2022 Time: 13:02 Drawing No. - 119026-D-EIA-V4B-3.1D-1.0.0 Date - 01.08.2022