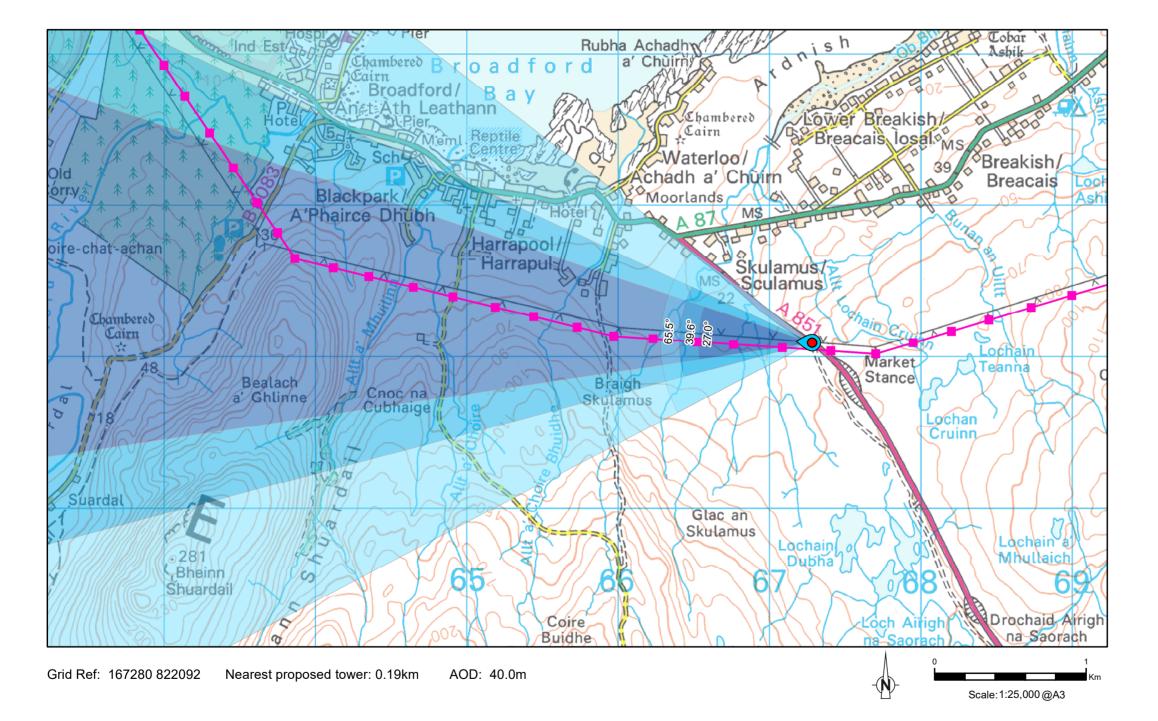

Follow the A851 south-east from the A87 at Skulamus for around 1.2km and park in a layby on the eastern side of the road where the VL is located.

FIGURE V4B-3.1a VL3-1 A851 near Market Stance Drawing No. - 119026-D-EIA-V4B-3.1a Revision - 1.0.0 Date - 25/08/2022

## Key

-

- Proposed OHL AlignmentProposed Steel Lattice Tower
  - Visualisation Location (VL)

Figure V4B-3.1b - Visualisation Location 3-1: A851 near Market Stance

OS reference: 167280 E 822092 N Nearest proposed tower: 0.19km Ground level: 40.0m AOD Direction of view: 275° Camera: Sony ILCE 7RM3 Focal length: 50mm vertical (27°) x 28mm horizontal (65.5°) Camera height: 1.5m Date: 31/03/2022 Time: 13:02 Drawing No. - 119026-D-EIA-V4B-3.1B-C-1.0.0 Date - 01.08.2022