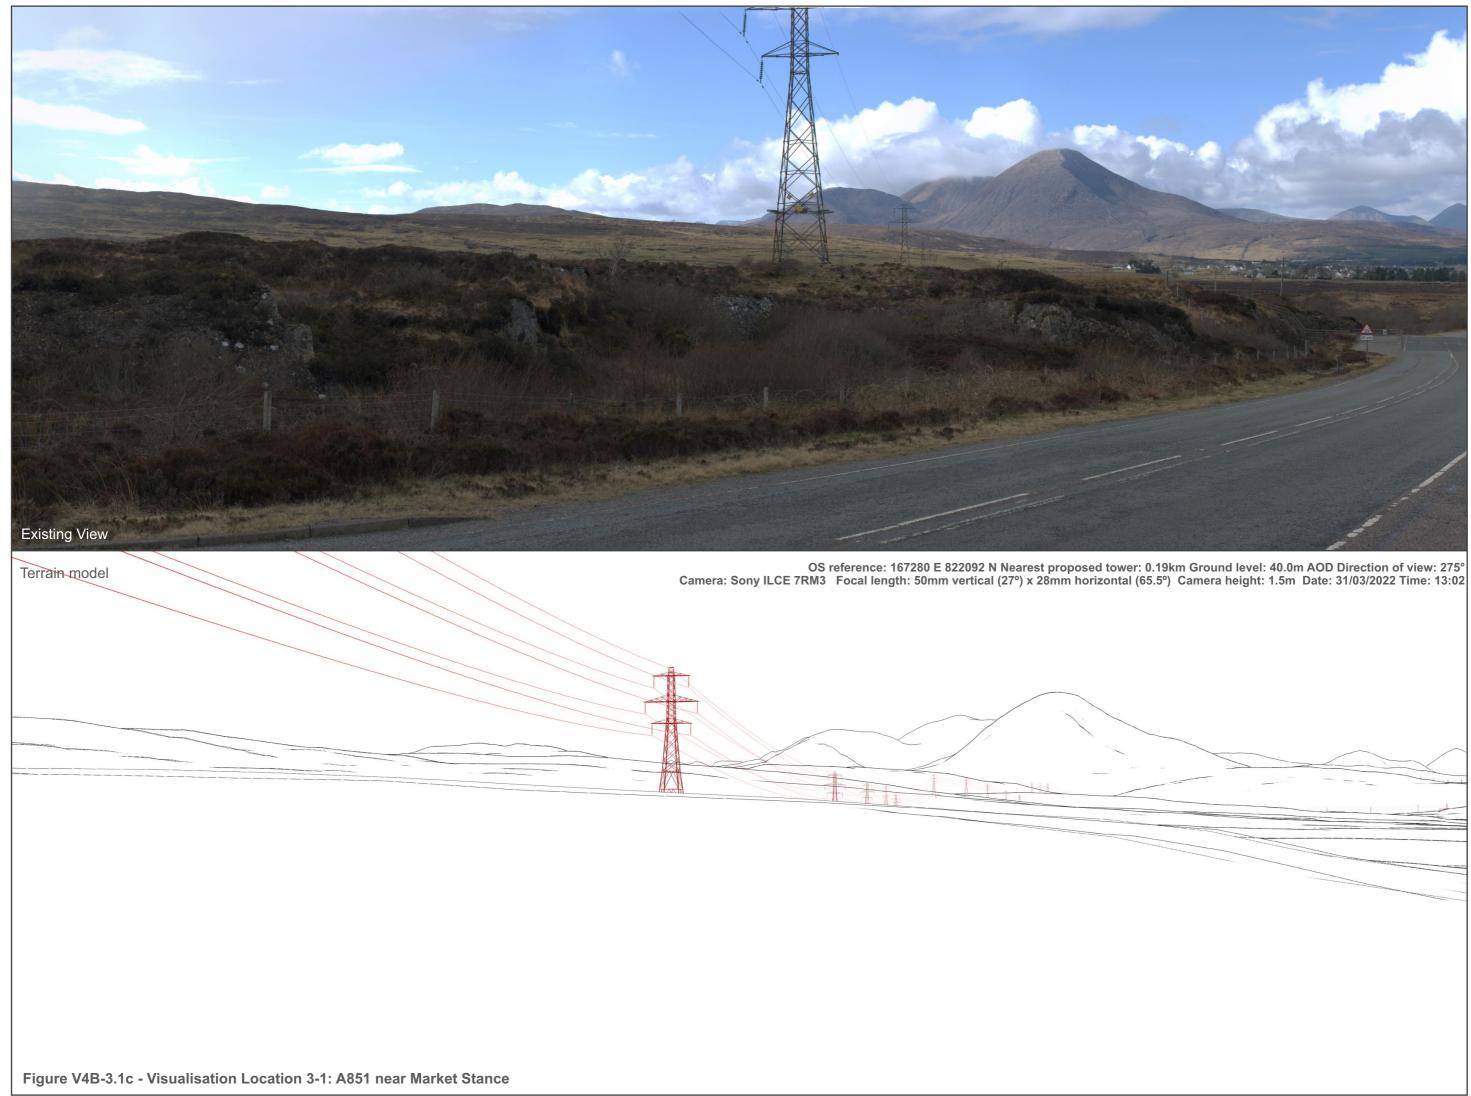

The images contained on this page and the following are not representative of scale and distance from the actual viewpoint and shows the proposed development in its wider landscape context only.

## IMAGE FOR VISUAL IMPACT ASSESSMENT

Figure V4B-3.1e - Visualisation Location 3-1: A851 near Market Stance This image should be viewed at a comfortable arms length (approx 500mm)

OS reference: 167280 E 822092 N Nearest proposed tower: 0.19km Ground level: 40.0m AOD Direction of view: 275° Camera: Sony ILCE 7RM3 Focal length: 75mm Camera height: 1.5m Date: 31/03/2022 Time: 13:02 Drawing No. - 119026-D-EIA-V4B-3.1E-1.0.0 Date - 01.08.2022