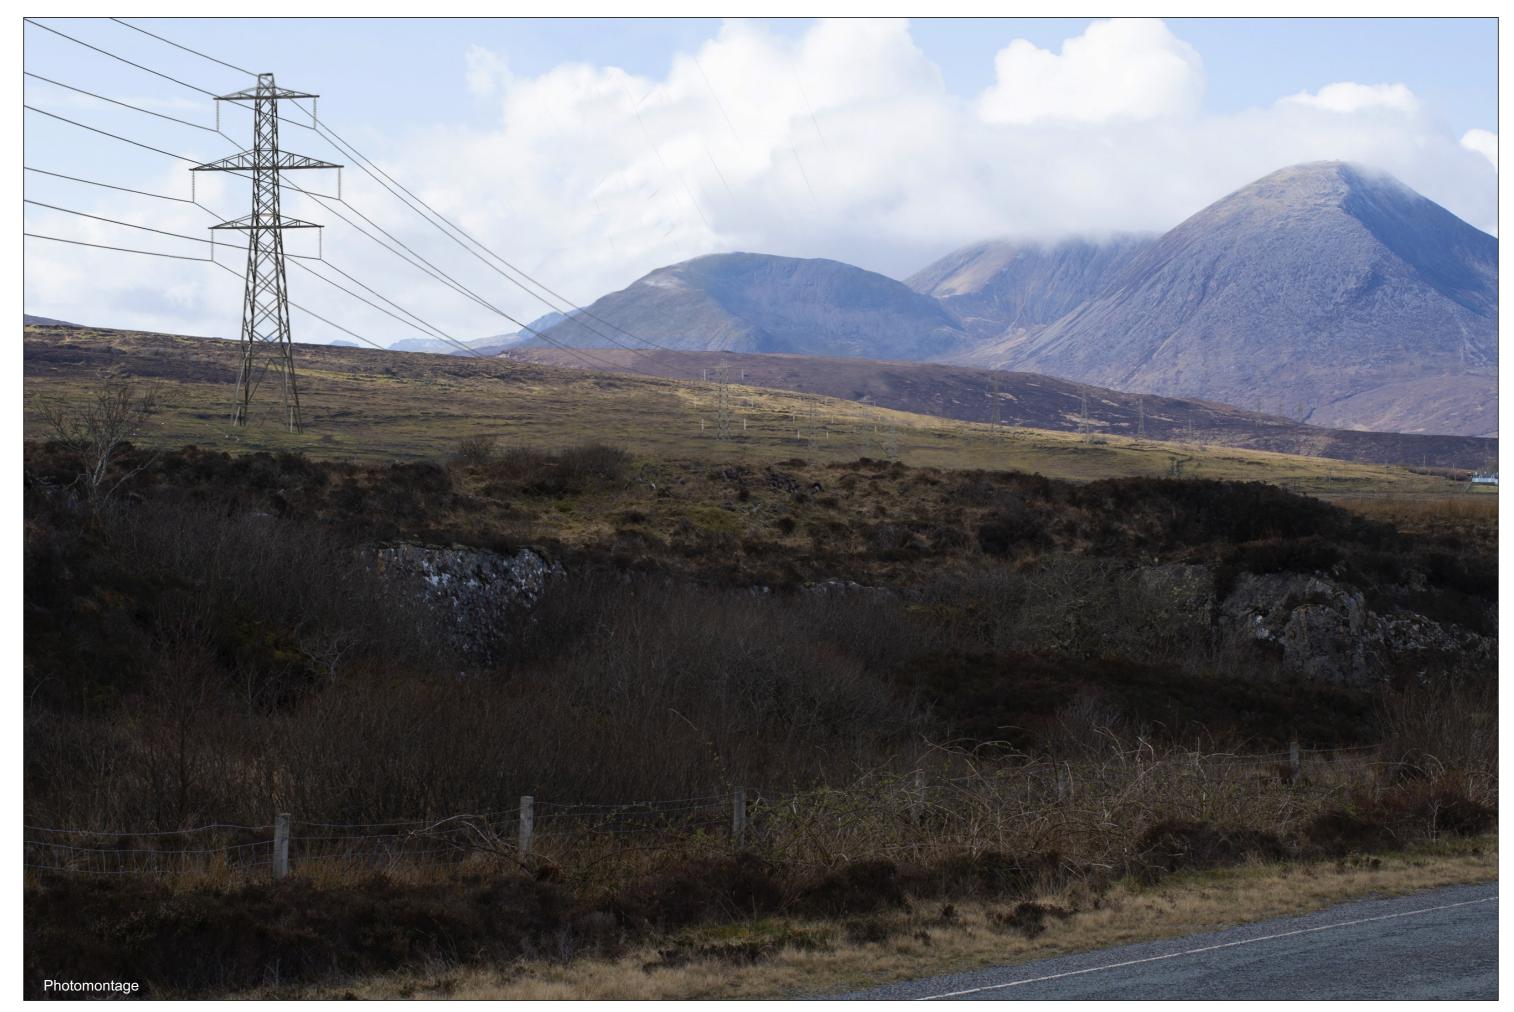

## IMAGES FOR LANDSCAPE ASSESSMENT

Figure V4B-3.1d - Visualisation Location 3-1: A851 near Market Stance When viewed at a comfortable arms length (approx. 500mm), this printed image is representative of our detailed central vision, but is not representative of scale and distance. OS reference: 167280 E 822092 N Nearest proposed tower: 0.19km Ground level: 40.0m AOD Direction of view: 275° Camera: Sony ILCE 7RM3 Focal length: 50mm Camera height: 1.5m Date: 31/03/2022 Time: 13:02 Drawing No. - 119026-D-EIA-V4B-3.1D-1.0.0 Date - 01.08.2022

The images contained on this page and the following are not representative of scale and distance from the actual viewpoint and shows the proposed development in its wider landscape context only.