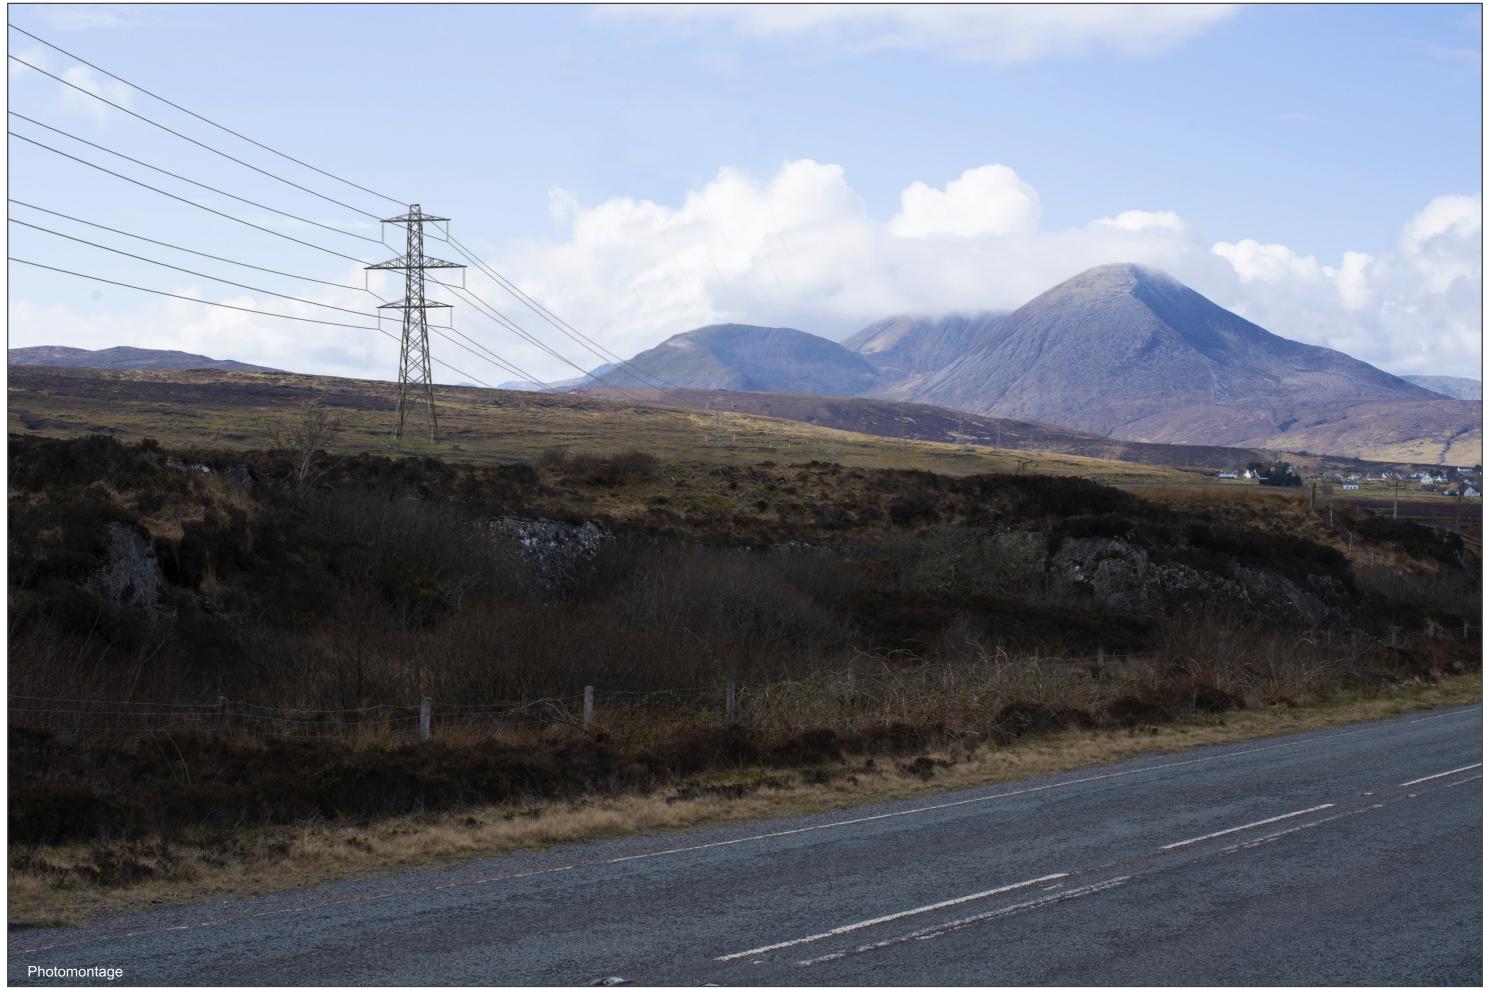

## Key

-

- Proposed OHL AlignmentProposed Steel Lattice Tower
  - Visualisation Location (VL)

Figure V4B-3.1b - Visualisation Location 3-1: A851 near Market Stance

OS reference: 167280 E 822092 N Nearest proposed tower: 0.19km Ground level: 40.0m AOD Direction of view: 275° Camera: Sony ILCE 7RM3 Focal length: 50mm vertical (27°) x 28mm horizontal (65.5°) Camera height: 1.5m Date: 31/03/2022 Time: 13:02 Drawing No. - 119026-D-EIA-V4B-3.1B-C-1.0.0 Date - 01.08.2022

The images contained on this page and the following are not representative of scale and distance from the actual viewpoint and shows the proposed development in its wider landscape context only.