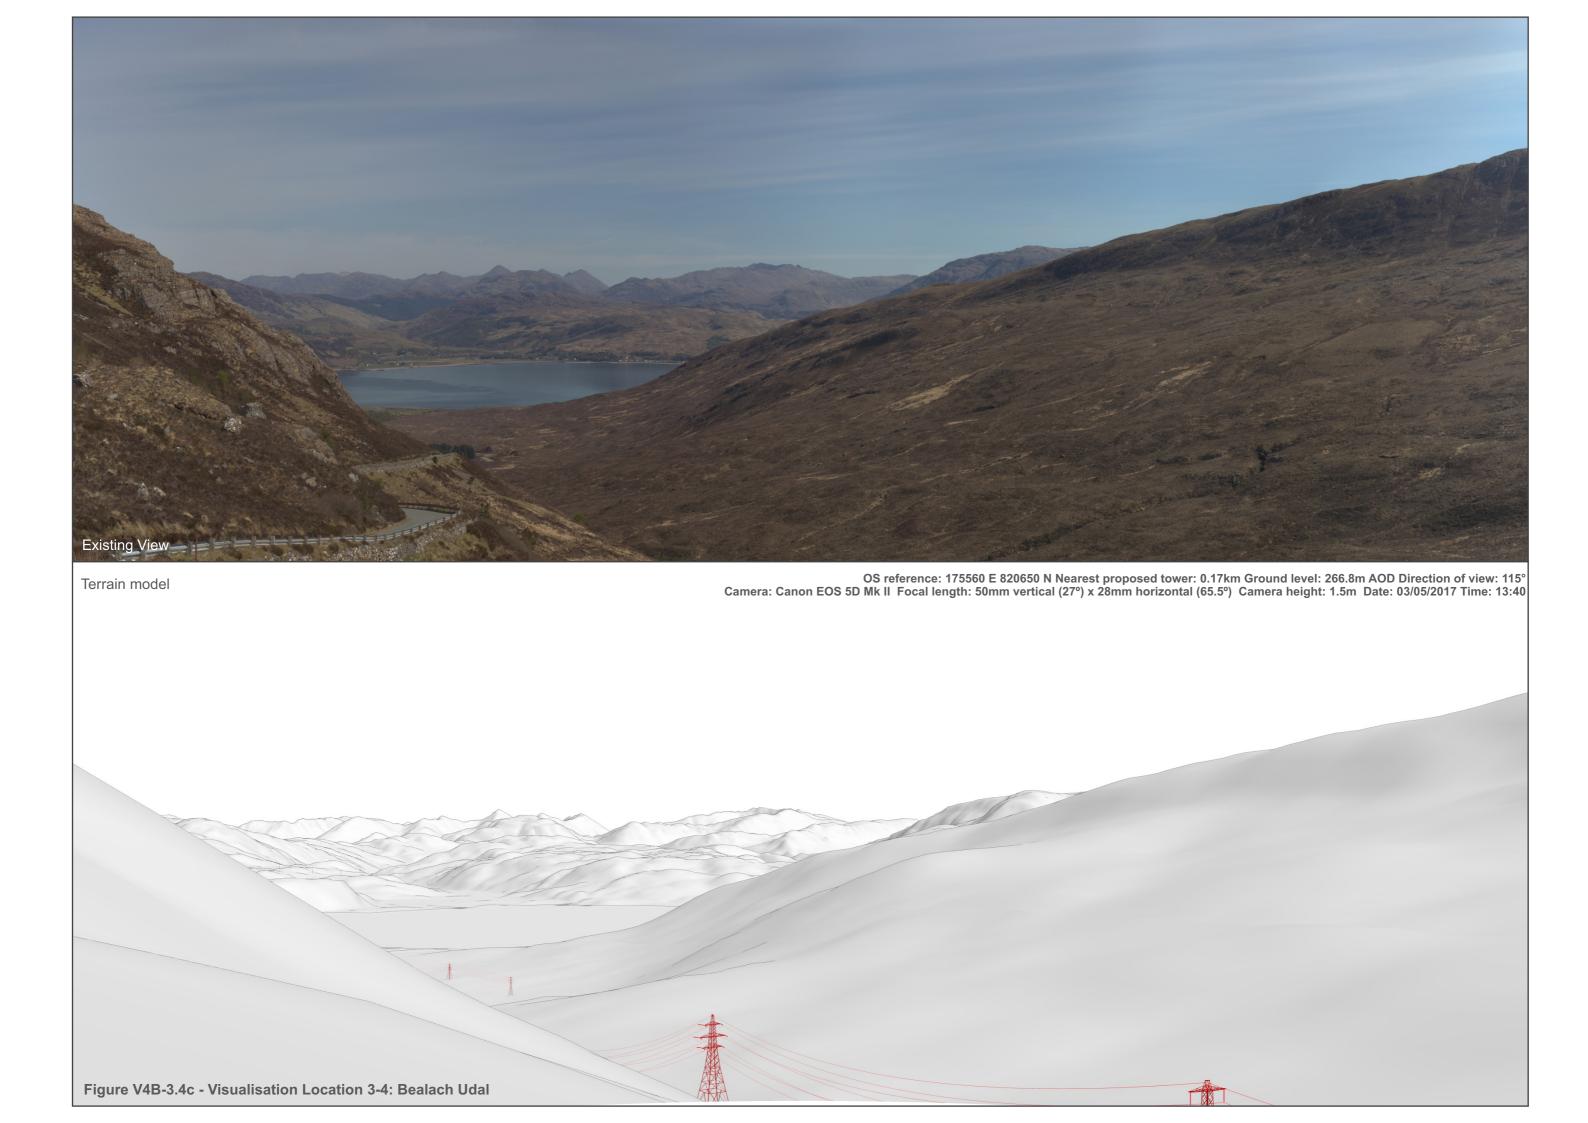

Figure V4B-3.4e - Visualisation Location 3-4: Bealach Udal This image should be viewed at a comfortable arms length (approx 500mm)