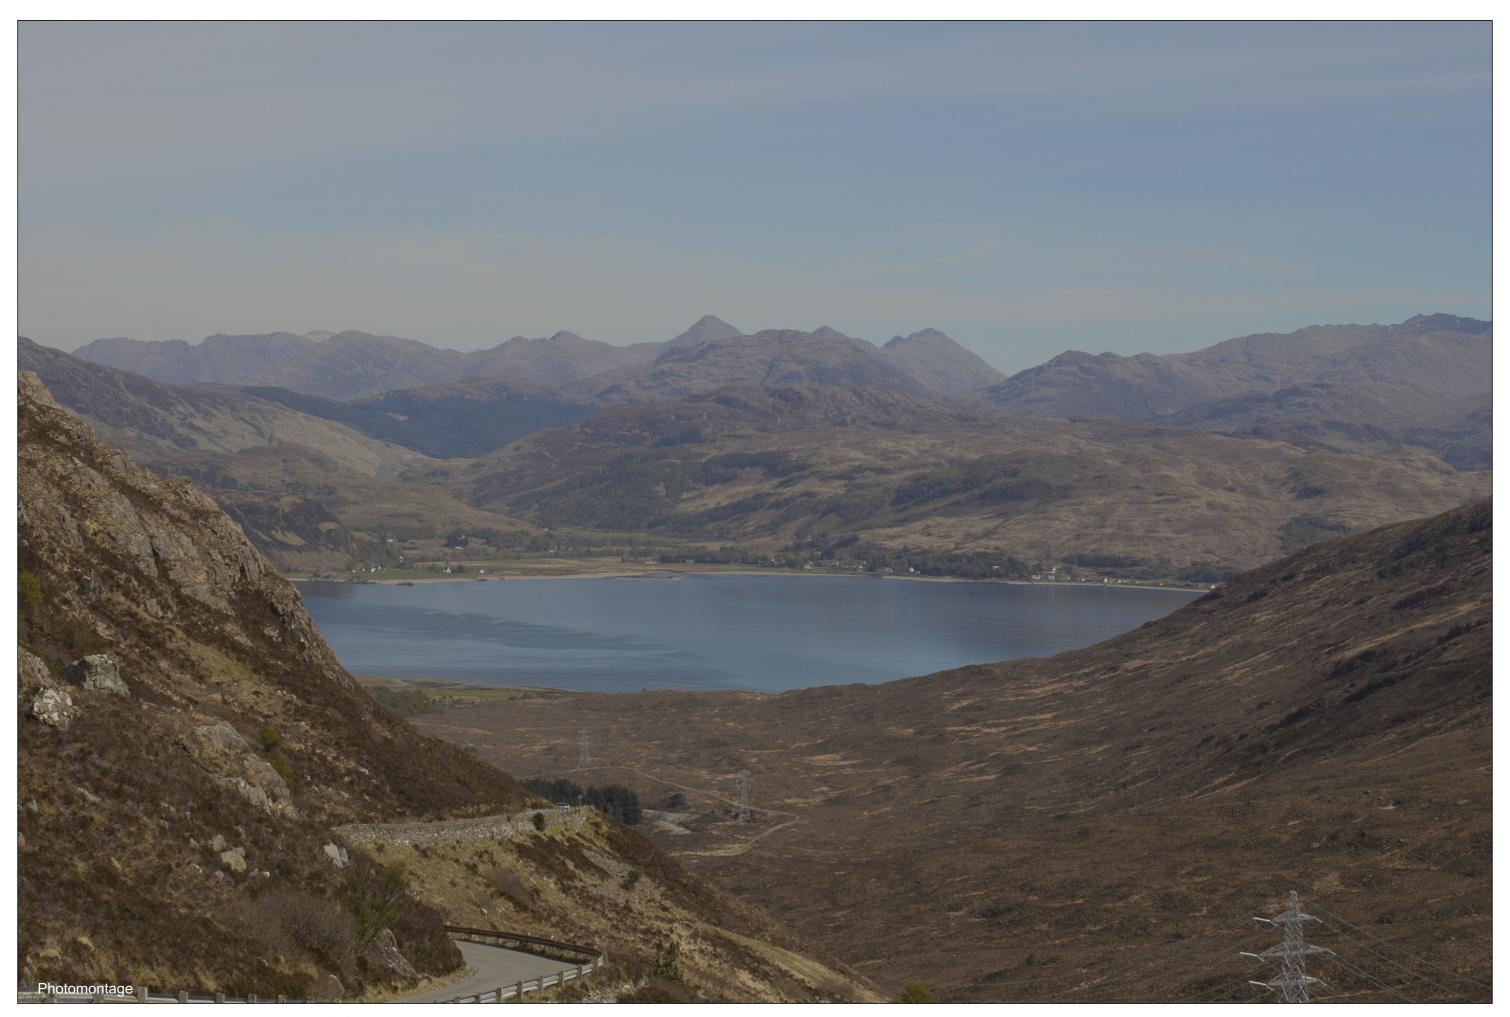

Figure V4B-3.4d - Visualisation Location 3-4: Bealach Udal
When viewed at a comfortable arms length (approx. 500mm), this printed image is representative of our detailed central vision, but is not representative of scale and distance.

Figure V4B-3.4e - Visualisation Location 3-4: Bealach Udal This image should be viewed at a comfortable arms length (approx 500mm)