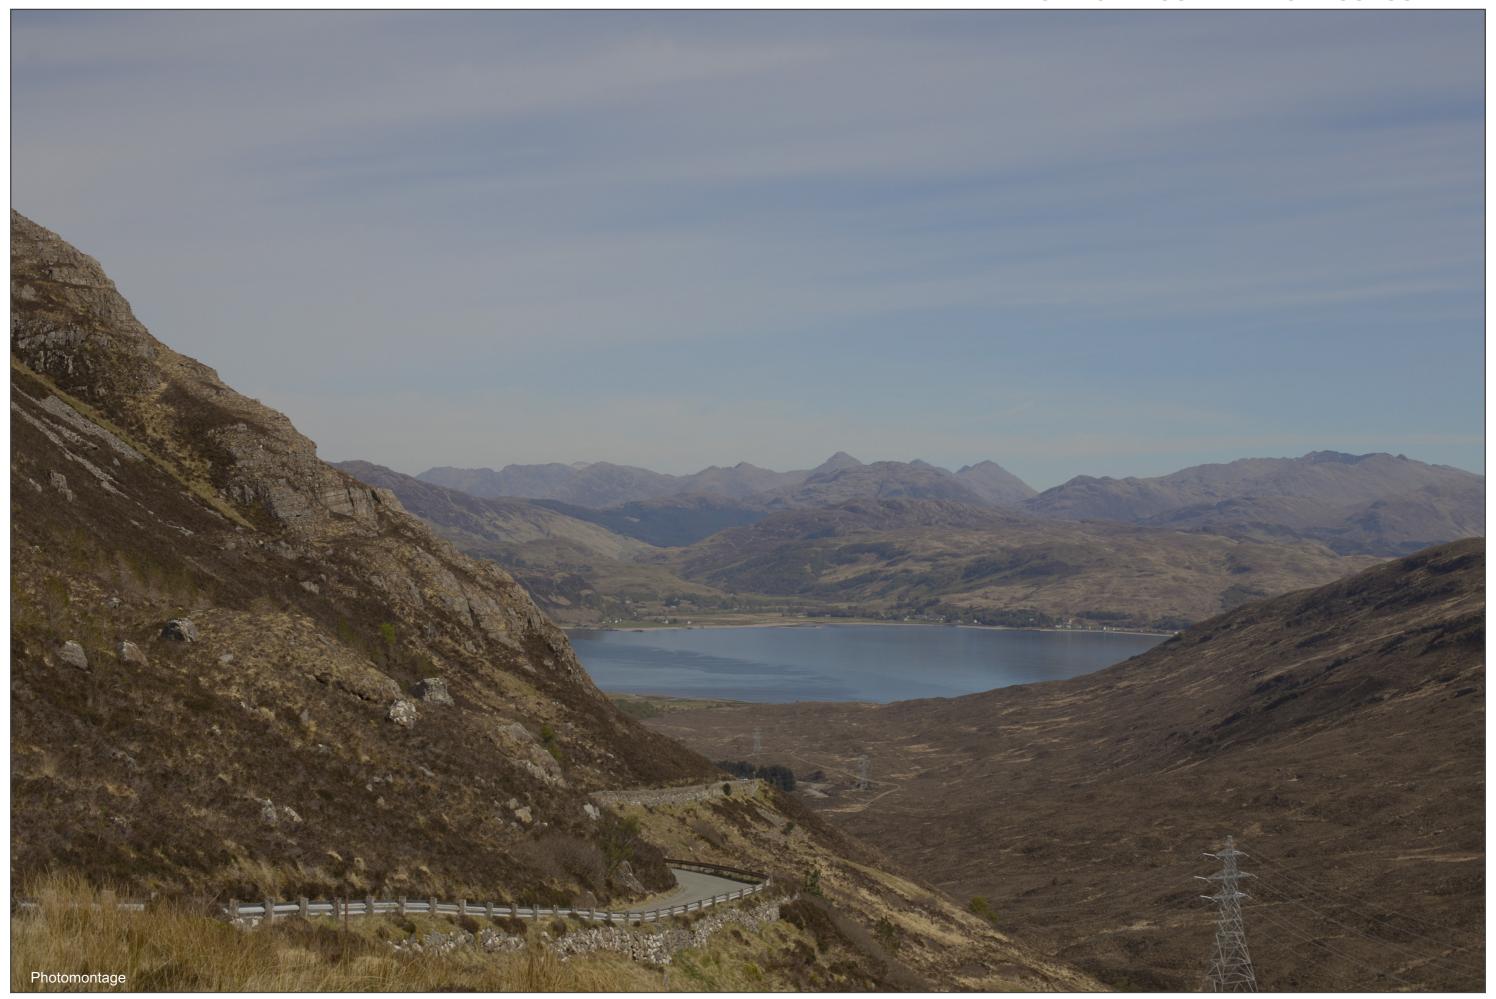

## IMAGES FOR LANDSCAPE ASSESSMENT

Figure V4B-3.4b - Visualisation Location 3-4: Bealach Udal

OS reference: 175560 E 820650 N Nearest proposed tower: 0.17km Ground level: 266.8m AOD Direction of view: 115° Camera: Canon EOS 5D Mk II Focal length: 50mm vertical (27°) x 28mm horizontal (65.5°) Camera height: 1.5m Date: 03/05/2017 Time: 13:40

Drawing No. - 119026-D-EIA-V4B-3.4B-C-1.0.0 Date - 01.08.2022

The images contained on this page and the following are not representative of scale and distance from the actual viewpoint and shows the proposed development in its wider landscape context only.

## Key

- Alternative OHL Alignment
- Alternative Alignment Steel Lattice Tower
- Proposed OHL Alignment
- Proposed Steel Lattice Tower

Visualisation Location (VL)

From the A87 east of Ashaig, take the minor road to the south-east, signposted Kylerhea. Follow this route for 7.5km and stop in a rough parking area overlooking the glen where the VL is located.