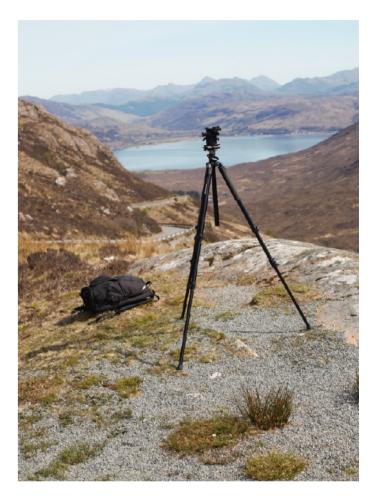

## IMAGES FOR LANDSCAPE ASSESSMENT

Figure V4B-3.4b - Visualisation Location 3-4: Bealach Udal

OS reference: 175560 E 820650 N Nearest proposed tower: 0.17km Ground level: 266.8m AOD Direction of view: 115° Camera: Canon EOS 5D Mk II Focal length: 50mm vertical (27°) x 28mm horizontal (65.5°) Camera height: 1.5m Date: 03/05/2017 Time: 13:40

Drawing No. - 119026-D-EIA-V4B-3.4B-C-1.0.0 Date - 01.08.2022

The images contained on this page and the following are not representative of scale and distance from the actual viewpoint and shows the proposed development in its wider landscape context only.

## Key

- Alternative OHL Alignment
- Alternative Alignment Steel Lattice Tower
- Proposed OHL Alignment
- Proposed Steel Lattice Tower

Visualisation Location (VL)

From the A87 east of Ashaig, take the minor road to the south-east, signposted Kylerhea. Follow this route for 7.5km and stop in a rough parking area overlooking the glen where the VL is located.