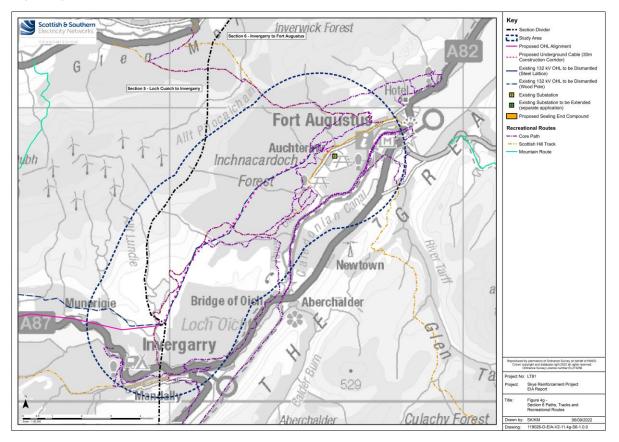

11.10.3 The route is shown on **Figure 4g** below, this highlights the core paths and hill tracks within 2.5 km of the proposed OHL alignment.

TRANSMISSION

Figure 4g: Section 6 Paths, Tracks and Recreational Routes

Source: ASH, 2022

11.10.4 The Fort Augustus to Invergarrry Section has a network of core paths, but it is a Section where the Proposed Development is proposed to be underground. On this basis it is considered that there would be negligible impacts for recreation users and tourists as a result of the construction and operation of the OHL.