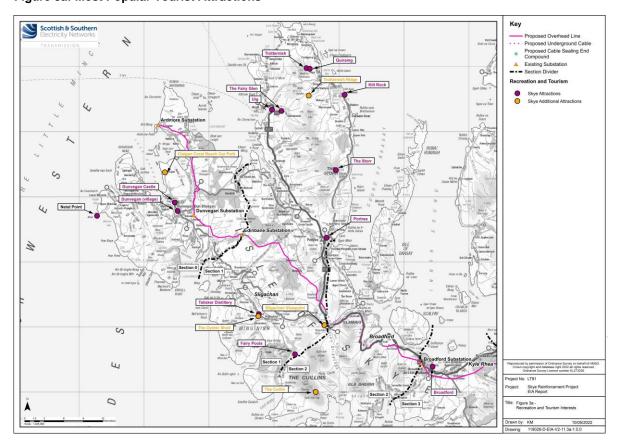

Figure 2: AirBnB Rental Locations, 2019

Source: Airdna, 2022

11.3.9 **Figures 3a** and **3b** overleaf highlight the location of the most popular tourism attractions on Skye and in Lochalsh.

Figure 3a: Most Popular Tourist Attractions

Figure 3b: Most Popular Tourist Attractions

11.3.10 A review of the above mapping on accommodation provision and popular visitor attractions highlights that the OHL has been designed to avoid popular tourist locations and areas of national beauty. One particular area of note is around Sligachan, and in this location it is proposed that the technology to be used for the part of the transmission connection through Section 2, past Sligachan and the Cullin Hills NSA, would be underground cables.