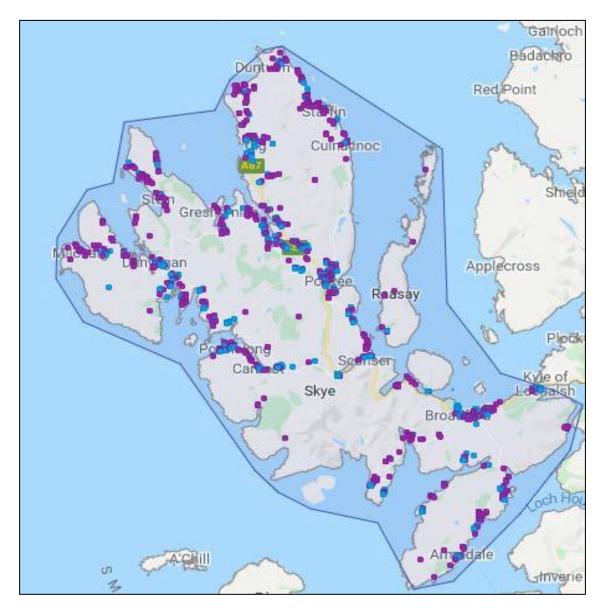

Source: Isle of Skye and Isle of Raasay Tourism Economic Impact, 2019

11.3.8 A review of AirDNA data also confirms the popularity of AirBnB rental properties, as shown in **Figure 2** below. There are currently over 1,300 properties active on AirBnB, and associated, third party collaborative platforms (such as Vrbo). The purple dots represent entire homes and the blue dots represent rooms within properties.

Figure 2: AirBnB Rental Locations, 2019

Source: Airdna, 2022

11.3.9 **Figures 3a** and **3b** overleaf highlight the location of the most popular tourism attractions on Skye and in Lochalsh.

Figure 3a: Most Popular Tourist Attractions