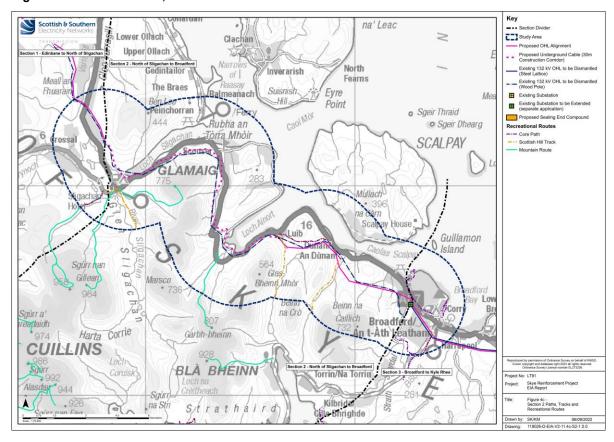

| Subject | Туре       | Number |
|---------|------------|--------|
|         | Activities | 0      |

11.6.3 The route is presented in **Figure 4c** below, this highlights the core paths and hill tracks within 2.5 km of the proposed OHL alignment.

Figure 4c: Section 2 Paths, Tracks and Recreational Routes

Source: ASH, 2022

11.6.4 There are a number of hill tracks and mountain routes as well as core paths around the popular Sligachan area, although it is noted that the Proposed Development would be underground in this location. The other core paths are around Broadford. There are limited access routes in close proximity to the OHL, and the research suggests there would be negligible impacts for recreation users and tourists as a result of the construction and operation of the Proposed Development, notably as the cable would be buried underground in this location.