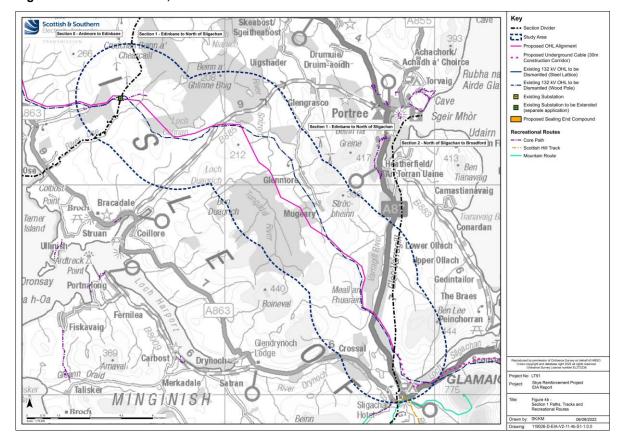

TRANSMISSION

| Subject | Туре       | Number |
|---------|------------|--------|
|         | History    | 1      |
|         | Wildlife   | 0      |
|         | Activities | 3      |

11.5.3 The route is shown in **Figure 4b** below, this highlights the core paths and hill tracks within 2.5 km of the proposed OHL alignment.

Figure 4b: Section 1 Paths, Tracks and Recreational Routes

Source: ASH, 2022

11.5.4 The Figure illustrates that there are a small number of hill tracks, core paths and a mountain towards the south of Section 1, and a small core path at the norther edge. There are limited access routes in close proximity to the OHL, and the research suggests there would be negligible impact for recreation users and tourists as a result of the construction and operation of the OHL.