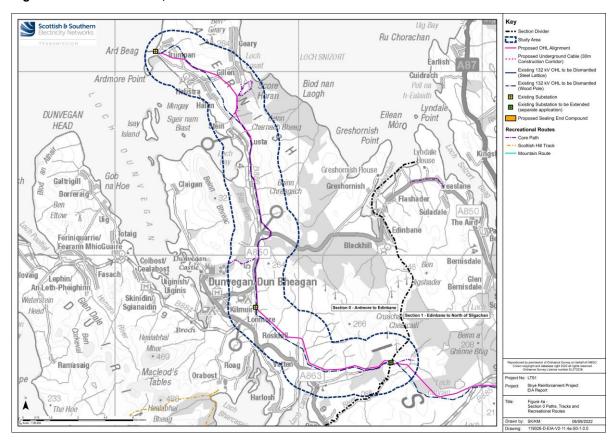

TRANSMISSION

| Subject | Туре       | Number |
|---------|------------|--------|
|         | Activities | 0      |

11.4.3 The route is shown in **Figure 4a** below, this highlights the core paths and hill tracks within 2.5 km of the proposed OHL alignment.

Figure 4a: Section 0 Paths, Tracks and Recreational Routes

Source: ASH, 2022

11.4.4 The Figure above illustrates that there are only two core paths within the 2.5 km buffer of the OHL, one of which is close to Dunvegan and the other on the Waternish penisula near Score Horan. There are limited access routes in close proximity to the OHL, and the research suggests there would be negligible impacts for recreation users and tourists as a result of the construction and operation of the OHL.