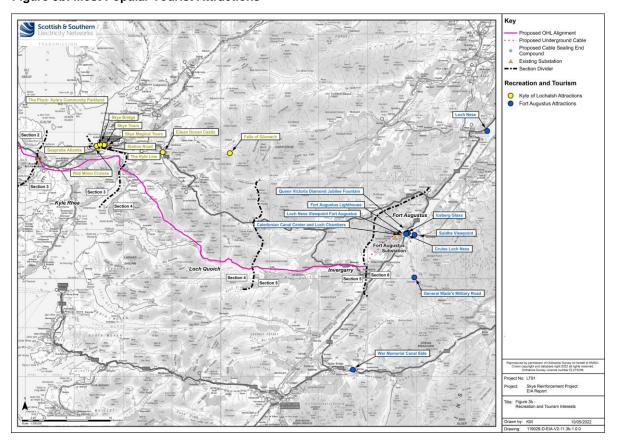

Figure 2: AirBnB Rental Locations, 2019

Source: Airdna, 2022

11.3.9 **Figures 3a** and **3b** overleaf highlight the location of the most popular tourism attractions on Skye and in Lochalsh.

Figure 3a: Most Popular Tourist Attractions

Figure 3b: Most Popular Tourist Attractions

11.3.10 A review of the above mapping on accommodation provision and popular visitor attractions highlights that the OHL has been designed to avoid popular tourist locations and areas of national beauty. One particular area of note is around Sligachan, and in this location it is proposed that the technology to be used for the part of the transmission connection through Section 2, past Sligachan and the Cullin Hills NSA, would be underground cables.