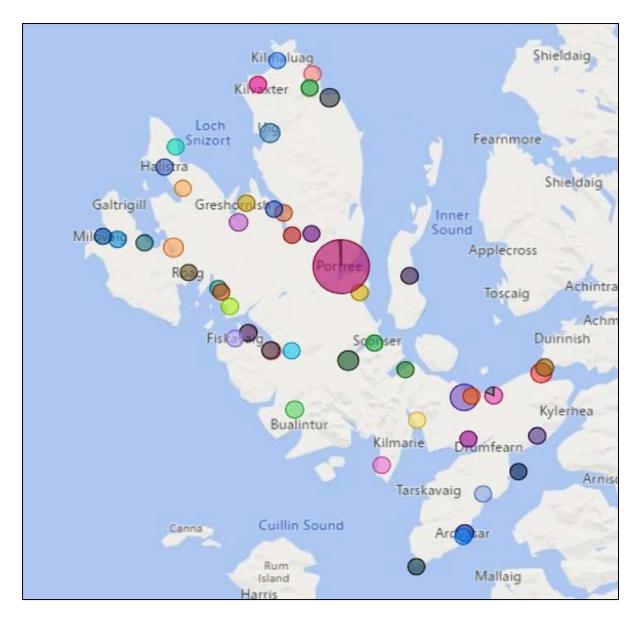

Skye Reinforcement Project: EIA Report

<sup>&</sup>lt;sup>1</sup> VisitScotland (2018): Key Facts on Tourism in Scotland

- 11.3.3 According to Skye Connect<sup>2</sup> it is estimated that 1 in 5 workers were employed in tourism related businesses (accommodation and food related) in the Highland constituency area of Lochaber, Skye and Wester Ross in 2018, compared with 1 in 12 in Scotland. Online searches indicate there are currently in excess of 1,000 tourism businesses operating on Skye.
- 11.3.4 Using the latest Scottish Government Input-Output model of the economy<sup>3</sup>, it is estimated that tourism activities on Skye, in 2019, generated:
  - £211m direct contribution of visitors to Skye.
  - £260m of economic output within the tourism industry and its supply chain (direct, indirect and induced effects);
  - £140m in GVA (direct, indirect and induced effects);
  - 2,849 full time equivalent Scottish jobs within the tourism industry and its supply chain (direct, indirect and induced effects); and
  - the equivalent of 0.09 % of Scottish GDP.
- 11.3.5 These impacts are based on an estimated 650,000 visitors to Skye in 2019. Most of these figures are concentrated within the Isle of Skye. The Skye Visitor Survey 2019 indicated a range of popular locations where visitors had visited on their trip, these included:
  - Portree (45 %)
  - Old Man of Storr (27 %)
  - Fairy Pools (19 %)
  - Talisker Distillery (18 %)
  - Dunvegan Castle (15 %) Skye's most popular paid attraction with over 175,000 visits in 2019.
- 11.3.6 On the mainland, the main visitor activity is centred around Fort Augustus, with a range of popular attractions including the Caledonian Canal Centre, the Caledonian Canal itself and access to Loch Ness via cruise boats, and popular scenery and walks such as General Wade's Military Roads.
- 11.3.7 Whilst visiting Skye, Guest Houses and B&B's are by far the most popular accommodation, and the following **Figure 1** shows the popular locations by visitors in 2019, many of which are in coastal locations, notably Portree. The size of circles represents the percentage of visitors. The colours represent different settlements.

-

<sup>&</sup>lt;sup>2</sup> Skye Connect (2020): Isle of Skye and Isle of Raasay Tourism Economic Impact

<sup>&</sup>lt;sup>3</sup> Scottish Government (2018): Scottish Government Input-Output tables

Figure 1: Popular Visitor Accommodation Locations, 2019

Source: Isle of Skye and Isle of Raasay Tourism Economic Impact, 2019

11.3.8 A review of AirDNA data also confirms the popularity of AirBnB rental properties, as shown in **Figure 2** below. There are currently over 1,300 properties active on AirBnB, and associated, third party collaborative platforms (such as Vrbo). The purple dots represent entire homes and the blue dots represent rooms within properties.