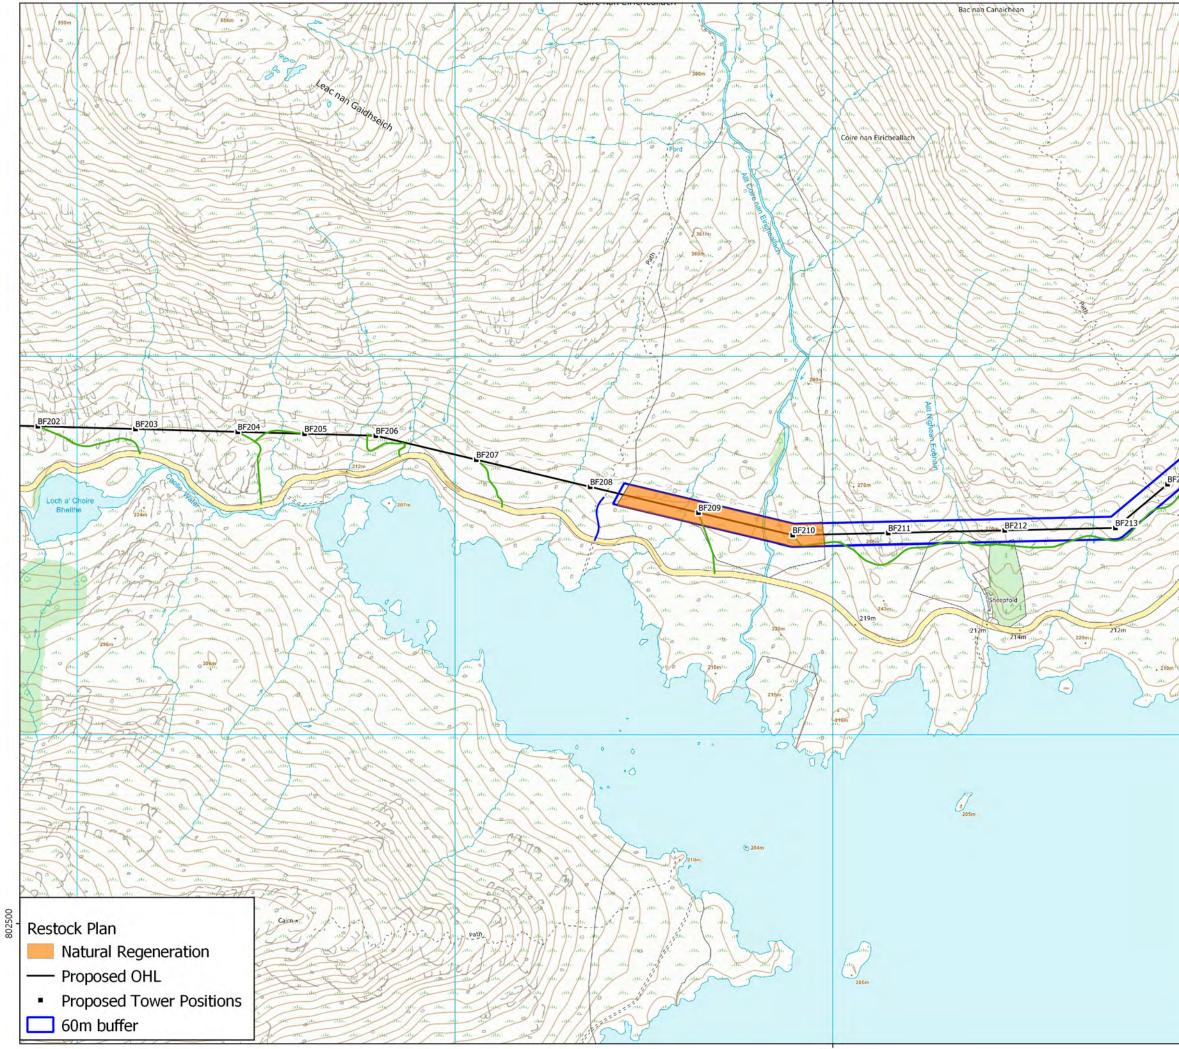

Figure 3a-c – Glenquoich Restock Plan

# b. Restocking

Restocking would be carried out by the landowner in all areas out-with the OC with suitable species to continue the commercial viability of the forest. It is anticipated that native broadleaved regeneration is likely to occur within the OC from towers BF183-BF188, BF194-BF195, BF208-BF211 and BF231-BF233 due to the presence of mature birch and oak woodlands.

Any opportunity to restock within the OC would be discussed with the landowner following felling to link in with adjacent planned felling coupes where appropriate.

Refer to **Figure 3** for a plan showing the on-site restocking.