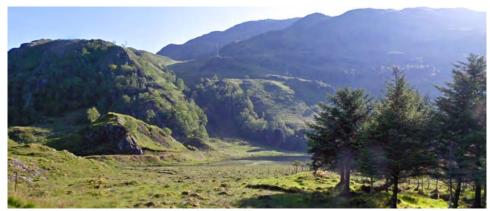

# 1. Woodland Characteristics

Glenquoich Woodland is owned by Wester Glenquoich Estate. The woodland is accessed from the unclassified Loch Hourn Road, approximately 23 miles west of Invergarry (see **Figure 1 - Glenquoich Location Plan**). The native woodland has upland birch (W4) as its principal species. The proposed OHL alignment affects the woodland between towers BF183-BF188, BF194-BF195, BF208-BF211, BF221-BF224, BF225-BF227 and BF231-BF233.

#### Towers BF183-BF188

Mature upland birch woodland (W4). The woodland is recorded on the Ancient Woodland Inventory (AWI) as Ancient of semi-natural origin. A historical planting scheme was planted in 2005, and is a mix of Scots pine and native broadleaves. The extent of open ground with sporadic small trees negates the possibility of timber harvesting. Low ground pressure mulching is recommended.

Mature upland birch woodland W4