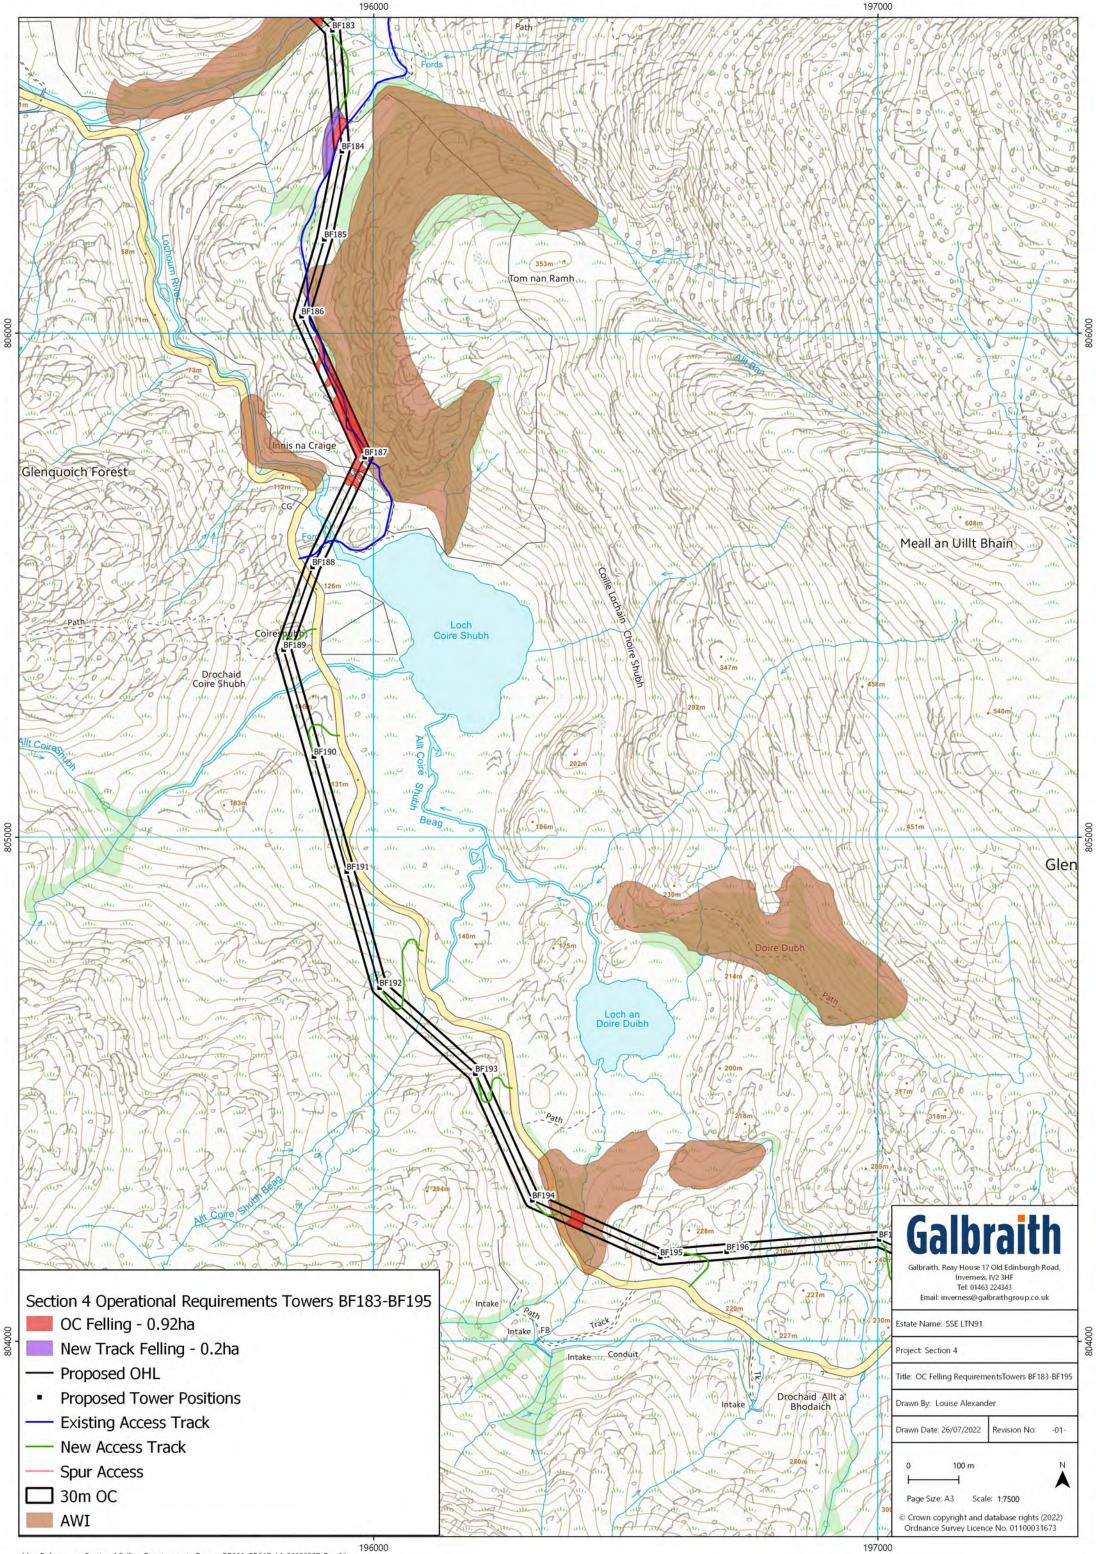

#### Towers BF183-BF188

Mature upland birch woodland (W4). The woodland is recorded on the Ancient Woodland Inventory (AWI) as Ancient of semi-natural origin. A historical planting scheme was planted in 2005, and is a mix of Scots pine and native broadleaves. The extent of open ground with sporadic small trees negates the possibility of timber harvesting. Low ground pressure mulching is recommended.

# Towers BF194-BF195

Mature upland birch woodland (W4). The woodland is recorded on the AWI as Ancient of semi-natural origin. Scattered open habitat. The extent of open ground with sporadic small trees negates the possibility of timber harvesting. Low ground pressure mulching is recommended.

# 3. Wind Blow Risk

There is a low-medium wind blow risk across much of the woodland (DAMS Score of 15). There are several tower spans within the commercial woodlands where the proposed OC opens a green edge to the prevailing wind necessitating additional felling out-with the OC to reach a stable edge (see **Figure 2a-c**).