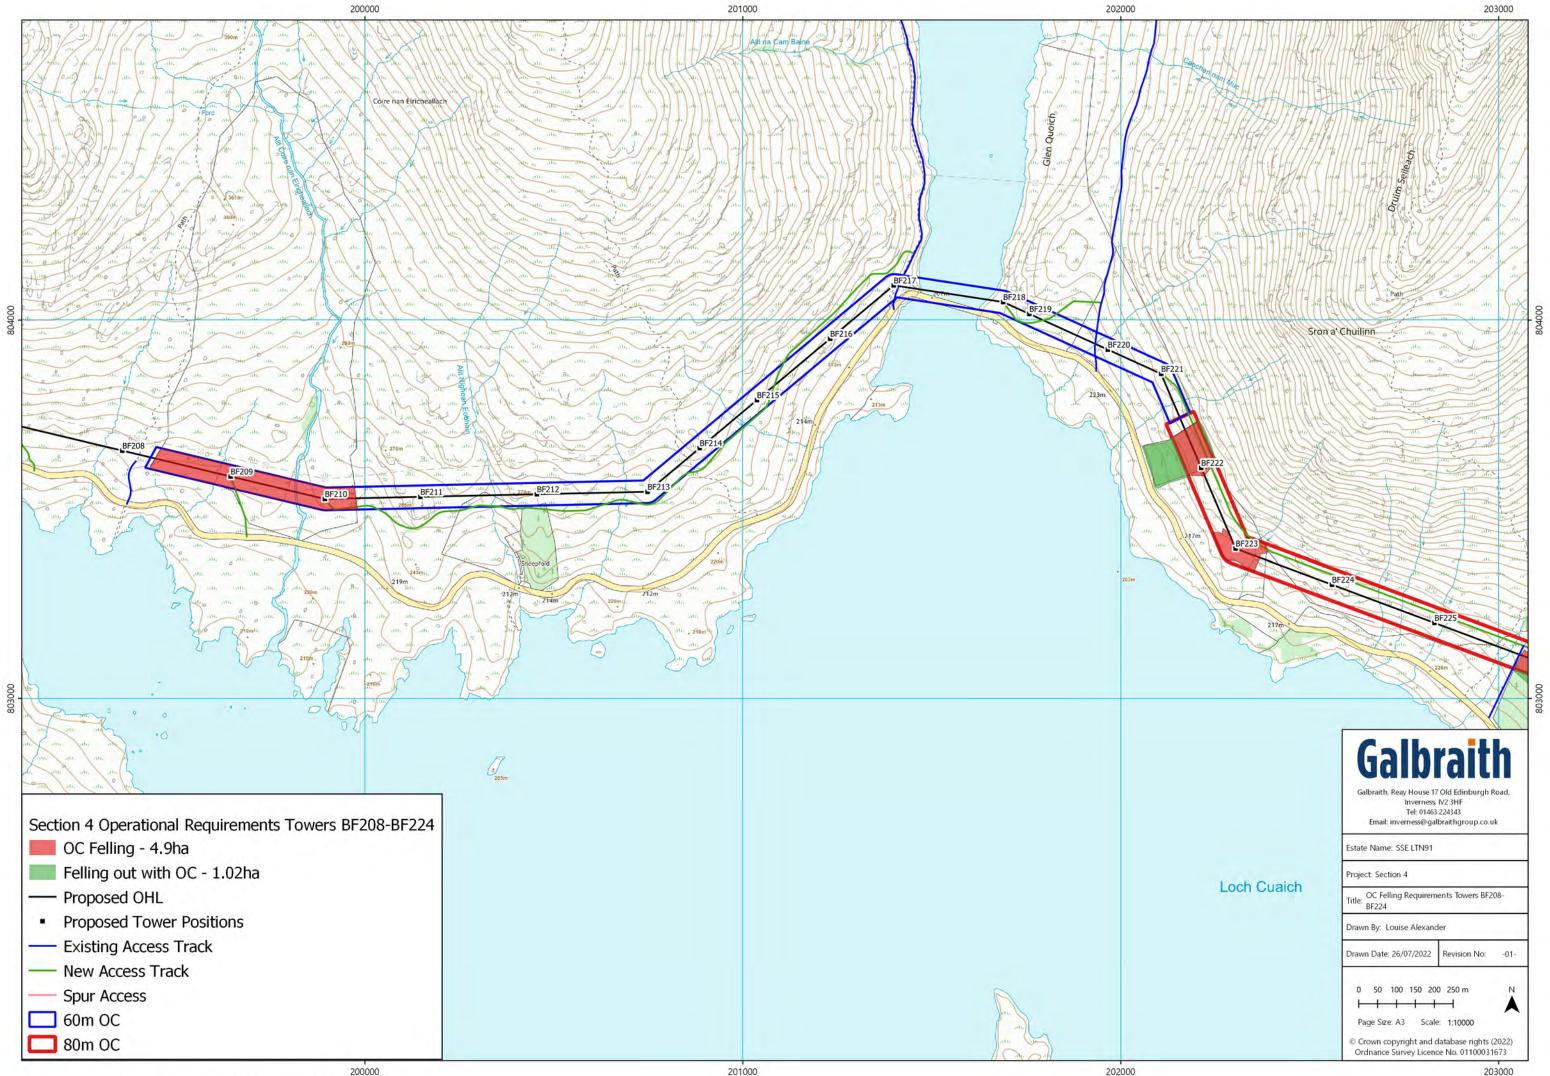

#### Towers BF208-BF211

Historical planting scheme planted in 1994, and is a mix of Scots pine and native broadleaves. The extent of open ground with sporadic small trees negates the possibility of timber harvesting. Low ground pressure mulching is recommended.

# Towers BF221-BF224

Lodgepole pine and Sitka spruce plantation. There is sporadic windblow within the northwest boundary. Additional felling would be required out with the OC, leading to the felling of the entire woodland. Scattered open woodland of Larch and Scots pine to the east. Due to the open habitat, no additional felling out with the OC would be required.

# 3. Wind Blow Risk

There is a low-medium wind blow risk across much of the woodland (DAMS Score of 15). There are several tower spans within the commercial woodlands where the proposed OC opens a green edge to the prevailing wind necessitating additional felling out-with the OC to reach a stable edge (see **Figure 2a-c**).