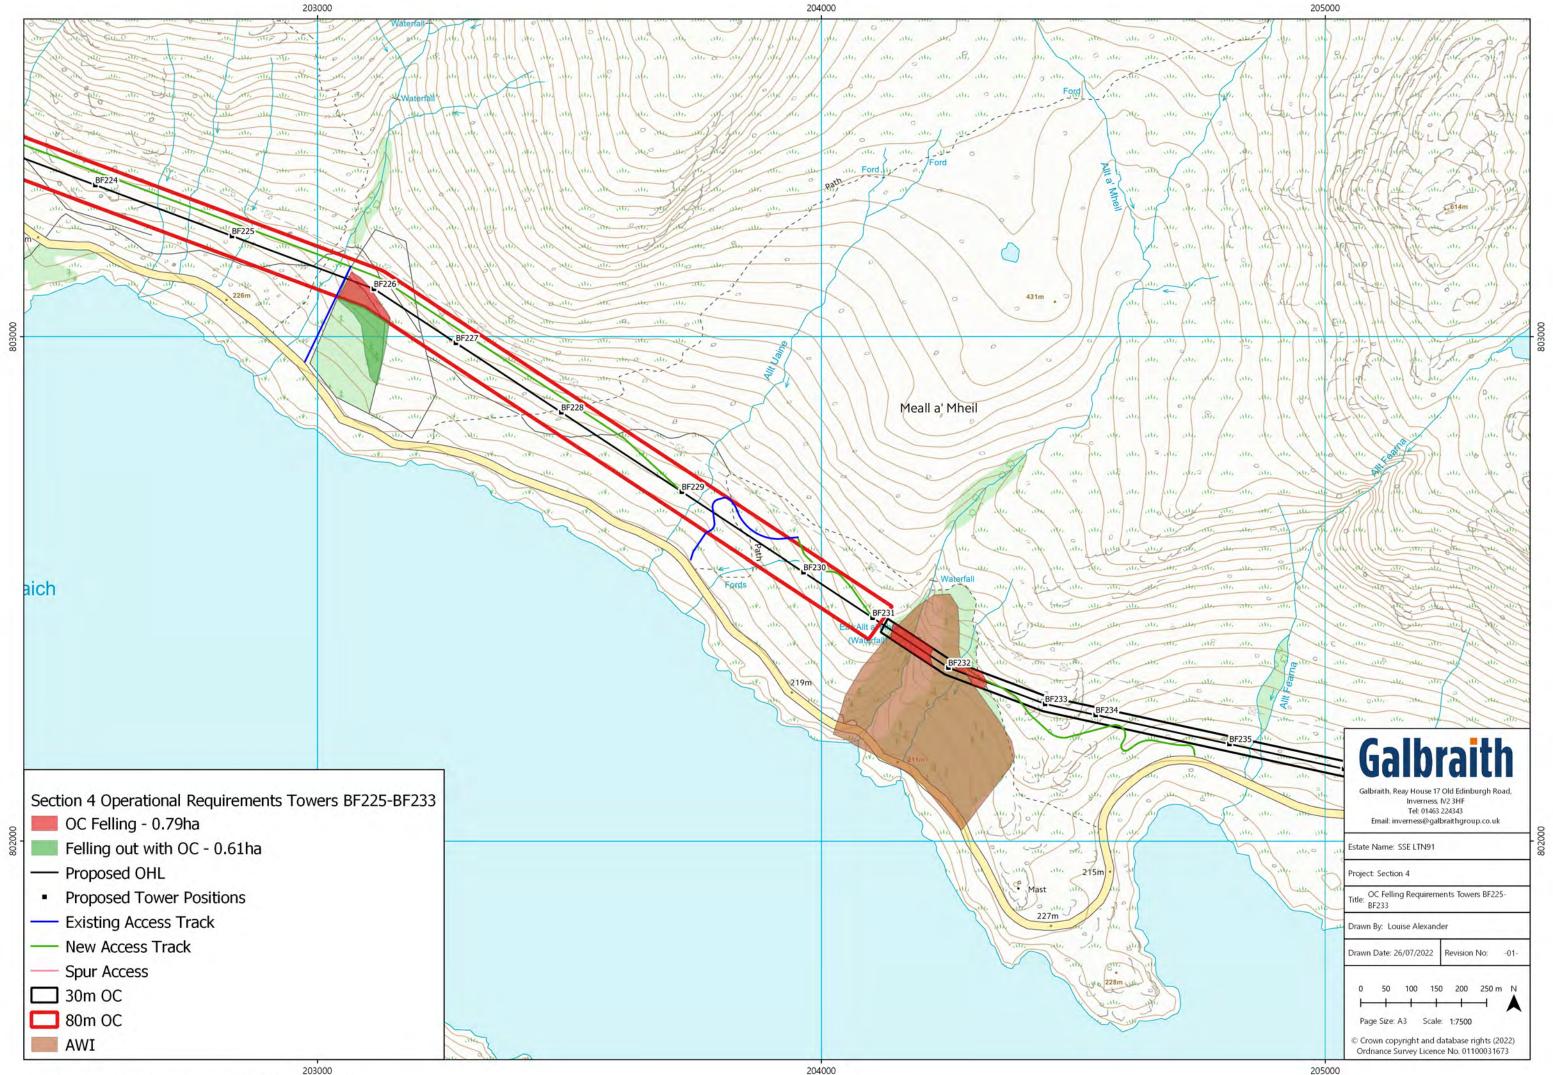

#### Towers BF225-BF227

LP, SS and Larch plantation. There is wind throw damage through the lower section of the woodland running west to east. An additional area to the south of the OC would need to be removed to create a wind firm edge.

# Towers BF231-BF233

Mature upland birch and Scots pine woodland (W4/18). The woodland is recorded on the Ancient Woodland Inventory (AWI) as Ancient of semi-natural origin. Scattered open habitat of mature granny Scots pine opening up to the east.

# 3. Wind Blow Risk

There is a low-medium wind blow risk across much of the woodland (DAMS Score of 15). There are several tower spans within the commercial woodlands where the proposed OC opens a green edge to the prevailing wind necessitating additional felling out-with the OC to reach a stable edge (see **Figure 2a-c**).