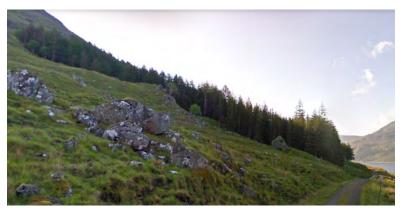

# Towers BF231-BF233

Mature upland birch and Scots pine woodland (W4/18). The woodland is recorded on the Ancient Woodland Inventory (AWI) as Ancient of semi-natural origin. Scattered open habitat of mature granny Scots pine opening up to the east.

Scattered open W18 woodland habitat