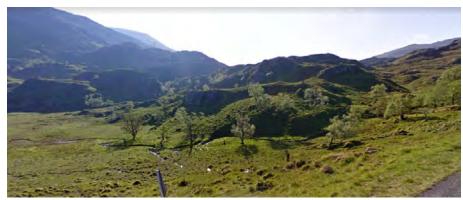

# Towers BF194-BF195

Mature upland birch woodland (W4). The woodland is recorded on the AWI as Ancient of semi-natural origin. Scattered open habitat. The extent of open ground with sporadic small trees negates the possibility of timber harvesting. Low ground pressure mulching is recommended.

Scattered open habitat W4 woodland