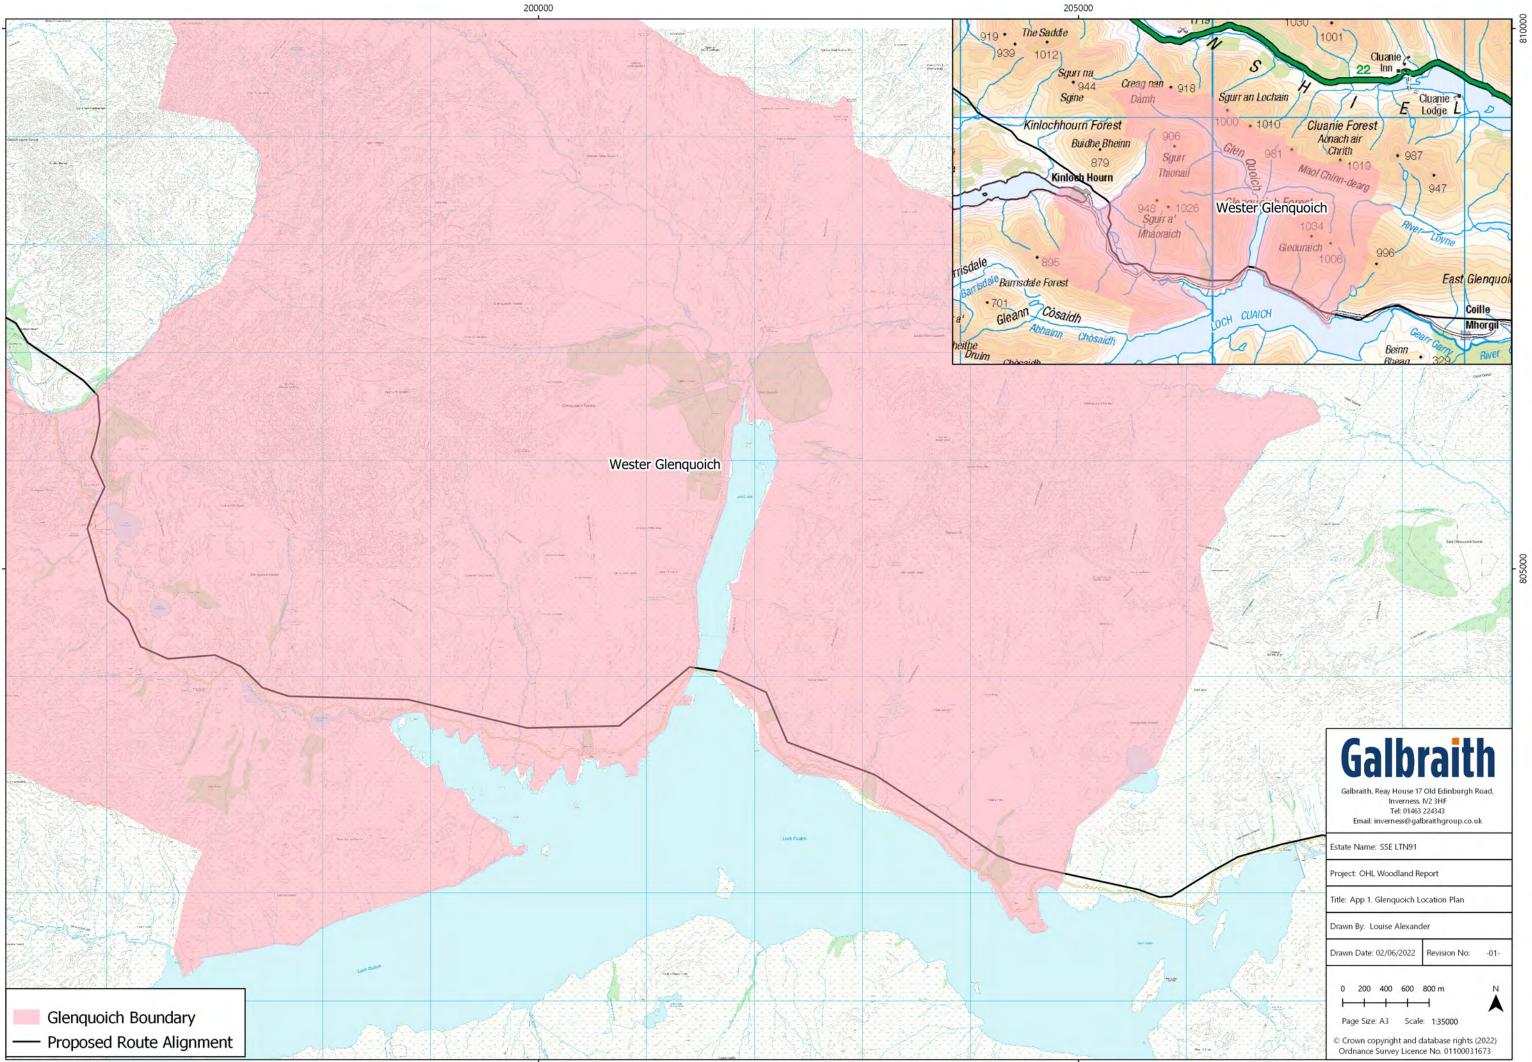

# 1. Woodland Characteristics

Glenquoich Woodland is owned by Wester Glenquoich Estate. The woodland is accessed from the unclassified Loch Hourn Road, approximately 23 miles west of Invergarry (see **Figure 1 - Glenquoich Location Plan**). The native woodland has upland birch (W4) as its principal species. The proposed OHL alignment affects the woodland between towers BF183-BF188, BF194-BF195, BF208-BF211, BF221-BF224, BF225-BF227 and BF231-BF233.

The existing Kinlochourn Estate road would be utilised to access towers BF183-BF188. The unclassified Loch Hourn Road runs along the southern boundary of the woodlands allowing access to Towers BF194-BF195, BF208-BF211, BF221-BF224, BF225-BF227 and BF231-BF233.