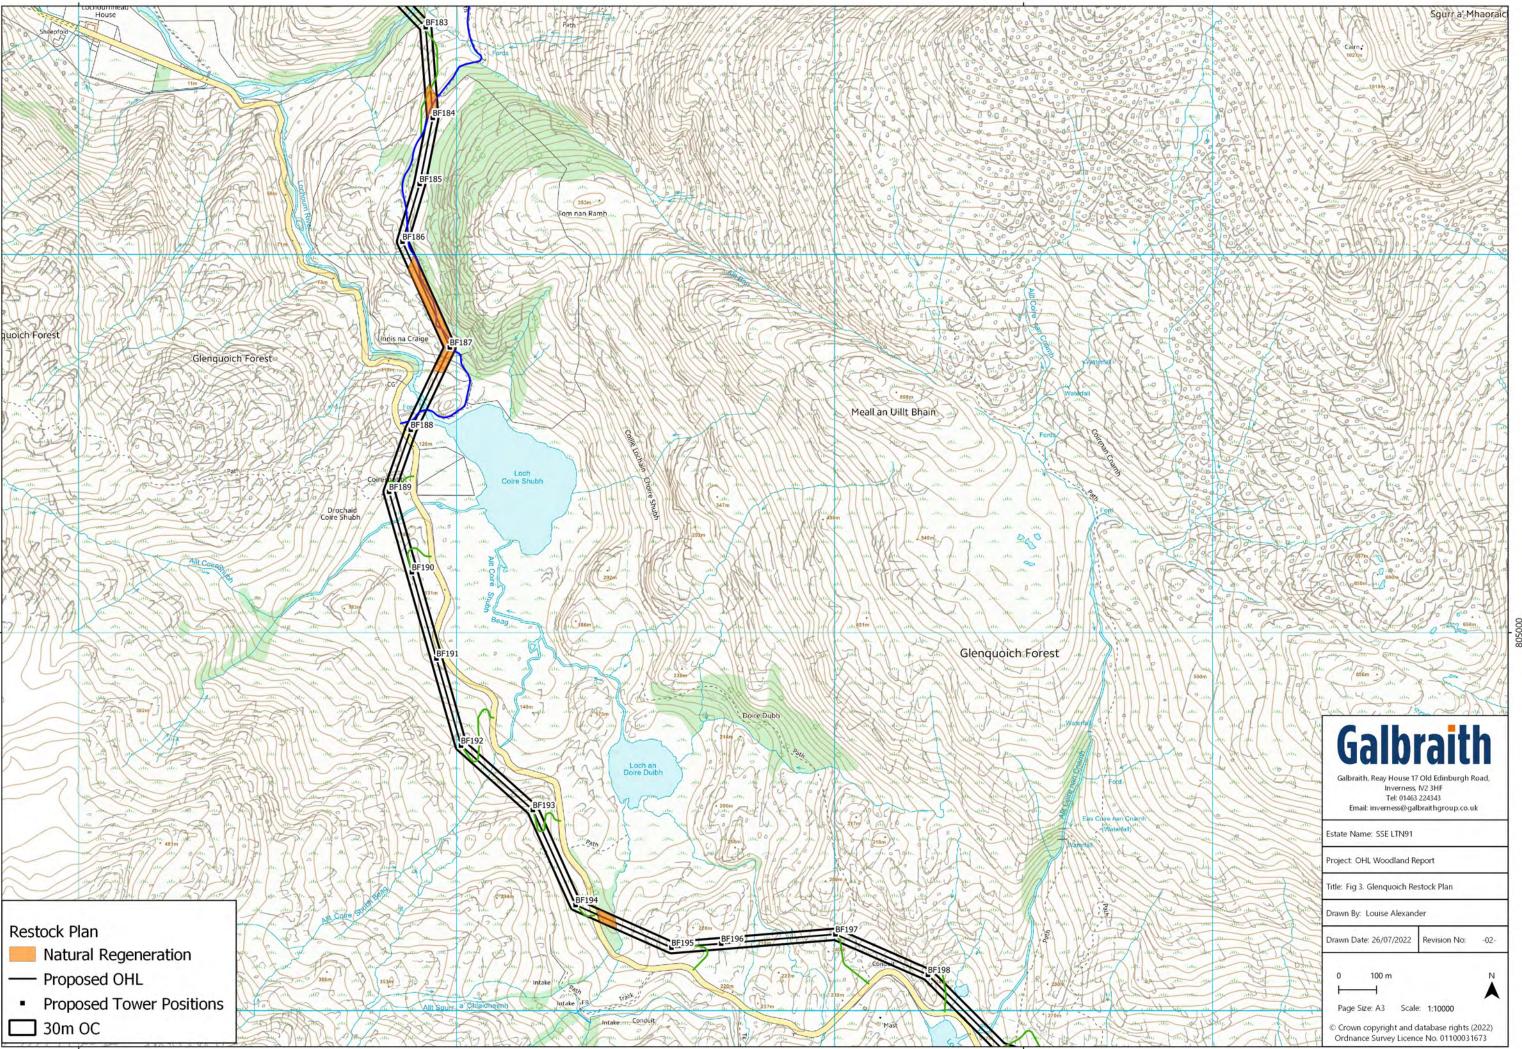

Figure 3a-c – Glenquoich Restock Plan

# b. Restocking

Restocking would be carried out by the landowner in all areas out-with the OC with suitable species to continue the commercial viability of the forest. It is anticipated that native broadleaved regeneration is likely to occur within the OC from towers BF183-BF188, BF194-BF195, BF208-BF211 and BF231-BF233 due to the presence of mature birch and oak woodlands.

Any opportunity to restock within the OC would be discussed with the landowner following felling to link in with adjacent planned felling coupes where appropriate.

Refer to **Figure 3** for a plan showing the on-site restocking.