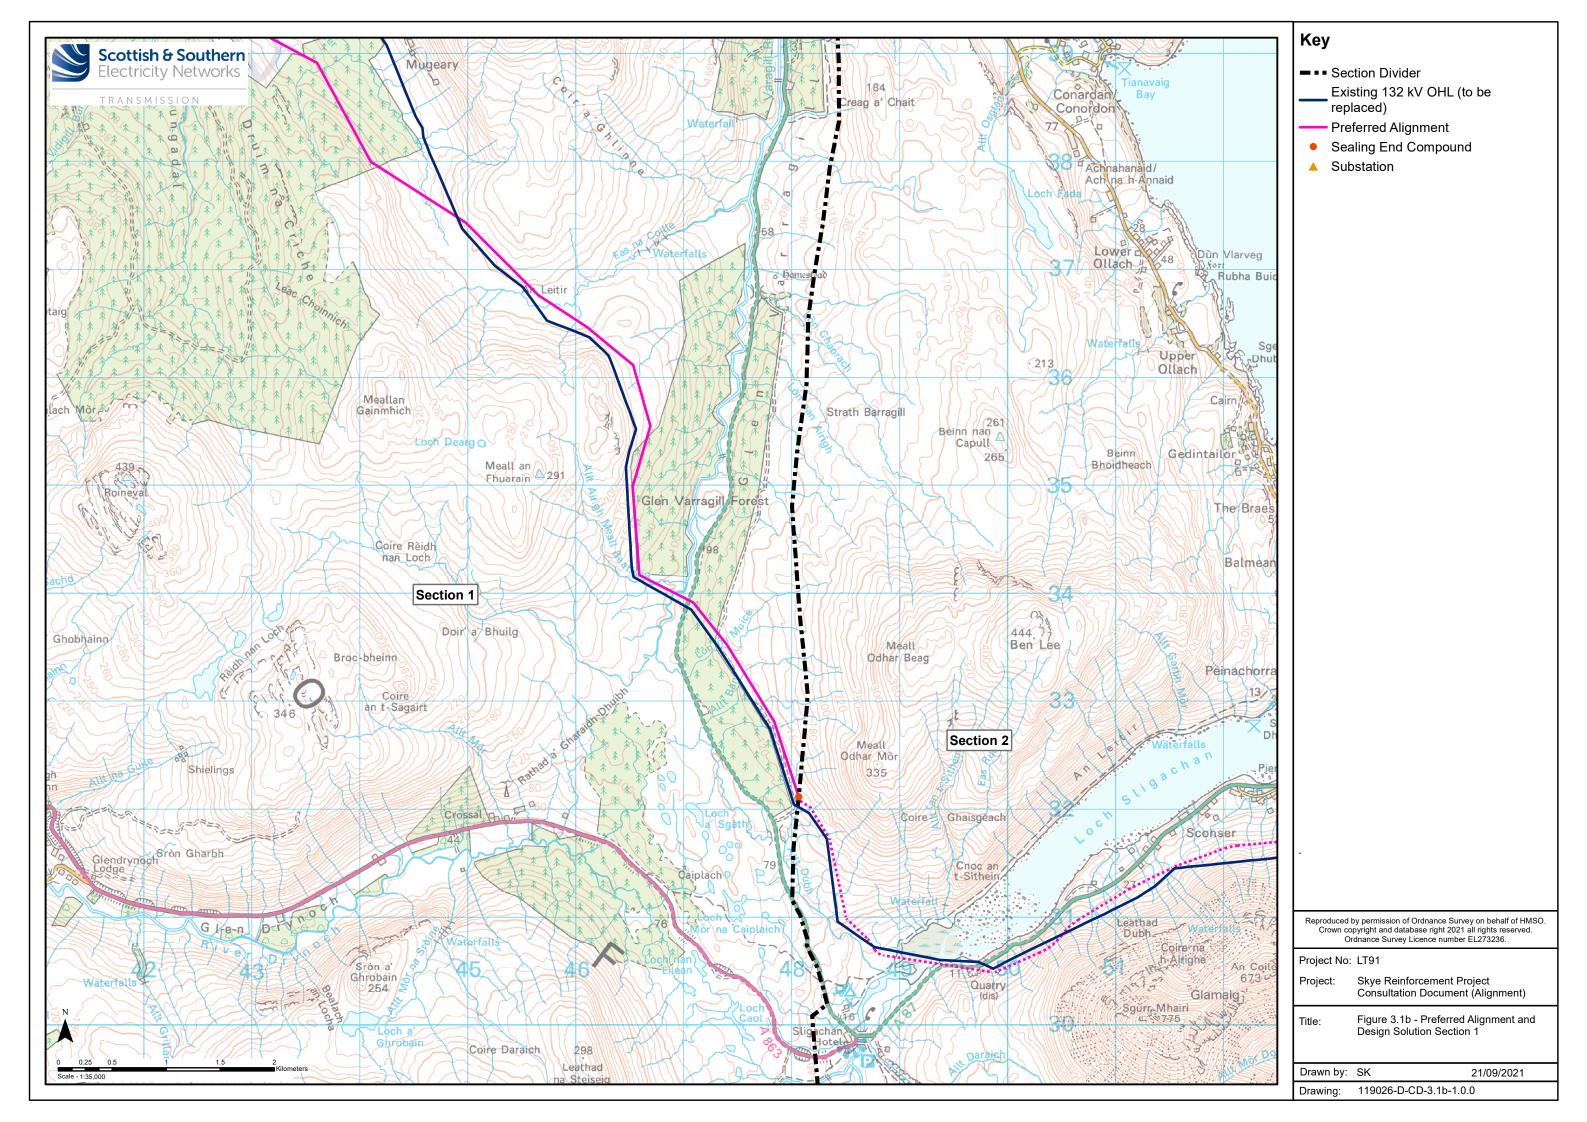

## Key

- ---- Section Divider
  - Existing 132 kV OHL (to be replaced)
  - Preferred Alignment
- Sealing End Compound
- Substation

| Reproduced by permission of Ordnance Survey on behalf of HMSO.<br>Crown copyright and database right 2021 all rights reserved.<br>Ordnance Survey Licence number EL273236. |                                                                    |
|----------------------------------------------------------------------------------------------------------------------------------------------------------------------------|--------------------------------------------------------------------|
| Project No:                                                                                                                                                                | LT91                                                               |
| Project:                                                                                                                                                                   | Skye Reinforcement Project<br>Consultation Document (Alignment)    |
| Title:                                                                                                                                                                     | Figure 3.1a - Preferred Alignment and<br>Design Solution Section 1 |
| Drawn by:                                                                                                                                                                  | SK 21/09/2021                                                      |
| Drawing:                                                                                                                                                                   | 119026-D-CD-3.1a-1.0.0                                             |