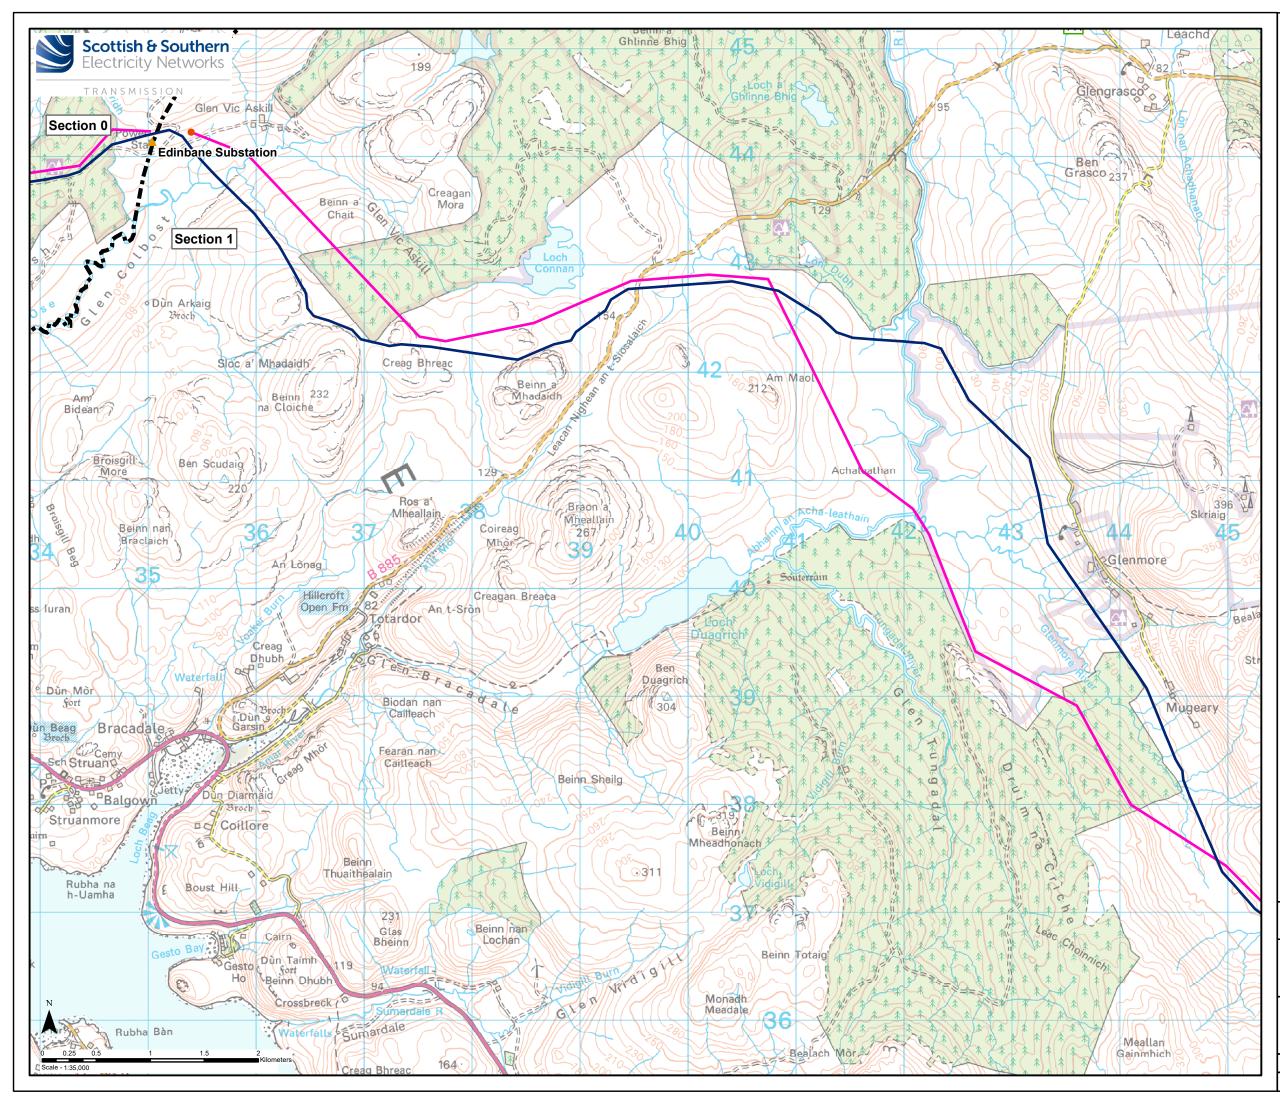

## Key

- ---- Section Divider
  - Existing 132 kV OHL (to be replaced)
  - Preferred Alignment
- Sealing End Compound
- Substation

| Reproduced by permission of Ordnance Survey on behalf of HMSO.<br>Crown copyright and database right 2021 all rights reserved.<br>Ordnance Survey Licence number EL273236. |                                                                    |
|----------------------------------------------------------------------------------------------------------------------------------------------------------------------------|--------------------------------------------------------------------|
| Project No:                                                                                                                                                                | LT91                                                               |
| Project:                                                                                                                                                                   | Skye Reinforcement Project<br>Consultation Document (Alignment)    |
| Title:                                                                                                                                                                     | Figure 3.1a - Preferred Alignment and<br>Design Solution Section 1 |
| Drawn by:                                                                                                                                                                  | SK 21/09/2021                                                      |
| Drawing:                                                                                                                                                                   | 119026-D-CD-3.1a-1.0.0                                             |