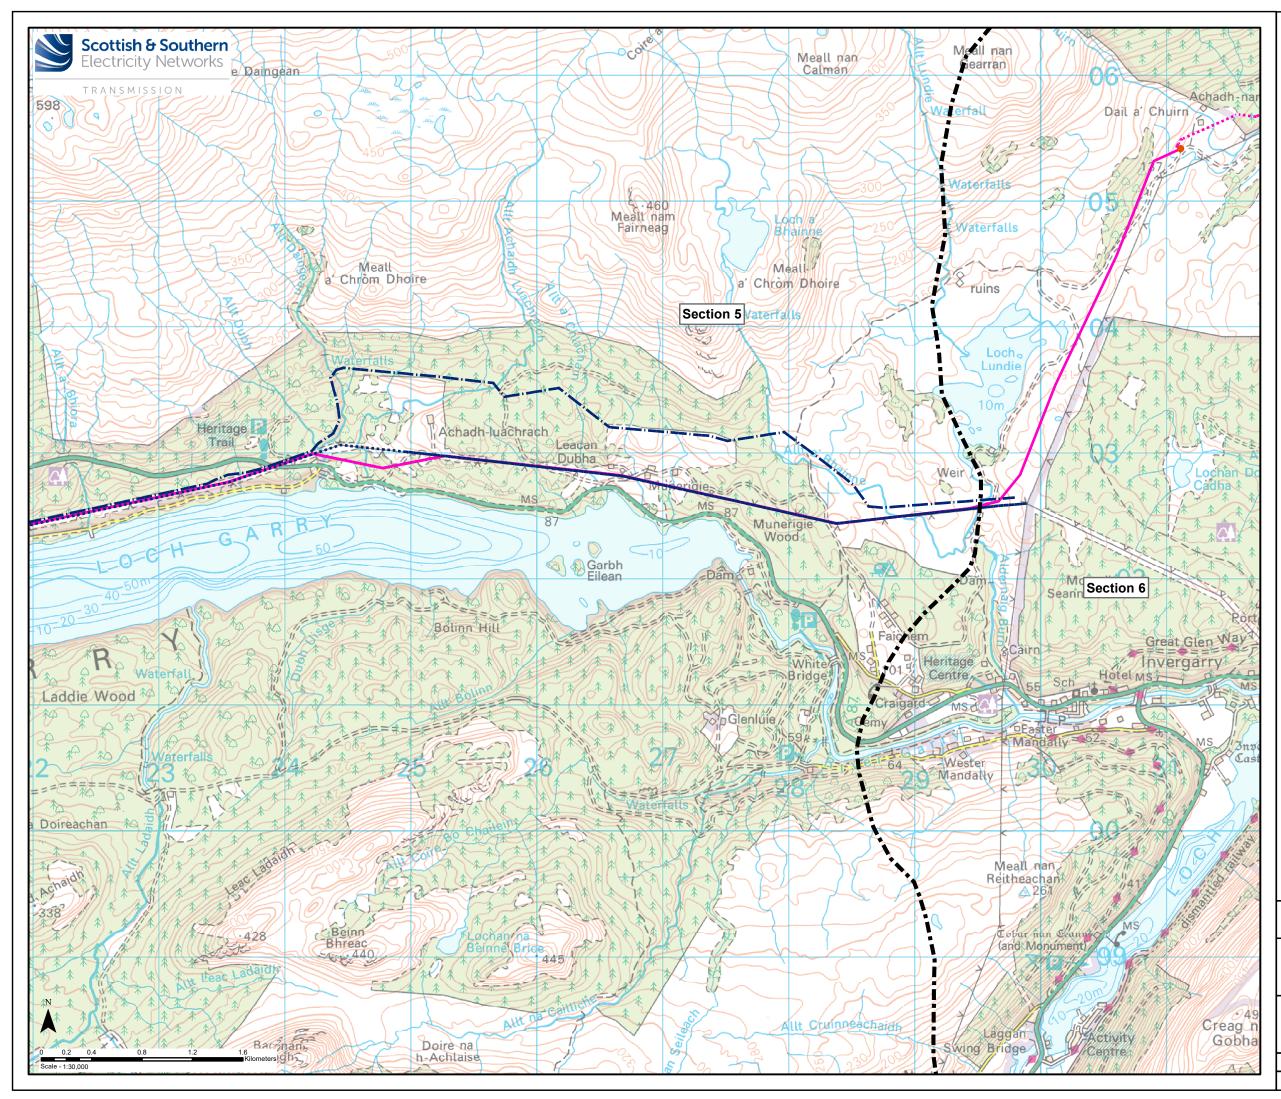

## Key

- - Section Divider
- Existing OHL to be Removed (Steel Lattice 132 kV) . . .
- Existing OHL to be Removed (Woodpole 132 kV)
- Preferred Alignment

| Reproduced by permission of Ordnance Survey on behalf of HMSO.<br>Crown copyright and database right 2021 all rights reserved.<br>Ordnance Survey Licence number EL273236. |                                                                    |  |
|----------------------------------------------------------------------------------------------------------------------------------------------------------------------------|--------------------------------------------------------------------|--|
| Project No:                                                                                                                                                                | LT91                                                               |  |
| Project:                                                                                                                                                                   | Skye Reinforcement Project<br>Consultation Document (Alignment)    |  |
| Title:                                                                                                                                                                     | Figure 3.5c - Preferred Alignment and<br>Design Solution Section 5 |  |
| Drawn by:                                                                                                                                                                  | SK 20/09/2021                                                      |  |
| Drawing:                                                                                                                                                                   | 119026-D-CD-3.5c-1.0.0                                             |  |