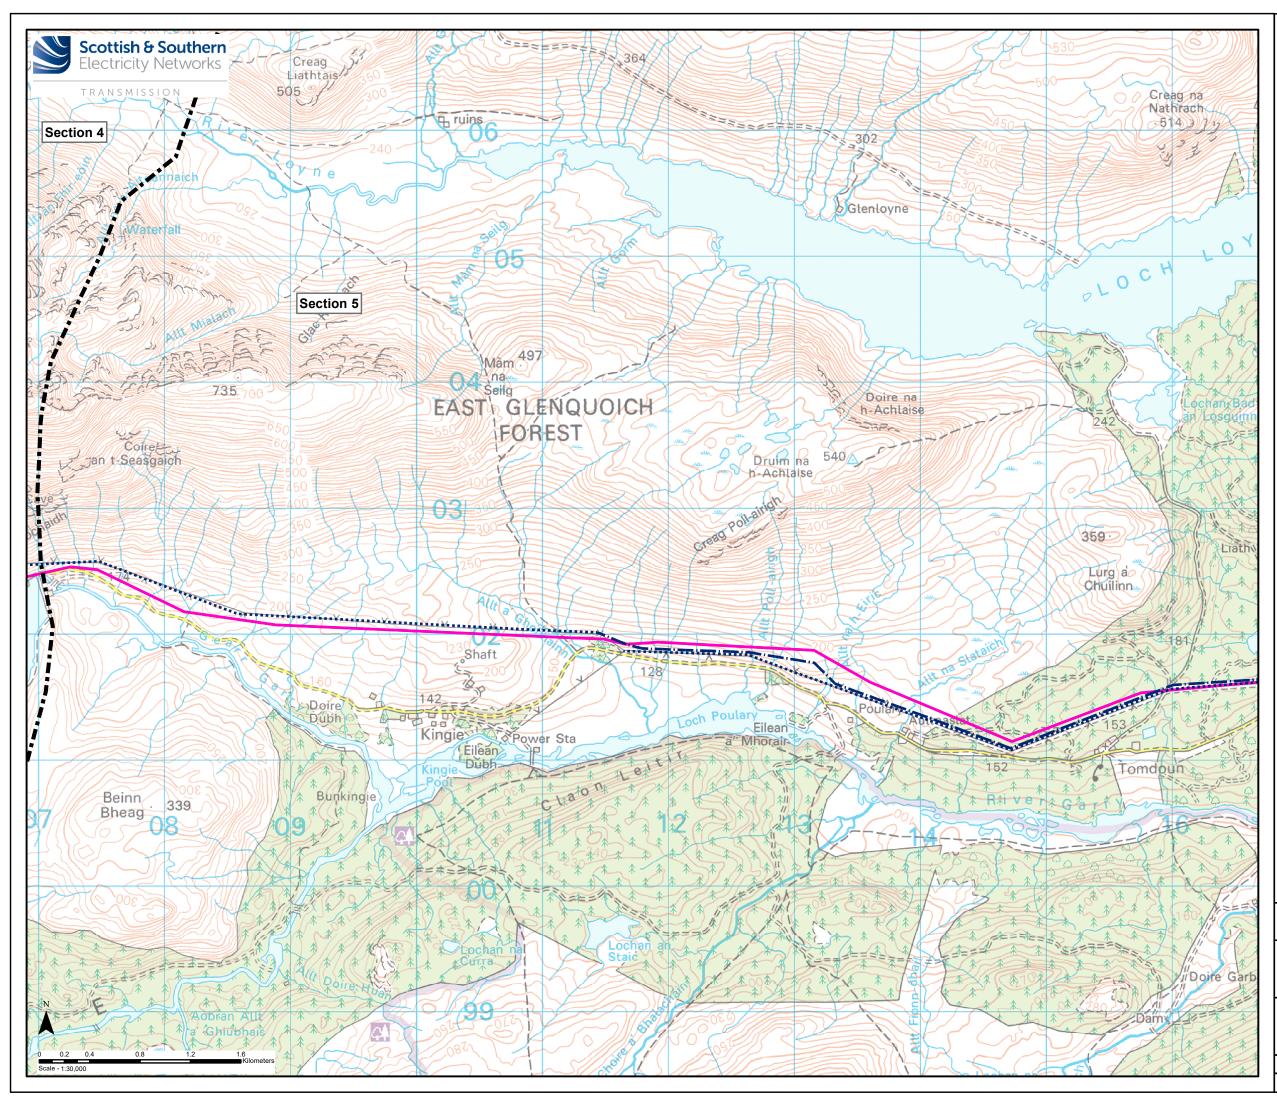

## Key

- - Section Divider
- Existing OHL to be Removed (Steel Lattice 132 kV) . . . .
- Existing OHL to be Removed (Woodpole 132 kV)
- Preferred Alignment

| Reproduced by permission of Ordnance Survey on behalf of HMSO.<br>Crown copyright and database right 2021 all rights reserved.<br>Ordnance Survey Licence number EL273236. |                                                                    |  |
|----------------------------------------------------------------------------------------------------------------------------------------------------------------------------|--------------------------------------------------------------------|--|
| Project No:                                                                                                                                                                | LT91                                                               |  |
| Project:                                                                                                                                                                   | Skye Reinforcement Project<br>Consultation Document (Alignment)    |  |
| Title:                                                                                                                                                                     | Figure 3.5a - Preferred Alignment and<br>Design Solution Section 5 |  |
| Drawn by:                                                                                                                                                                  | SK 20/09/2021                                                      |  |
| Drawing:                                                                                                                                                                   | 119026-D-CD-3.5a-1.0.0                                             |  |