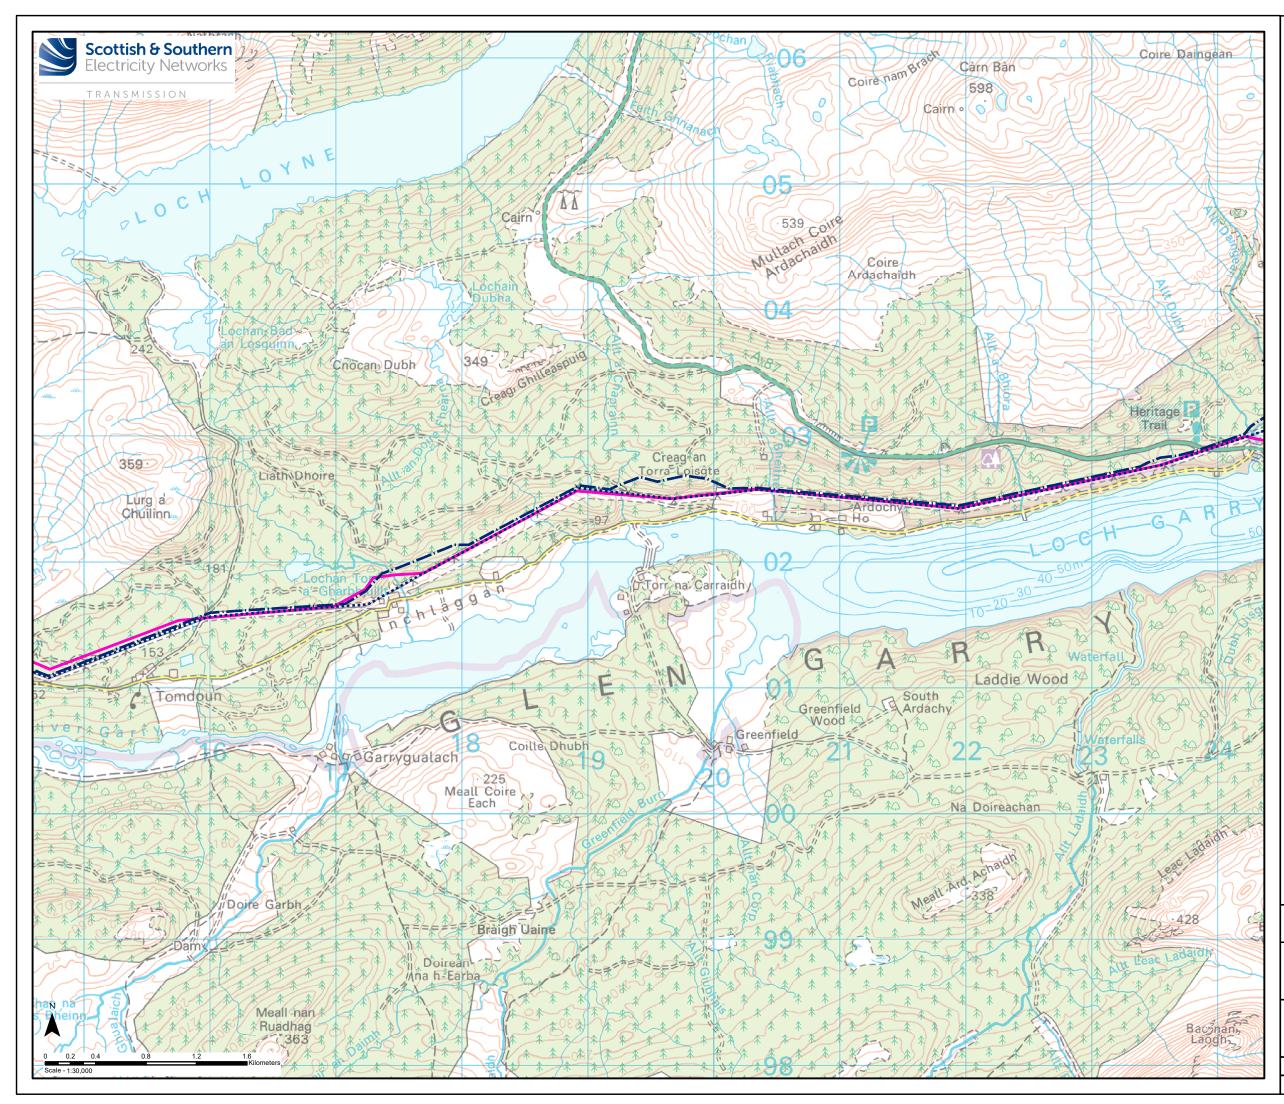

## Key

- - Section Divider
- Existing OHL to be Removed (Steel Lattice 132 kV) . . . .
- Existing OHL to be Removed (Woodpole 132 kV)
- Preferred Alignment

| Reproduced by permission of Ordnance Survey on behalf of HMSO.<br>Crown copyright and database right 2021 all rights reserved.<br>Ordnance Survey Licence number EL273236. |                                                                    |  |
|----------------------------------------------------------------------------------------------------------------------------------------------------------------------------|--------------------------------------------------------------------|--|
| Project No:                                                                                                                                                                | LT91                                                               |  |
| Project:                                                                                                                                                                   | Skye Reinforcement Project<br>Consultation Document (Alignment)    |  |
| Title:                                                                                                                                                                     | Figure 3.5b - Preferred Alignment and<br>Design Solution Section 5 |  |
| Drawn by:                                                                                                                                                                  | SK 20/09/2021                                                      |  |
| Drawing:                                                                                                                                                                   | 119026-D-CD-3 5b-1 0 0                                             |  |