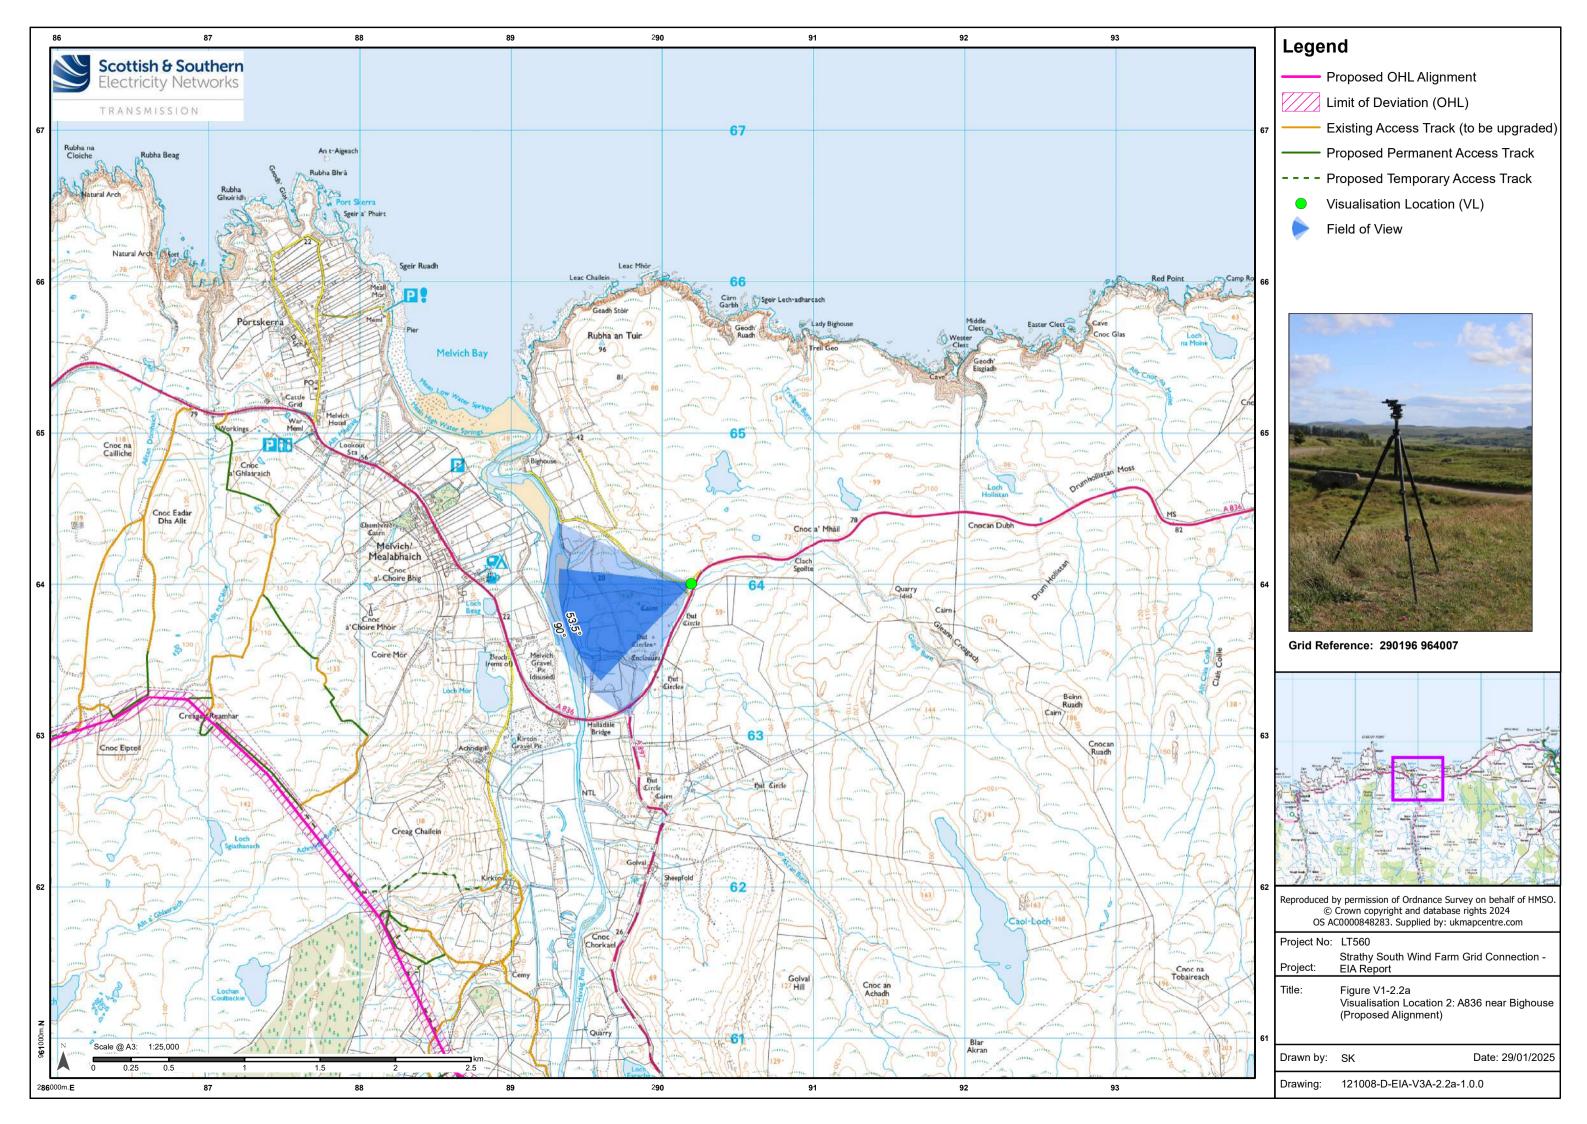

Strathy South Wind Farm Grid Connection Volume 3a - Figure V1-2.2b - Visualisation location 2: A836 near Bighouse (Proposed Alignment)

Ground level: Direction of view:

28/06/2023 16:59

Drawing No. - 121008-D-EIA-V3A-2.2B-1.0.0 Date - 13.01.2025