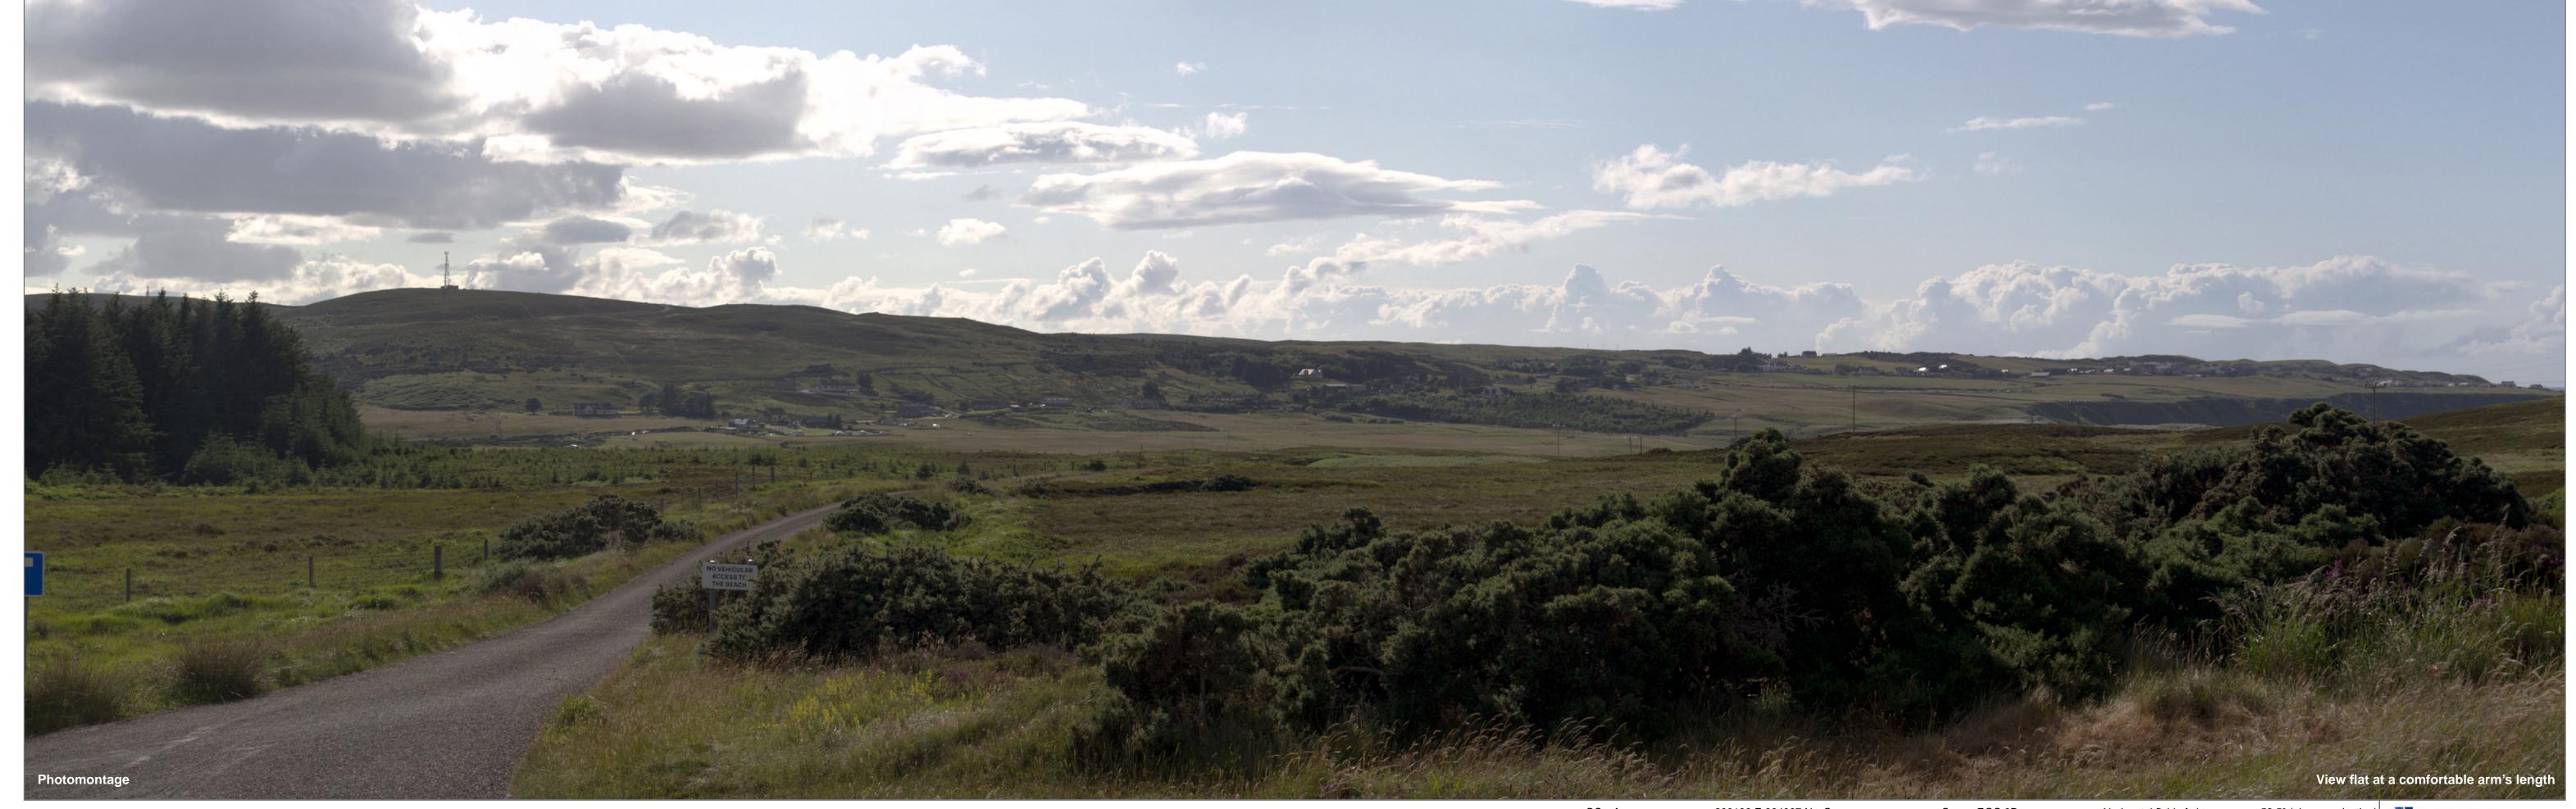

Strathy South Wind Farm Grid Connection Volume 3a - Figure V1-2.2c - Visualisation location 2: A836 near Bighouse (Proposed Alignment) Direction of view:

Canon EOS 6D
50mm (Canon EF 50mm f/1.4)
1.5m AGL
28/06/2023 16:59

Horizontal field of view:
Principal distance:
Paper size:
Correct printed image size

Drawing No. - 121008-D-EIA-V3A-2.2C-1.0.0 Date - 13.01.2025