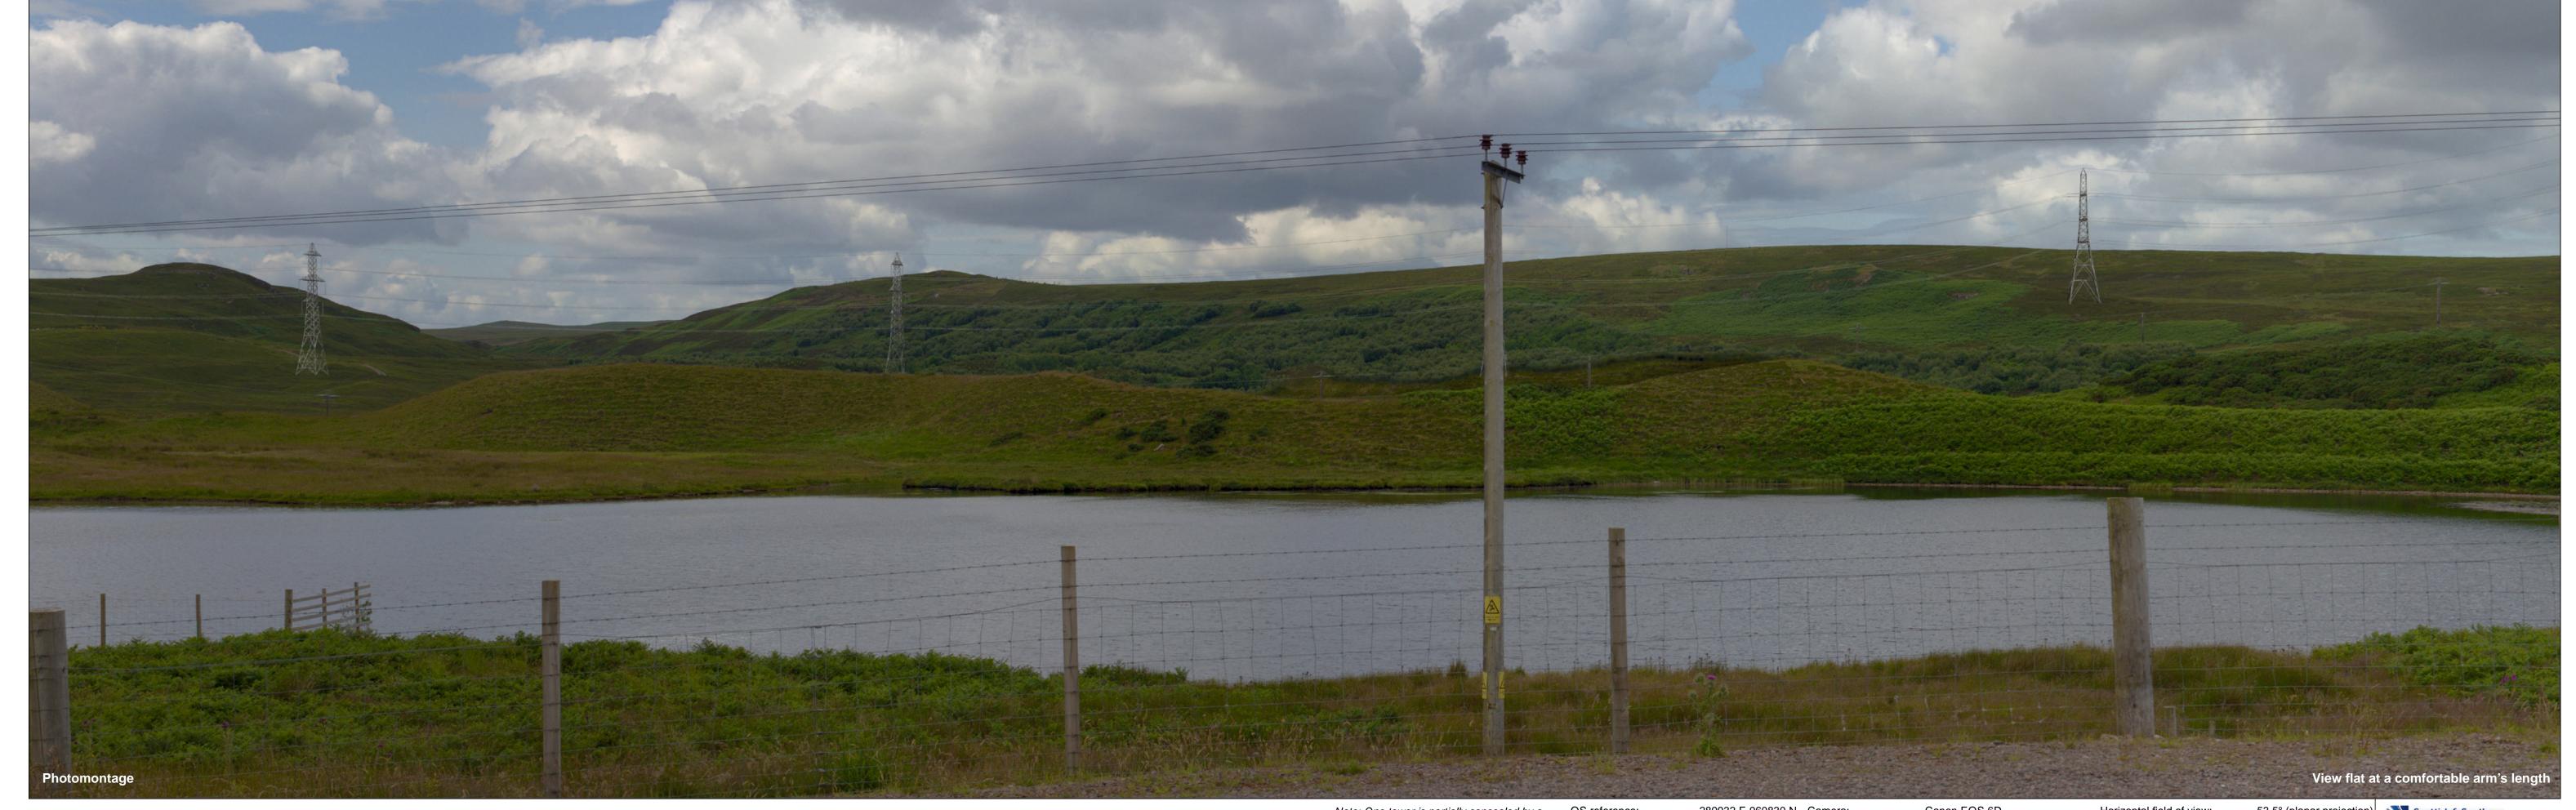

Strathy South Wind Farm Grid Connection Volume 3a - Figure V1-4c - Viewpoint 4: A897 at Loch Earacha (Proposed Alignment) Note: One tower is partially concealed by a wood pole within the foreground of this image.

Direction of view:

Camera height:

Canon EOS 6D 50mm (Canon EF 50mm f/1.4) 1.5m AGL 29/06/2023 09:43

Drawing No. - 121008-D-EIA-V3A-4C-1.0.0 Date - 06.12.2024