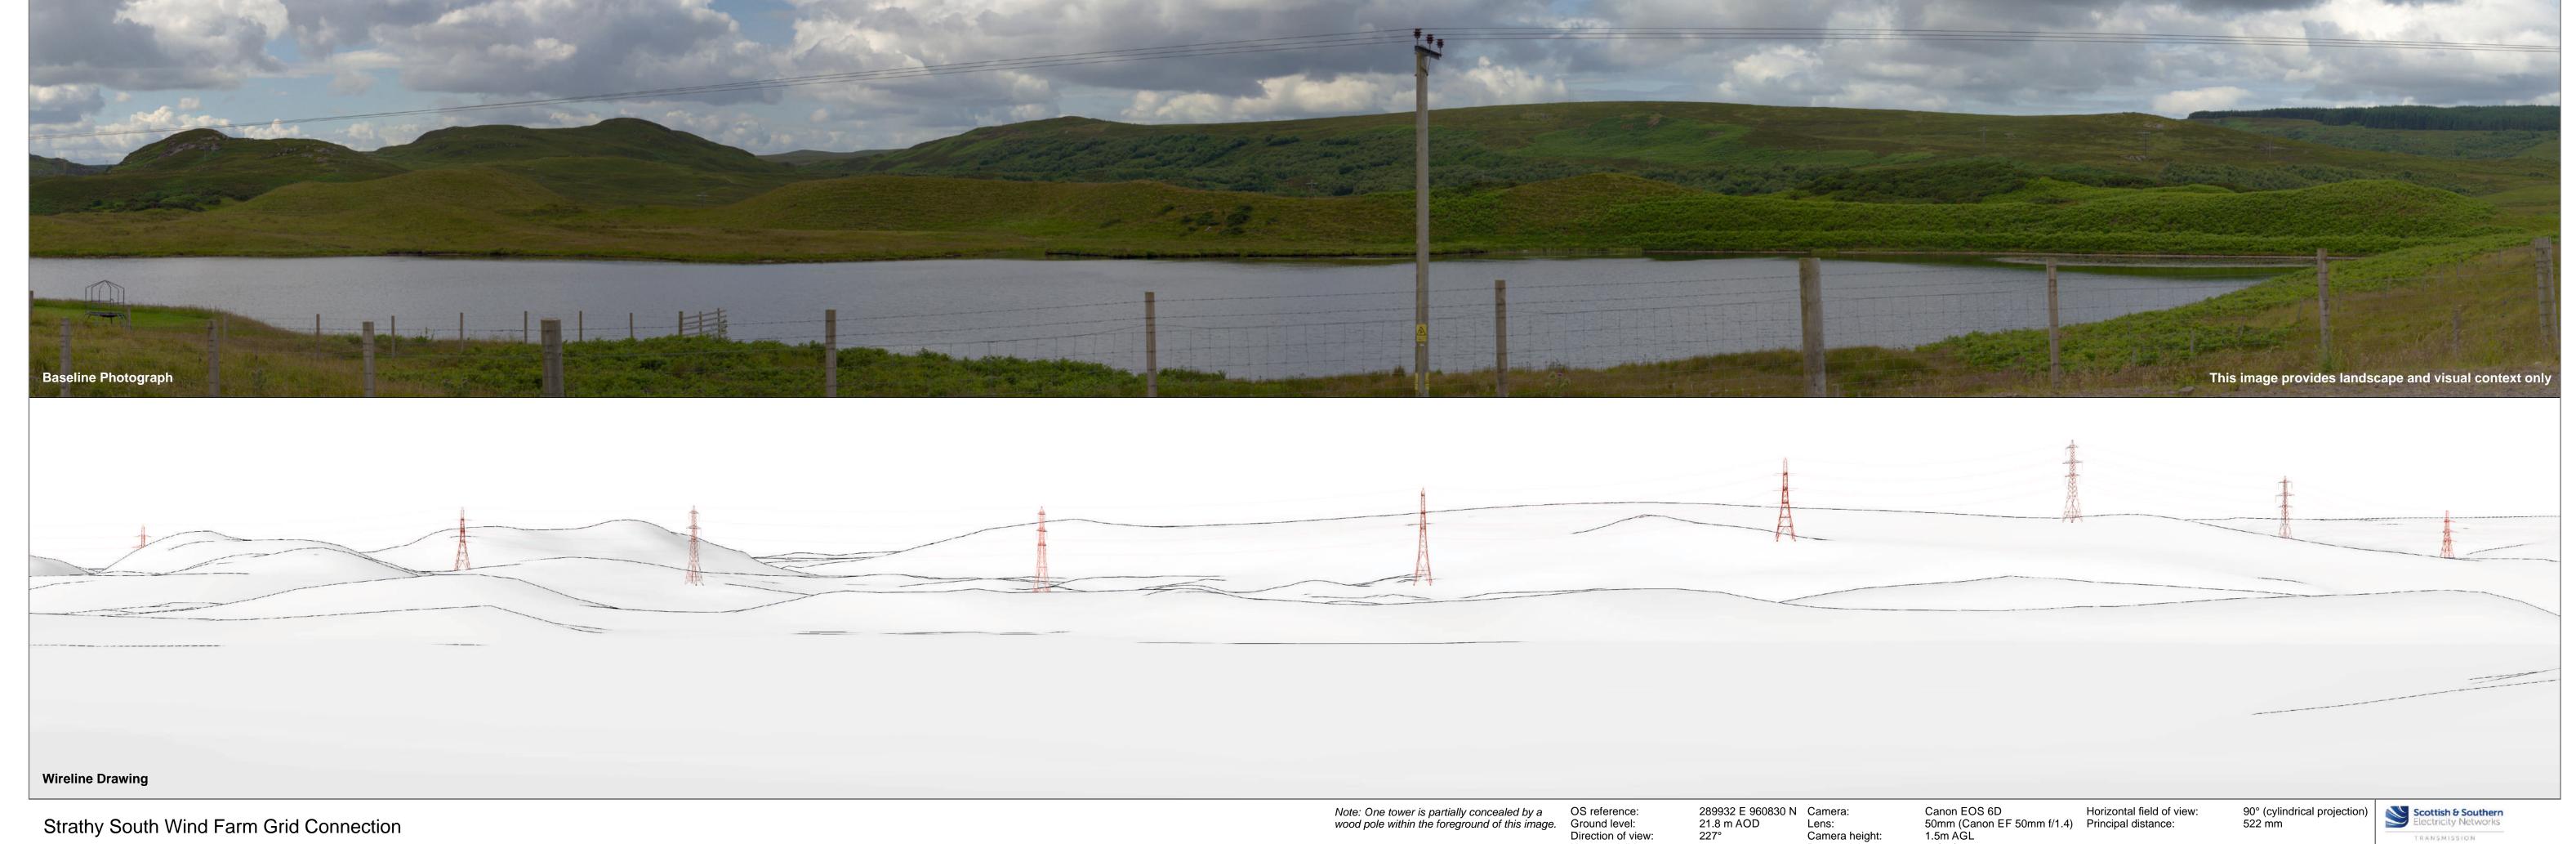

Strathy South Wind Farm Grid Connection Volume 3a - Figure V1-4c - Viewpoint 4: A897 at Loch Earacha (Proposed Alignment) Note: One tower is partially concealed by a wood pole within the foreground of this image.

Direction of view:

Camera height:

Canon EOS 6D 50mm (Canon EF 50mm f/1.4) 1.5m AGL 29/06/2023 09:43

Drawing No. - 121008-D-EIA-V3A-4C-1.0.0 Date - 06.12.2024