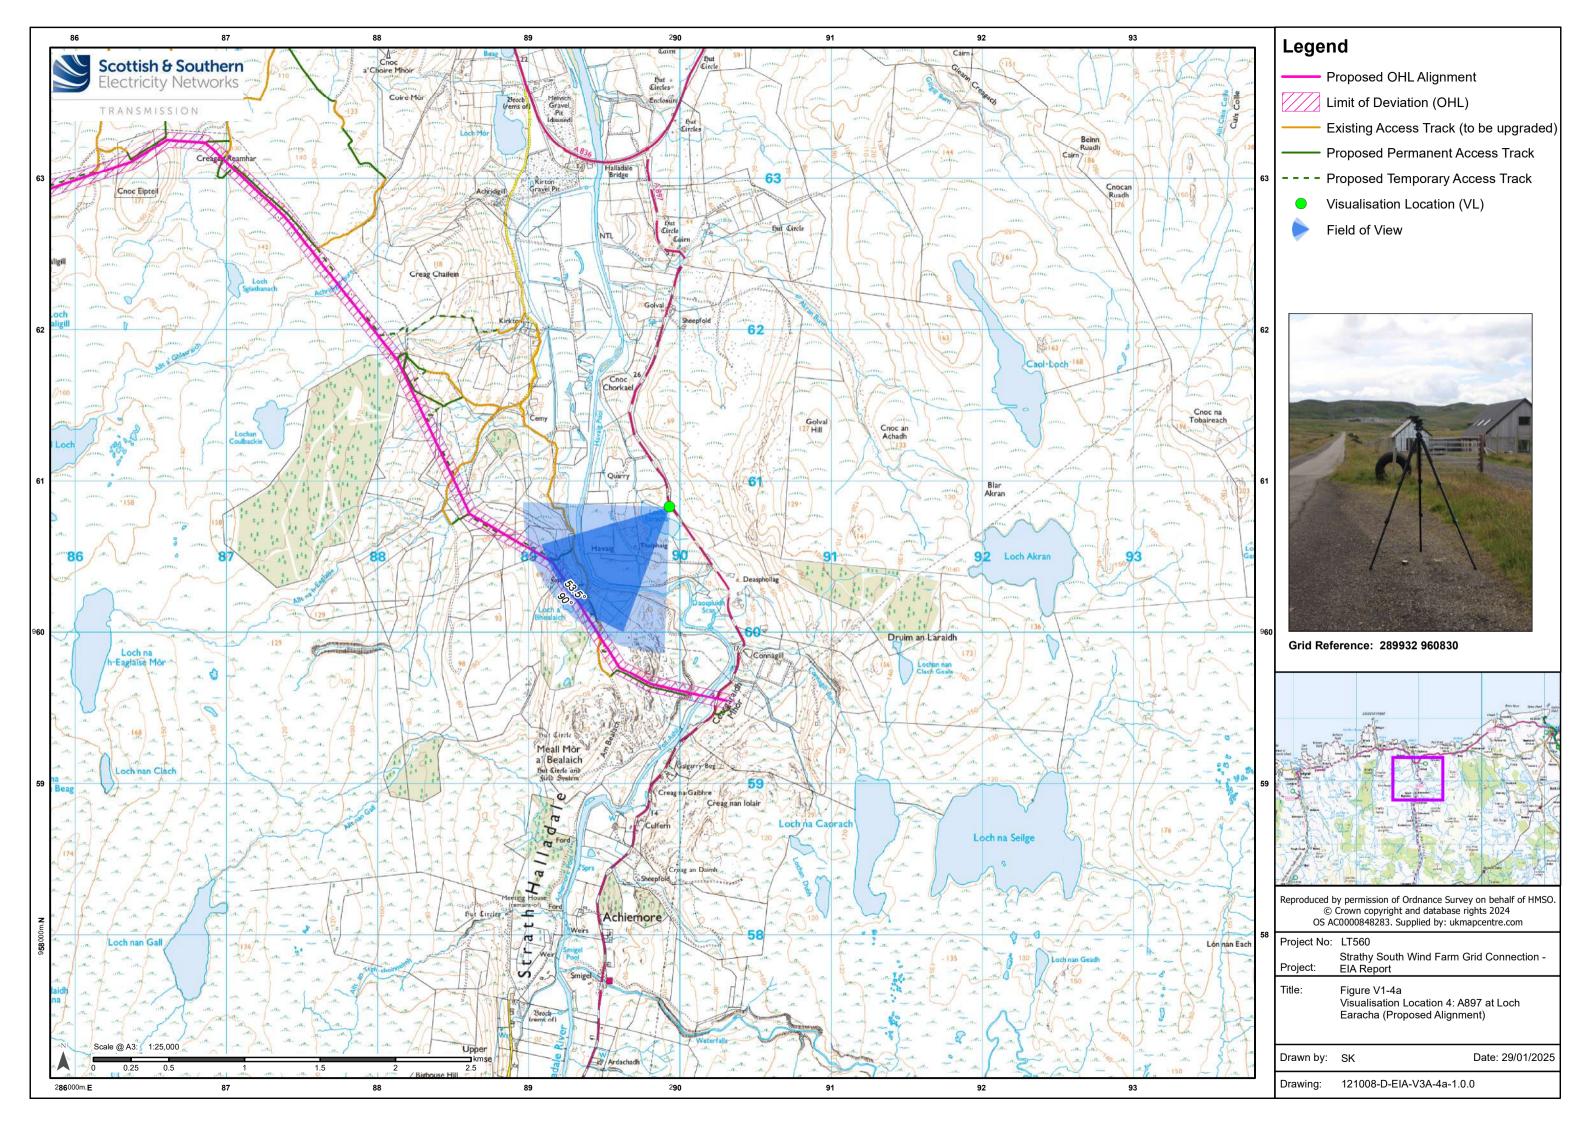

Strathy South Wind Farm Grid Connection Volume 3a - Figure V1-4b - Viewpoint 4: A897 at Loch Earacha (Proposed Alignment) Direction of view:

Camera height:

29/06/2023 09:43

Drawing No. - 121008-D-EIA-V3A-4B-1.0.0 Date - 06.12.2024