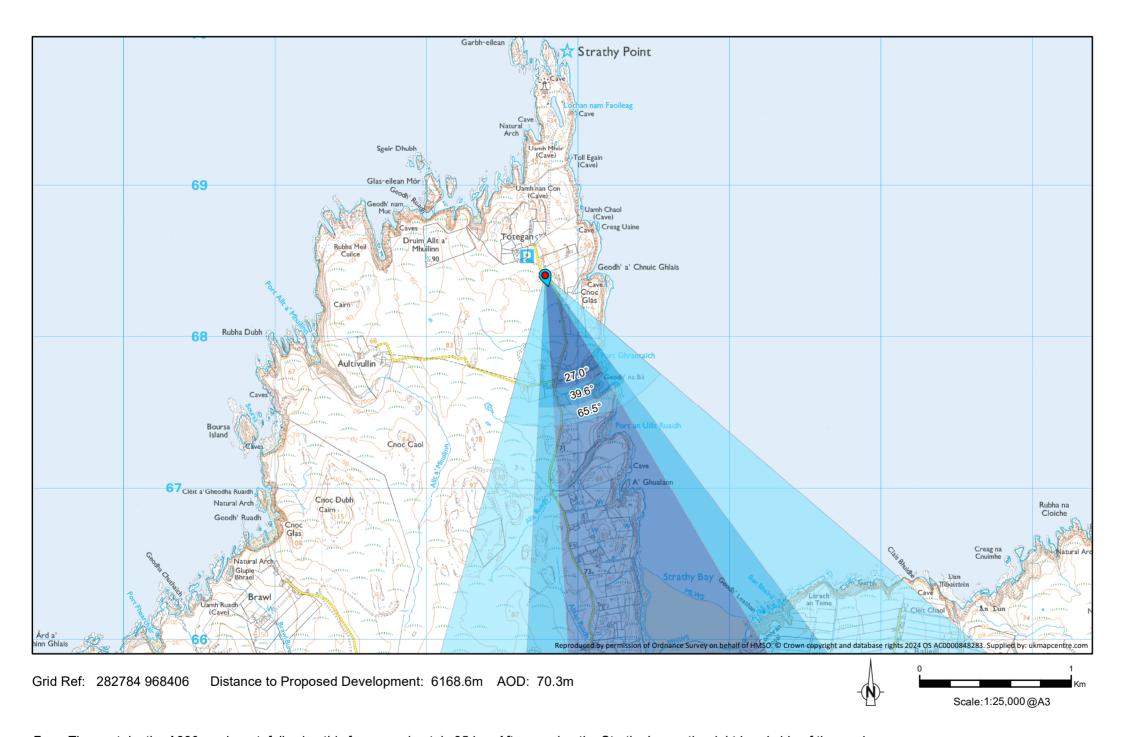

FIGURE V1-5a **Visualisation Location 5 - Totegan near Strathy Point**  Drawing No. - 121008-D-EIA-V3B-5a Revision - 1.0.0

Date - 04/12/2024

## **IMAGES FOR LANDSCAPE ASSESSMENT**

Volume 3b - Figure V1-5b: Visualisation Location 5 - Totegan near Strathy Point (Proposed Alignment)

OS reference: 282784 E 968406 N Nearest proposed tower: 6168.6 m Ground level: 70.3m AOD Direction of view: 163°

Drawing No. - 121008-D-EIA-V3B-5B-1.0.0 Date - 24.01.2025

The image contained on this page is not representative of scale and distance from the actual viewpoint and show the proposed development in its wider landscape context only.