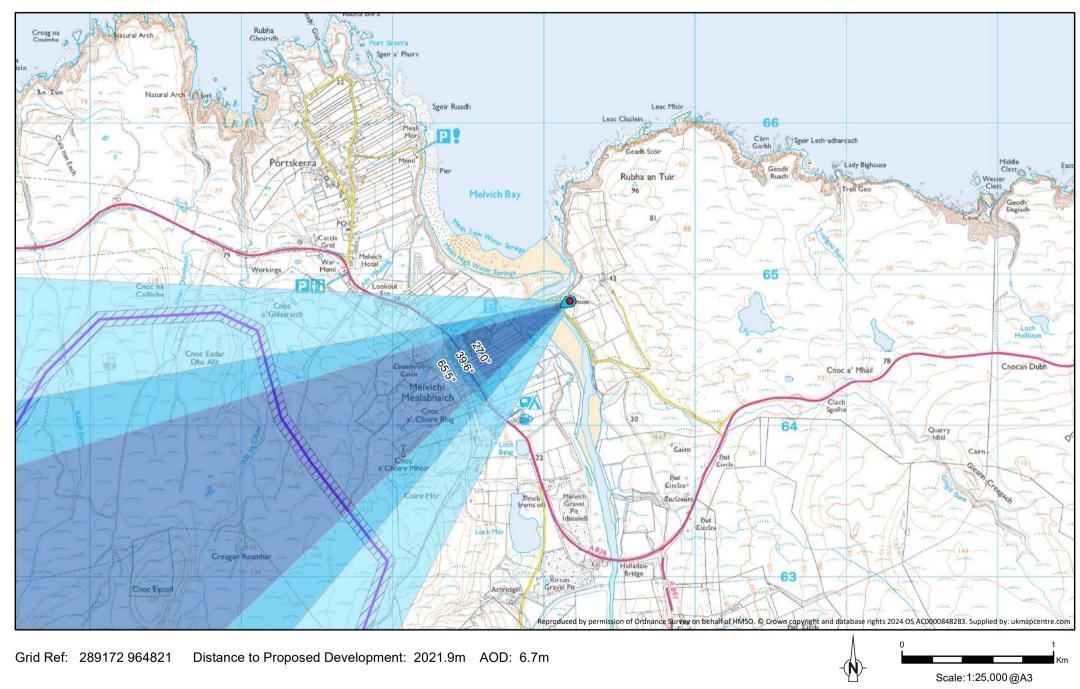

From Thurso, take the A836 road west, following this for 23km until you reach a layby on the right hand side of the road. From here, continue along the single track road towards Melvich beach, following this for approximately 1.4 km until you reach Bighouse. The VL is located near the garden pavilion to the east of the main lodge.

FIGURE V5-7a Visualisation Location 7 - Bighouse Garden Pavillion

## Key

Visualisation Location (VL)

Alternative OHL Alignment

Alternative OHL LoD

Drawing No. - 121008-D-EIA-V3B-7a

Revision - 1.0.0 Date - 04/12/2024