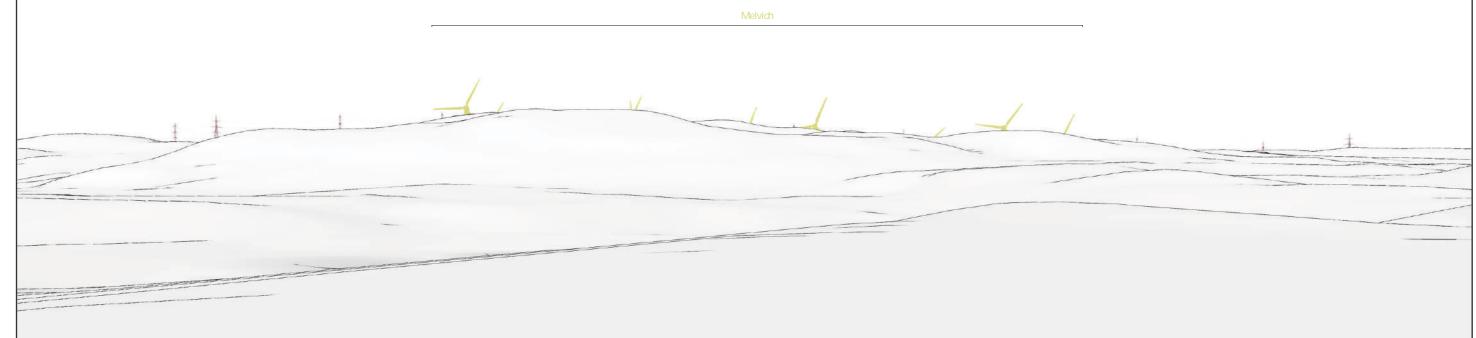

FIGURE V5-7a Visualisation Location 7 - Bighouse Garden Pavillion

## Key

Visualisation Location (VL)

Alternative OHL Alignment

Alternative OHL LoD

Drawing No. - 121008-D-EIA-V3B-7a

Revision - 1.0.0 Date - 04/12/2024

## IMAGES FOR LANDSCAPE ASSESSMENT

Volume 3b - Figure V5-7b: Visualisation Location 7 - Bighouse Garden Pavillion (Alternative Alignment)

OS reference: 289172 E 964821 N Nearest proposed tower: 2021.9 m Ground level: 6.7m AOD Direction of view: 240°

Camera: Canon EOS 5D mk III Focal length: 50mm vertical (27°) x 28mm horizontal (65.5°) Camera height: 1.5m Date: 09/07/2024 Time: 09:36

Drawing No. - 121008-D-EIA-V3B-7B-C-1.0.0 Date - 24.01.2025

The images contained on this page and the following are not representative of scale and distance from the actual viewpoint and show the proposed development in its wider landscape context only.

Terrain model

OS reference: 289172 E 964821 N Nearest proposed tower: 2021.9 m Ground level: 6.7m AOD Direction of view: 240° Camera: Canon EOS 5D mk III Focal length: 50mm vertical (27°) x 28mm horizontal (65.5°) Camera height: 1.5m Date: 09/07/2024 Time: 09:36