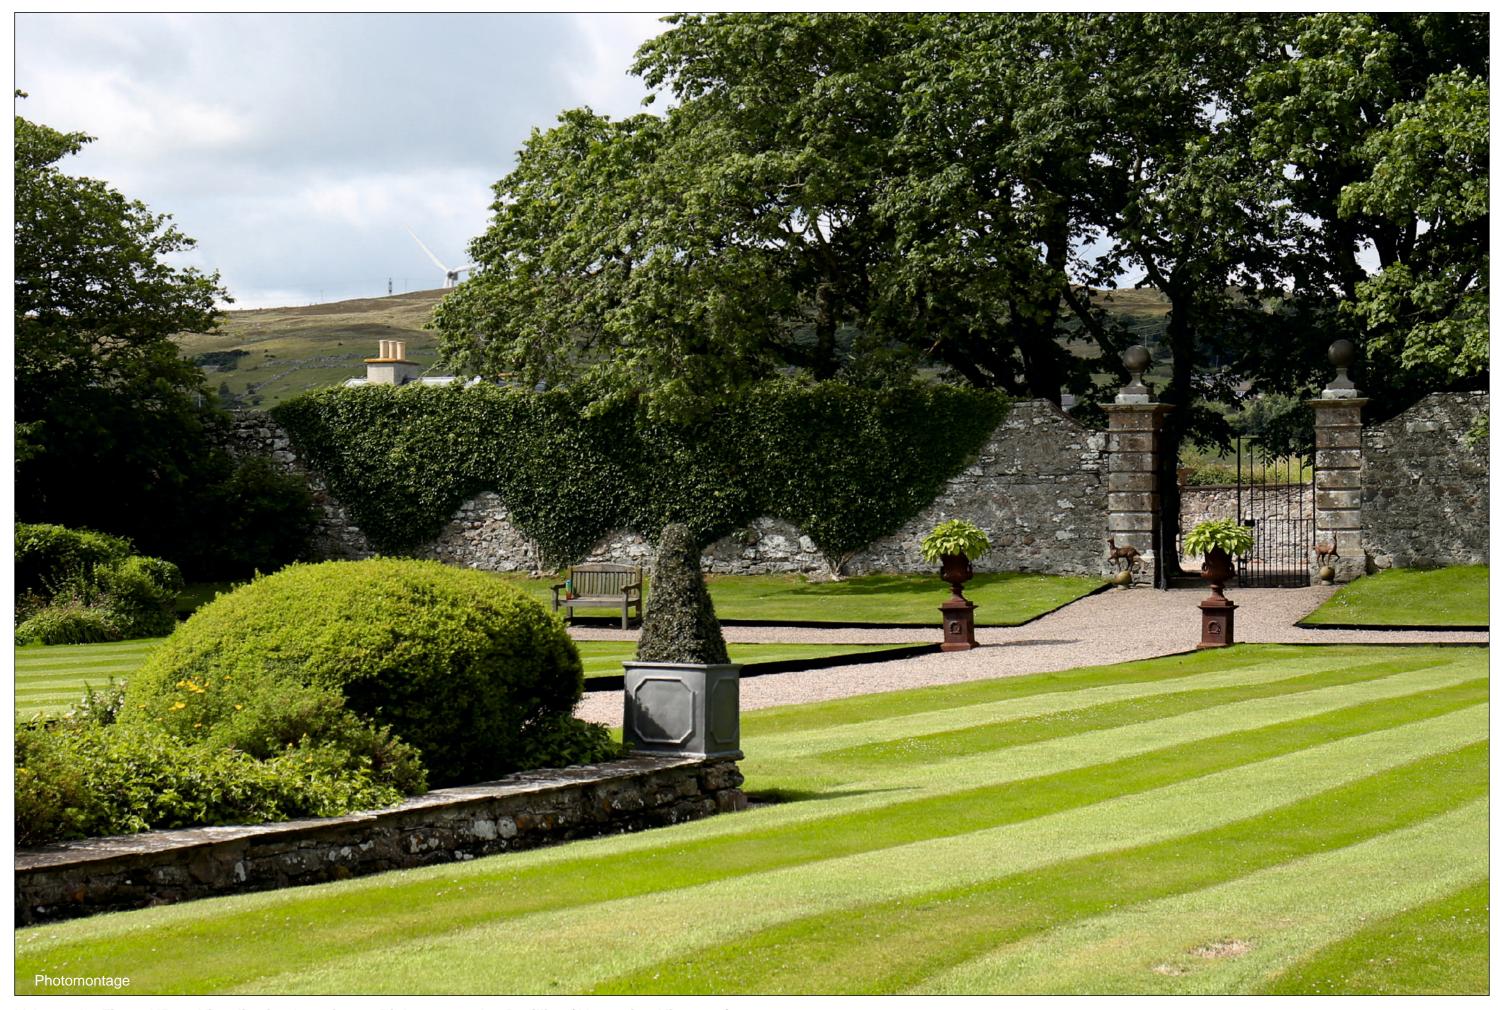

**Volume 3b - Figure V5-7c: Visualisation Location 7 - Bighouse Garden Pavillion (Alternative Alignment)** 

Volume 3b - Figure V5-7d: Visualisation Location 7 - Bighouse Garden Pavillion (Alternative Alignment) When viewed at a comfortable arms length (approx. 500mm), this printed image is representative of our detailed central vision, but is not representative of scale and distance.

Volume 3b - Figure V5-7e: Visualisation Location 7 - Bighouse Garden Pavillion (Alternative Alignment) This image should be viewed at a comfortable arms length (approx 500mm)