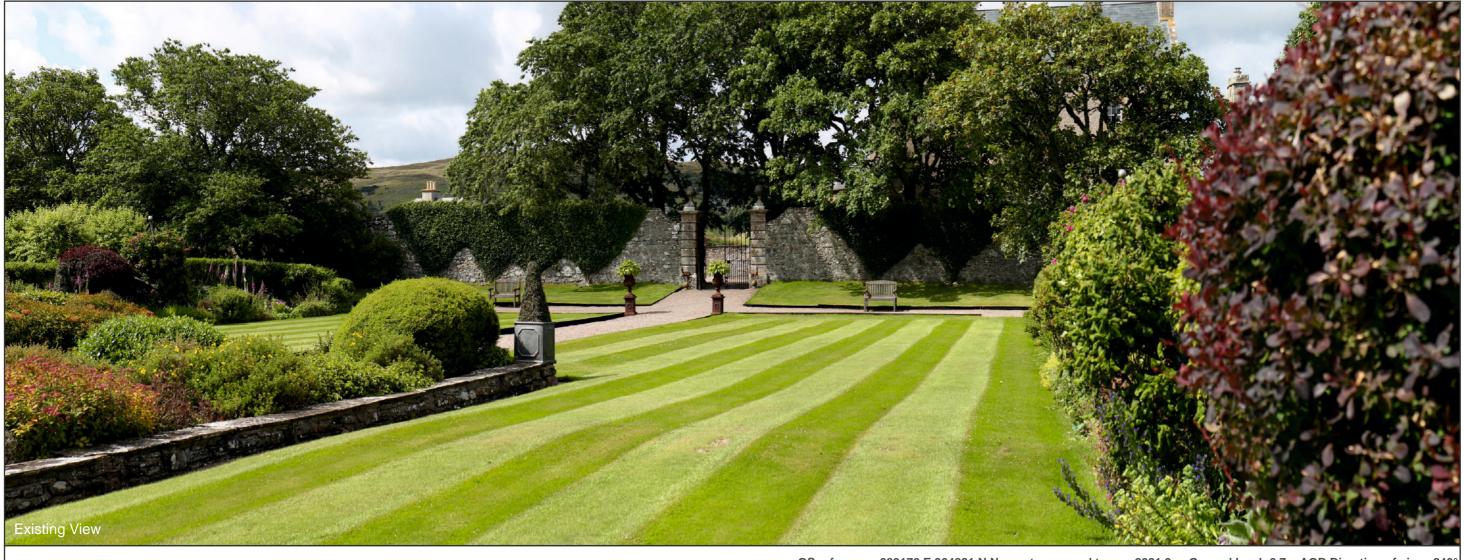

**Volume 3b - Figure V5-7c: Visualisation Location 7 - Bighouse Garden Pavillion (Alternative Alignment)** 

Volume 3b - Figure V5-7d: Visualisation Location 7 - Bighouse Garden Pavillion (Alternative Alignment) When viewed at a comfortable arms length (approx. 500mm), this printed image is representative of our detailed central vision, but is not representative of scale and distance.

Volume 3b - Figure V5-7e: Visualisation Location 7 - Bighouse Garden Pavillion (Alternative Alignment) This image should be viewed at a comfortable arms length (approx 500mm)