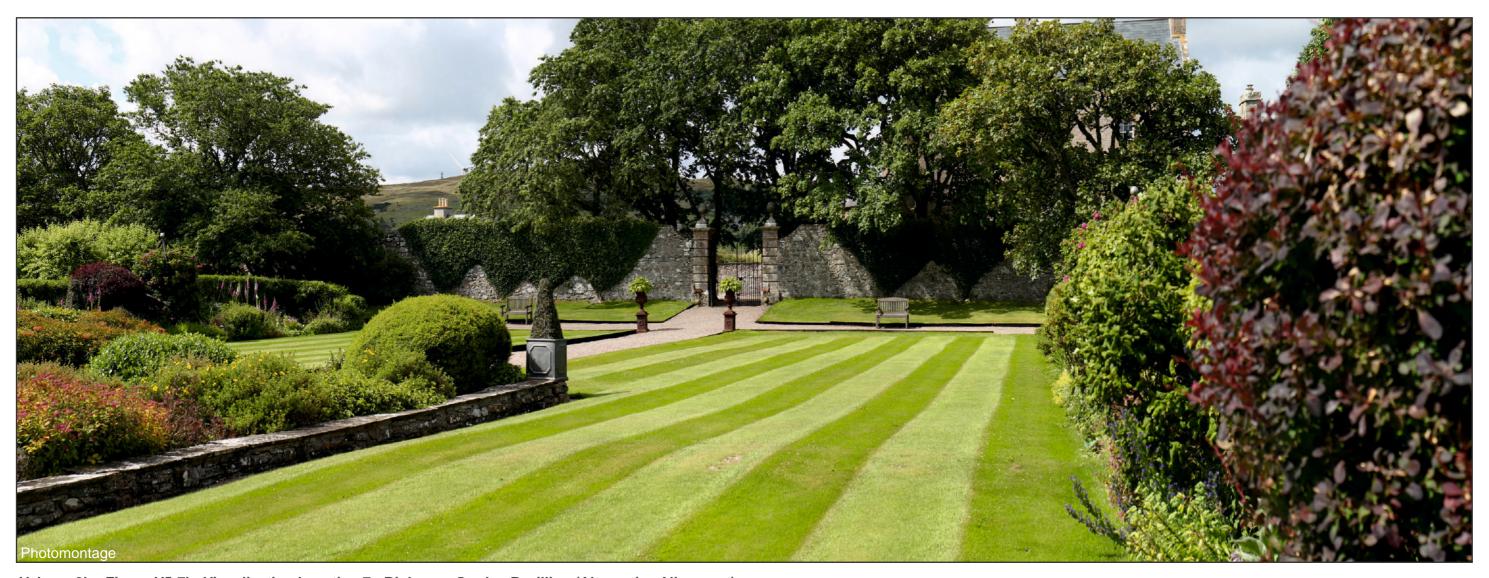

## IMAGES FOR LANDSCAPE ASSESSMENT

Volume 3b - Figure V5-7b: Visualisation Location 7 - Bighouse Garden Pavillion (Alternative Alignment)

OS reference: 289172 E 964821 N Nearest proposed tower: 2021.9 m Ground level: 6.7m AOD Direction of view: 240°

Camera: Canon EOS 5D mk III Focal length: 50mm vertical (27°) x 28mm horizontal (65.5°) Camera height: 1.5m Date: 09/07/2024 Time: 09:36

Drawing No. - 121008-D-EIA-V3B-7B-C-1.0.0 Date - 24.01.2025

The images contained on this page and the following are not representative of scale and distance from the actual viewpoint and show the proposed development in its wider landscape context only.

**Volume 3b - Figure V5-7c: Visualisation Location 7 - Bighouse Garden Pavillion (Alternative Alignment)** 

Volume 3b - Figure V5-7d: Visualisation Location 7 - Bighouse Garden Pavillion (Alternative Alignment) When viewed at a comfortable arms length (approx. 500mm), this printed image is representative of our detailed central vision, but is not representative of scale and distance.