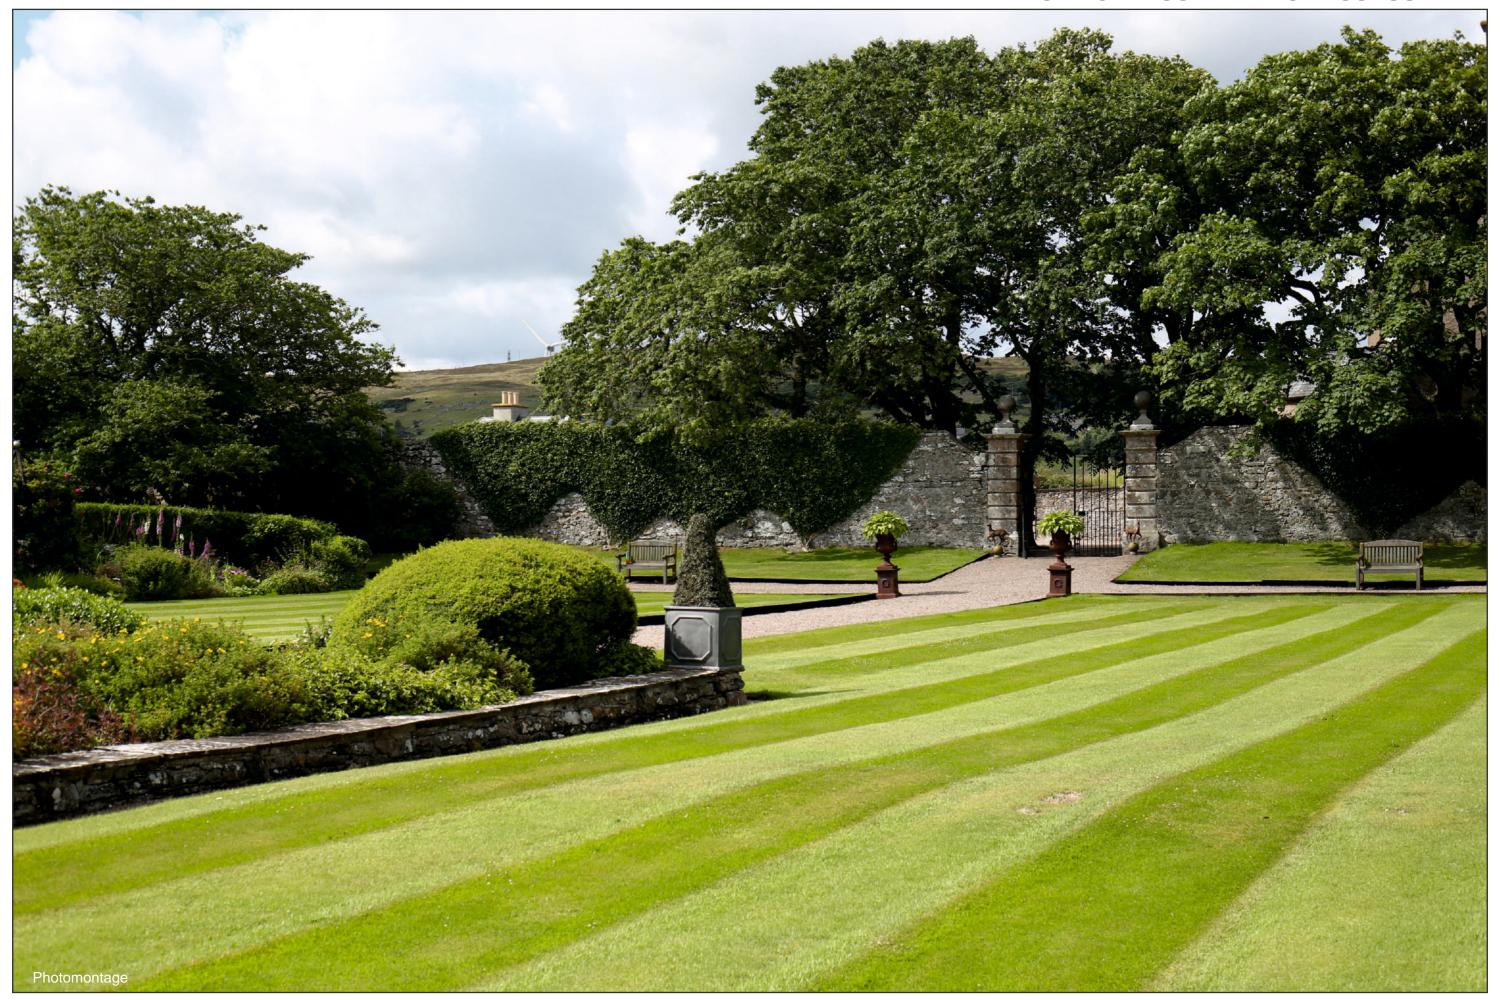

## IMAGES FOR LANDSCAPE ASSESSMENT

Volume 3b - Figure V5-7b: Visualisation Location 7 - Bighouse Garden Pavillion (Alternative Alignment)

OS reference: 289172 E 964821 N Nearest proposed tower: 2021.9 m Ground level: 6.7m AOD Direction of view: 240°

Camera: Canon EOS 5D mk III Focal length: 50mm vertical (27°) x 28mm horizontal (65.5°) Camera height: 1.5m Date: 09/07/2024 Time: 09:36

Drawing No. - 121008-D-EIA-V3B-7B-C-1.0.0 Date - 24.01.2025

The images contained on this page and the following are not representative of scale and distance from the actual viewpoint and show the proposed development in its wider landscape context only.

Terrain model

OS reference: 289172 E 964821 N Nearest proposed tower: 2021.9 m Ground level: 6.7m AOD Direction of view: 240° Camera: Canon EOS 5D mk III Focal length: 50mm vertical (27°) x 28mm horizontal (65.5°) Camera height: 1.5m Date: 09/07/2024 Time: 09:36

**Volume 3b - Figure V5-7c: Visualisation Location 7 - Bighouse Garden Pavillion (Alternative Alignment)** 

Volume 3b - Figure V5-7d: Visualisation Location 7 - Bighouse Garden Pavillion (Alternative Alignment) When viewed at a comfortable arms length (approx. 500mm), this printed image is representative of our detailed central vision, but is not representative of scale and distance.