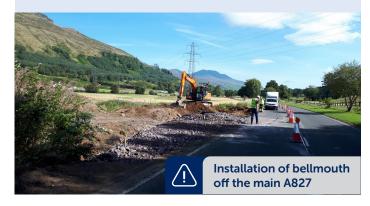

## Killin VISTA works carried out to date

- Installation of bell mouth off the main A827.
- Installation of the North bridge abutments for the temporary bridge across the River Dochart
- Archaeological investigations
- Tree felling works along the route for access and Underground Cable (UGC) works.
- Temporary site compound installation.